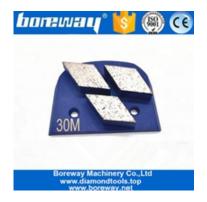

# **Redi Lock Concrete Floor Grinding Disc With Single Arrow Diamond**

Diamond Concrete Floor Grinding Plates are the best solution for large areas of thin coating removal, leveling and smoothing high spots in concrete, and work very well for concrete cleaning. Their segments are designed for aggressive grinding of concrete to make short work of your larger projects. These High Quality Diamond Grinding Tools are also ideal for the initial steps in concrete polishing procedures.

# **Specifications:**

The following are normal specifications of Redi Lock Concrete Floor Grinding Disc With Single Arrow Diamond :

| Name:           | Redi Lock Concrete Floor Grinding Disc With Single Arrow Diamond |  |
|-----------------|------------------------------------------------------------------|--|
| Segment Grit:   | 16-270#etc.                                                      |  |
| Segment No.[]   | 1T                                                               |  |
| Segment Shape[] | Single Arrow Segments                                            |  |

#### **Features:**

- 1) Segment Shapes: Rectangle, Round, Arrow, Oval, Rhombus etc
- 2) Grit: Coarse, Medium, Fine(6#,16#, 20#,30#, 60#, 80#,150#, 220# etc)
- 3) Bond: Super Soft, Soft, Medium Hard, Hard, Super Hard
- 4) Redi-Lock System for Husqvarna Grinding Machine