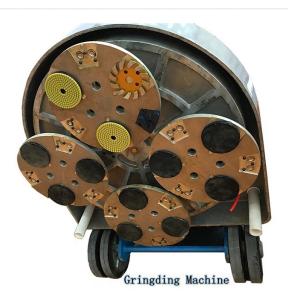

| Material:   | Diamond + Metal powder                                                                   |  |  |  |
|-------------|------------------------------------------------------------------------------------------|--|--|--|
| Quality:    | International Standard Quality                                                           |  |  |  |
| Connection: | Husqvarna Redi Lock/ Scanmaskin Redi Lock                                                |  |  |  |
| Machine:    | Husqvarna/Scanmaskin Quick Connceting<br>Grinding Machine                                |  |  |  |
| Bond:       | Very Soft Bond, Soft Bond, Medium Bond, Hard<br>Bond, Very Hard Bond, Extreme Hard Bond. |  |  |  |