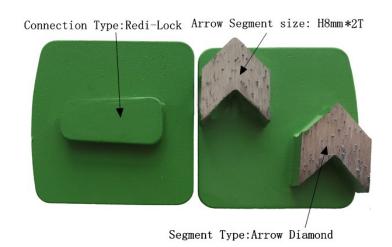

# **Redi Lock Concrete Floor Grinding Disc With Single Arrow Diamond**

Diamond Concrete Floor Grinding Plates are the best solution for large areas of thin coating removal, leveling and smoothing high spots in concrete, and work very well for concrete cleaning. Their segments are designed for aggressive grinding of concrete to make short work of your larger projects. These High Quality Diamond Grinding Tools are also ideal for the initial steps in concrete polishing procedures.

# **Specifications:**

The following are normal specifications of Redi Lock Concrete Floor Grinding Disc With Single Arrow Diamond :

| Name:           | Redi Lock Concrete Floor Grinding Disc With Single Arrow Diamond |  |
|-----------------|------------------------------------------------------------------|--|
| Segment Grit:   | 16-270#etc.                                                      |  |
| Segment No.[]   | 1T                                                               |  |
| Segment Shape[] | Single Arrow Segments                                            |  |

# **Redi Lock Concrete Floor Grinding Disc With Single Arrow Diamond:**

# **Applications:**

**Redi Lock Concrete Floor Grinding Disc With Single Arrow Diamond** application for all kinds of concrete and terrazzo floors, fine grinding preparation on floor or old floor renovation before polishing. Suitable for general (concrete, stone) grinding use while mostly they are used for paint, glue, epoxy removal and floor coating, high quality and high efficiency, long lifespan.