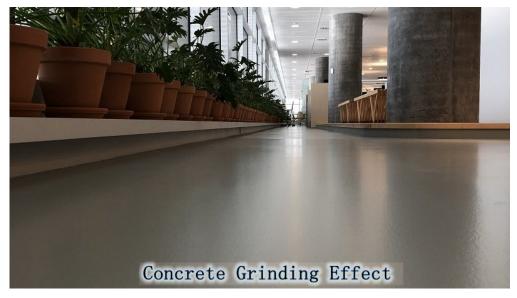

# **Redi Lock Concrete Floor Grinding Disc With Single Arrow Diamond**

Diamond Concrete Floor Grinding Plates are the best solution for large areas of thin coating removal, leveling and smoothing high spots in concrete, and work very well for concrete cleaning. Their segments are designed for aggressive grinding of concrete to make short work of your larger projects. These High Quality Diamond Grinding Tools are also ideal for the initial steps in concrete polishing procedures.

# **Applications:**

**Redi Lock Concrete Floor Grinding Disc With Single Arrow Diamond** application for all kinds of concrete and terrazzo floors, fine grinding preparation on floor or old floor renovation before polishing. Suitable for general (concrete, stone) grinding use while mostly they are used for paint, glue, epoxy removal and floor coating, high quality and high efficiency, long lifespan.