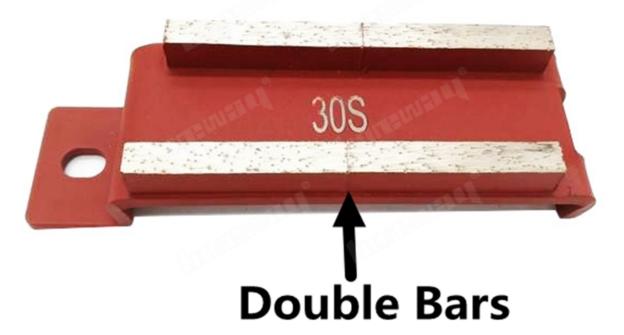

### **Product Specifications:**

The following are normal specifications **Rectangle Shape Metal Grinding Pad** 

| Bar No.:    | 2 Bar     |
|-------------|-----------|
| Connection: | 1 Hole    |
| Bar Shape:  | Rectangle |
| Grit:       | 30#-400#  |

| Material     | Metal,Diamond         |
|--------------|-----------------------|
| Bond[]       | Soft,Medium,Hard      |
| Application: | Surface Grinding      |
| Color:       | Black,Blue,Yellow,Red |