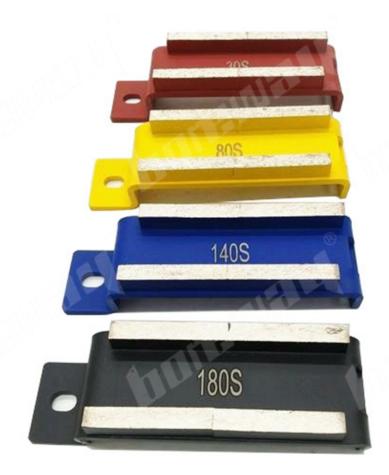

| Material     | Metal,Diamond         |
|--------------|-----------------------|
| Bond[]       | Soft,Medium,Hard      |
| Application: | Surface Grinding      |
| Color:       | Black,Blue,Yellow,Red |