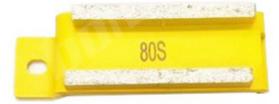

### **Product Specifications:**

The following are normal specifications **Rectangle Shape Metal Grinding Pad** 

| Bar No.:    | 2 Bar     |
|-------------|-----------|
| Connection: | 1 Hole    |
| Bar Shape:  | Rectangle |
| Grit:       | 30#-400#  |

| Material     | Metal,Diamond         |
|--------------|-----------------------|
| Bond[]       | Soft,Medium,Hard      |
| Application: | Surface Grinding      |
| Color:       | Black,Blue,Yellow,Red |

### **Product Details:**

**Rectangle Shape Double Bar Metal Grinding Polishing Pad:** 