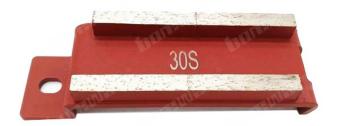

### **Product Details:**

**Rectangle Shape Double Bar Metal Grinding Polishing Pad:** 

# Shape:Rectangle

Boreway Machinery Co.,Ltd www.diamondtools.top www.boreway.net

Boreway Machinery Co.,Ltd www.diamondtools.top www.boreway.net

Boreway Machinery Co.,Ltd www.diamondtools.top www.boreway.net