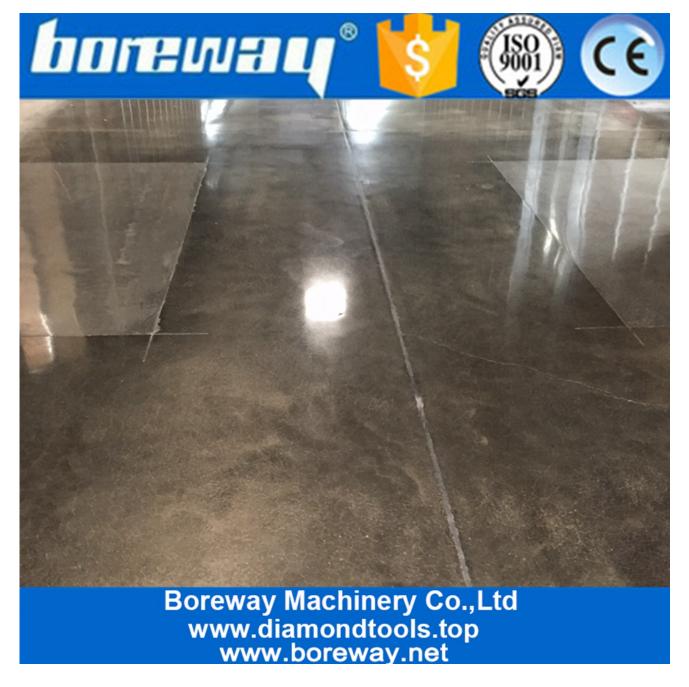

### **Description:**

Boreway Machinery Co.,Ltd www.diamondtools.top www.boreway.net

**Rectangle Shape Double Bar Metal** 

#### **Grinding Polishing Pad**

**Rectangle Shape Metal Grinding Pad** can be used for a wide range of projects from shaping and preparing of concrete surfaces and floors, to fast aggressive concrete grinding or leveling and coating removal.

**Rectangle Shape Metal Grinding Pad** is designed specifically for Concrete floor restoration professional, for quick removal of any materials, bonds Hard, Medium,or soft available for kinds of concrete, used on grinding machines.