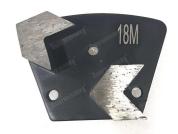

### **Product Details:**

**Rectangle Shape Double Bar Metal Grinding Polishing Pad:** 

# Shape:Rectangle

Boreway Machinery Co.,Ltd www.diamondtools.top www.boreway.net

Boreway Machinery Co.,Ltd www.diamondtools.top www.boreway.net

Boreway Machinery Co.,Ltd www.diamondtools.top www.boreway.net

### **Product Specifications:**

The following are normal specifications **Rectangle Shape Metal Grinding Pad** 

| Bar No.:    | 2 Bar     |
|-------------|-----------|
| Connection: | 1 Hole    |
| Bar Shape:  | Rectangle |
| Grit:       | 30#-400#  |

| Material     | Metal,Diamond         |
|--------------|-----------------------|
| Bond[]       | Soft,Medium,Hard      |
| Application: | Surface Grinding      |
| Color:       | Black,Blue,Yellow,Red |