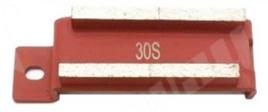

### **Product Specifications:**

The following are normal specifications **Rectangle Shape Metal Grinding Pad** 

| Bar No.:    | 2 Bar     |
|-------------|-----------|
| Connection: | 1 Hole    |
| Bar Shape:  | Rectangle |
| Grit:       | 30#-400#  |

| Material     | Metal,Diamond         |
|--------------|-----------------------|
| Bond[]       | Soft,Medium,Hard      |
| Application: | Surface Grinding      |
| Color:       | Black,Blue,Yellow,Red |

### **Product Details:**

**Rectangle Shape Double Bar Metal Grinding Polishing Pad:** 