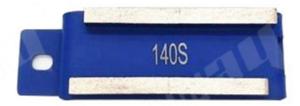

### **Product Specifications:**

The following are normal specifications **Rectangle Shape Metal Grinding Pad** 

| Bar No.:    | 2 Bar     |
|-------------|-----------|
| Connection: | 1 Hole    |
| Bar Shape:  | Rectangle |
| Grit:       | 30#-400#  |

| Material     | Metal,Diamond         |
|--------------|-----------------------|
| Bond[]       | Soft,Medium,Hard      |
| Application: | Surface Grinding      |
| Color:       | Black,Blue,Yellow,Red |

### **Product Details:**

**Rectangle Shape Double Bar Metal Grinding Polishing Pad:** 