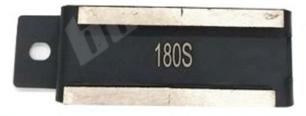

### **Product Specifications:**

The following are normal specifications **Rectangle Shape Metal Grinding Pad** 

| Bar No.:    | 2 Bar     |
|-------------|-----------|
| Connection: | 1 Hole    |
| Bar Shape:  | Rectangle |
| Grit:       | 30#-400#  |

| Material     | Metal,Diamond         |
|--------------|-----------------------|
| Bond[]       | Soft,Medium,Hard      |
| Application: | Surface Grinding      |
| Color:       | Black,Blue,Yellow,Red |

### **Product Details:**

**Rectangle Shape Double Bar Metal Grinding Polishing Pad:** 