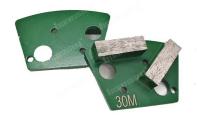

### **Product Details:**

**Rectangle Shape Double Bar Metal Grinding Polishing Pad:** 

# Shape:Rectangle

Boreway Machinery Co.,Ltd www.diamondtools.top www.boreway.net

Boreway Machinery Co.,Ltd www.diamondtools.top www.boreway.net

Boreway Machinery Co.,Ltd www.diamondtools.top www.boreway.net

### **Product Specifications:**

The following are normal specifications **Rectangle Shape Metal Grinding Pad** 

| Bar No.:    | 2 Bar     |
|-------------|-----------|
| Connection: | 1 Hole    |
| Bar Shape:  | Rectangle |
| Grit:       | 30#-400#  |

| Material     | Metal,Diamond         |
|--------------|-----------------------|
| Bond[]       | Soft,Medium,Hard      |
| Application: | Surface Grinding      |
| Color:       | Black,Blue,Yellow,Red |