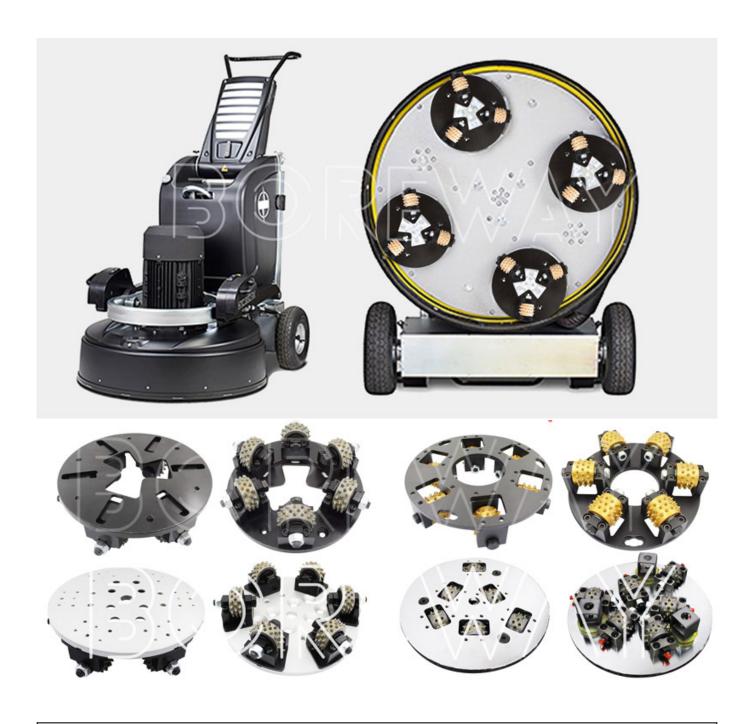

### **Product Description**

HTC quick change rotary bush hammer plate for manufacturers. It can polish a large area of ground and stone surface, and rapid replacement is one of the advantages of HTC grinding plate.

**Bush Hammer Plate Tools For Sale Manufacturer** An excellent grinding tool for making a bush-hammered profile & anti-slip surface on the floor and removing floor coatings.

230MM Bush Hammer plate is equipped with three 45 teeth high quality carbide Alloy segment, Large area grinding, high efficiency, long

#### **Product Specification:**

The followings are the normal specifications of our **quick change rotary bush hammer plate**:

| Diameter | Segment No. | Roller No. | Machine                    |  |
|----------|-------------|------------|----------------------------|--|
| 230mm    | 45 Teeth    | 3 Pin      | HTC Floor Grinding Machine |  |

### **Product show**

230mm HTC Quick Change Rotary Bush Hammer Plate For Concrete Floor