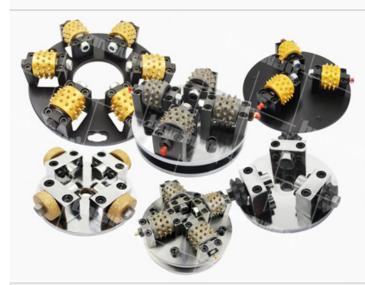

# Customizable

It can be customized according to requirements

#### 3.Do you provide many kinds of Bush hammer tool?

We provide 30s, 45s, 60s and other various bush hammer wheels, as well as multi-brand floor lychee surface grinding blocks and grinding discs.