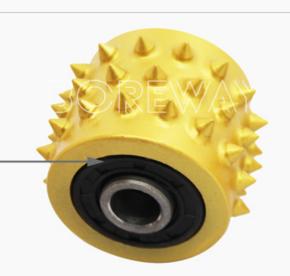

#### 2. Will the teeth of the bush hammer roller fall off

of course not, We use high-strength flux to weld the carbide tip to the grinding wheel. The grinding wheel is sturdy and durable, with a long life, and the tip is not easy to fall off.