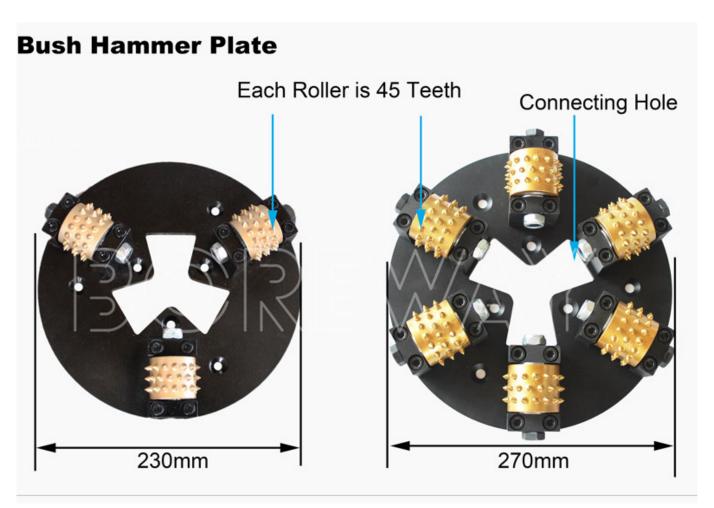

**Bush Hammer Plate Tools For Sale Manufacturer** An excellent grinding tool for making a bush-hammered profile & anti-slip surface on the floor and removing floor coatings.

230MM Bush Hammer plate is equipped with three 45 teeth high quality carbide Alloy segment, Large area grinding, high efficiency, long

#### **Product Specification:**

The followings are the normal specifications of our **quick change rotary bush hammer plate**:

| Diameter | Segment No. | Roller No. | Machine                    |  |
|----------|-------------|------------|----------------------------|--|
| 230mm    | 45 Teeth    | 3 Pin      | HTC Floor Grinding Machine |  |