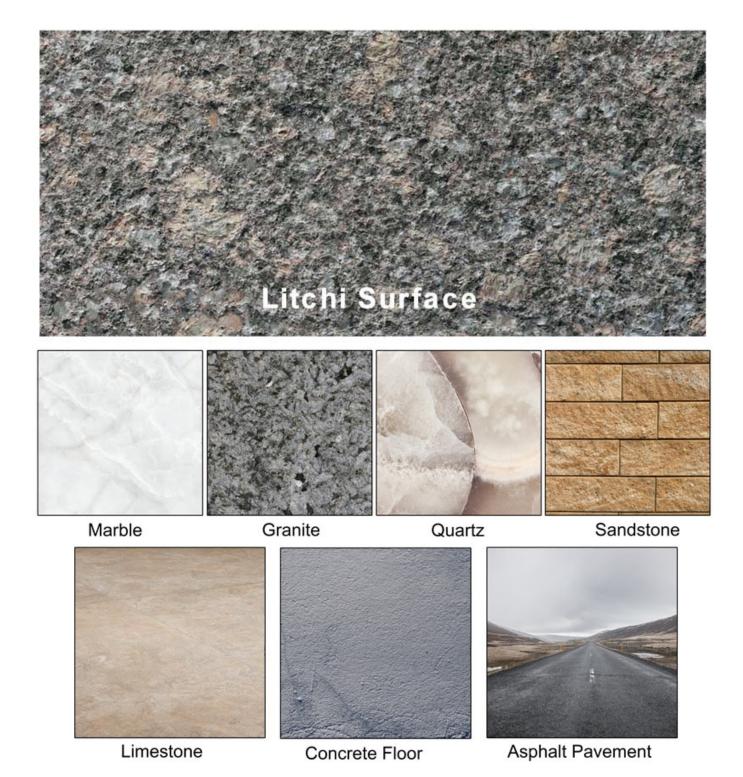

### **Application:**

Double layer bush hammer plate for Concrete Floor, Asphalt Pavement, Marble, Granite, Other Stone

Rotary bush hammer plate For HTC Floor Grinding Machine.