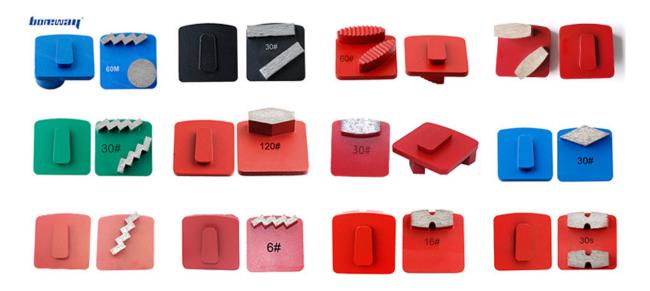

#### **Quick Change Z Segment Bar For Suppliers**

- 1. Can be designed into a variety of different shapes of single segment or double segments, also can be customized according to the customer's special shape and specific numbers of segments.
- 2. For example below can be made into a three inch and ten segments grinding disc , providing an ultra-long service life , this model is recommended for large horsepower or large grinding machine.

#### Bond:

Soft Bond – The metallic powder in the sintered segment wears away quickly releasing dull diamond crystals exposing new abrasive crystals to cut efficiently. Best used on hard surfaces.

Medium Bond - A metal bond strength right between that of soft and hard bonds.

Hard Bond - The bond of the metallic powder in the segment wears away slowly and prevents

premature wear against soft, abrasive surfaces.

Quick Change Z Segment Bar For Suppliers, suitable for general (concrete, stone) grinding use while mostly they are used for paint, glue, epoxy removal and floor coating, high quality and high efficiency, long lifespan.

#### **Description:**

Segment Height: 12mm

Connection: Redi-lock style

**Grit No.:** 6#, 16#, 20/25#, 30/40#, 50/60#, 70/80#, 80/100#,120/150#,

200/220#,325/400#