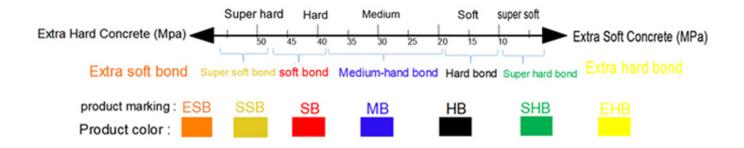

#### Bond:

Soft Bond – The metallic powder in the sintered segment wears away quickly releasing dull diamond crystals exposing new abrasive crystals to cut efficiently. Best used on hard surfaces.

Medium Bond - A metal bond strength right between that of soft and hard bonds.

Hard Bond - The bond of the metallic powder in the segment wears away slowly and prevents

premature wear against soft, abrasive surfaces.

Quick Change Z Segment Bar For Suppliers, suitable for general (concrete, stone) grinding use while mostly they are used for paint, glue, epoxy removal and floor coating, high quality and high efficiency, long lifespan.

**Quick Change Z Segment Bar For Suppliers** has developed a very broad range of metal-bond diamond tools to achieve maximum capacity at minimum cost and to suit most types of floor. The matching of various floors and bond is as follows.