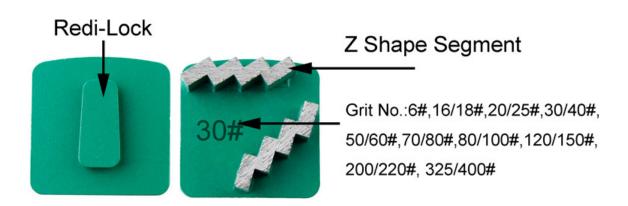

#### **Description:**

Segment Height: 12mm

Connection: Redi-lock style

**Grit No.:** 6#, 16#, 20/25#, 30/40#, 50/60#, 70/80#, 80/100#,120/150#,

200/220#,325/400#

#### **Quick Change Z Segment Bar For Suppliers**

- 1. Can be designed into a variety of different shapes of single segment or double segments, also can be customized according to the customer's special shape and specific numbers of segments.
- 2. For example below can be made into a three inch and ten segments grinding disc , providing an ultra-long service life , this model is recommended for large horsepower or large grinding machine.