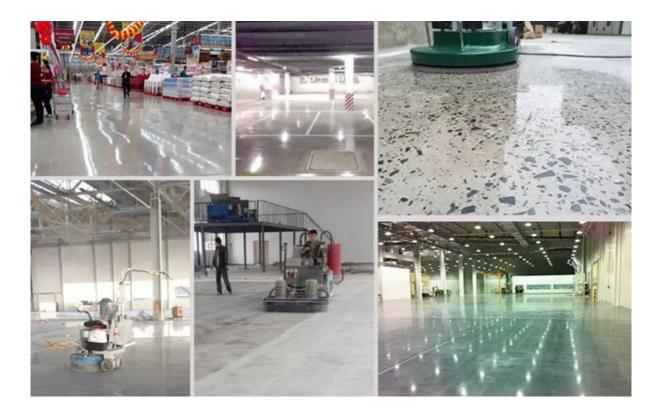

**Application:Quick Change Z Segment Bar For Suppliers**, is use fQuick Change Z Segment Bar For Suppliersor Husqvarna Grinder.

Metal bond diamonds high grinding efficiency and low grinding force generates less heat in the grinding process.

**Quick Change Z Segment Bar For Suppliers** have high strength, excellent wear resistance, and a low friction coefficient.

Husqvarna Metal Grinding Blocks with different bar: