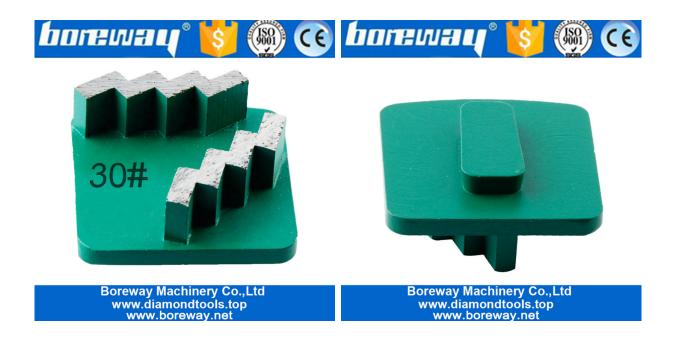

#### **Specification:**

The normal size of Quick Change Z Segment Bar For Suppliers,:

| Product Name    | China Factory Diamond Grinding Pad Shoe Concrete Floor Husqvarna<br>With Two Z Segment Suppliers |                |                                       |
|-----------------|--------------------------------------------------------------------------------------------------|----------------|---------------------------------------|
| Segment Shape   | Z Shape                                                                                          | Segment Height | 12mm                                  |
| Place of Origin | Fujian, China                                                                                    | Brand          | Boreway                               |
| Item No.        | BW-HU-ZZS-01                                                                                     | Machine        | Husqvarna Grinder                     |
| Application     | Concrete Terrazzo<br>Epoxy floors                                                                | Material       | Diamond + Metal Powder<br>Combination |

#### **Description:**

Segment Height: 12mm

Connection: Redi-lock style

**Grit No.:** 6#, 16#, 20/25#, 30/40#, 50/60#, 70/80#, 80/100#,120/150#,

200/220#,325/400#