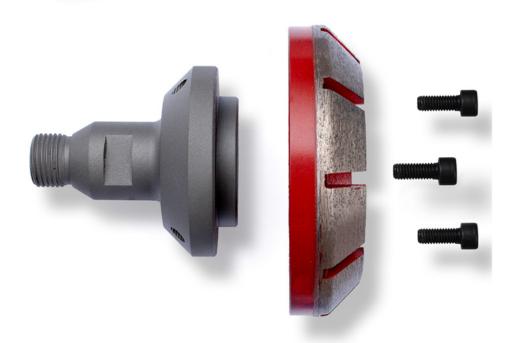

### Introduction:

Profiling router bit 1/2 gas diamond granite grinding wheel tool mainly used for stone,granite,marble,concrete,etc.Shaping and profiling the edge of different stones. Especially for creating bevel shaped edge rim type.Excellent quality with reasonable pric e,best value for your money.

## Picture:

Profiling Router Bit 1/2 Gas Diamond Granite Grinding Wheel Tool For Creating Bevel Shaped Edge Rim Type

Boreway Machinery Co., Ltd. www.diamondtools.top www.boreway.com

Boreway Machinery Co., Ltd. www.diamondtools.top www.boreway.com