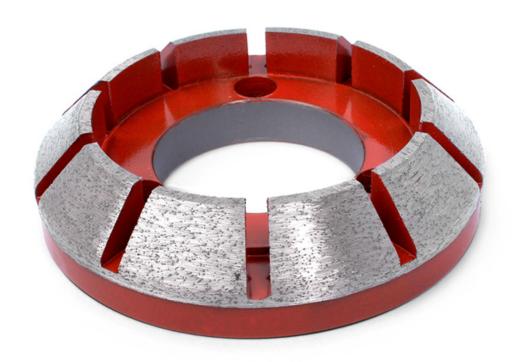

### Introduction:

Profiling router bit 1/2 gas diamond granite grinding wheel tool mainly used for stone,granite,marble,concrete,etc.Shaping and profiling the edge of different stones. Especially for creating bevel shaped edge rim type.Excellent quality with reasonable pric e,best value for your money.

## Picture:

Profiling Router Bit 1/2 Gas Diamond Granite Grinding Wheel Tool For Creating Bevel Shaped Edge Rim Type

Boreway Machinery Co., Ltd. www.diamondtools.top www.boreway.com

Boreway Machinery Co., Ltd. www.diamondtools.top www.boreway.com