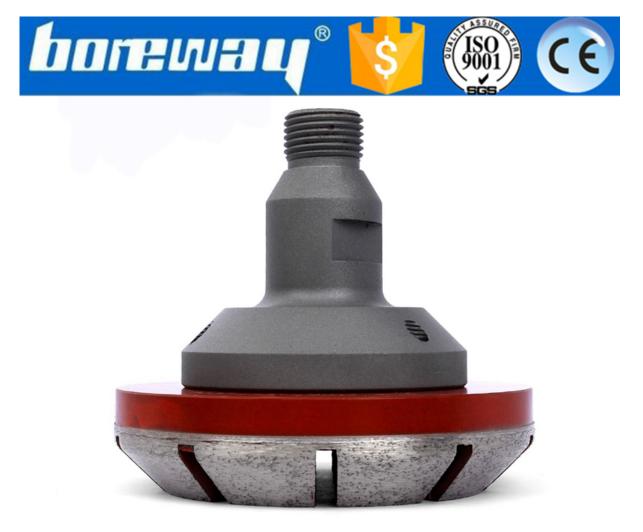

### Introduction:

Profiling router bit 1/2 gas diamond granite grinding wheel tool mainly used for stone,granite,marble,concrete,etc.Shaping and profiling the edge of different stones. Especially for creating bevel shaped edge rim type.Excellent quality with reasonable pric e,best value for your money.

## Picture:

Profiling Router Bit 1/2 Gas Diamond Granite Grinding Wheel Tool For Creating Bevel Shaped Edge Rim Type

Boreway Machinery Co., Ltd. www.diamondtools.top www.boreway.com

Boreway Machinery Co., Ltd. www.diamondtools.top www.boreway.com