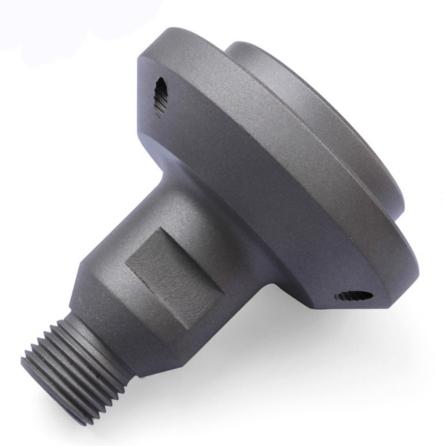

### Introduction:

Profiling router bit 1/2 gas diamond granite grinding wheel tool mainly used for stone,granite,marble,concrete,etc.Shaping and profiling the edge of different stones. Especially for creating bevel shaped edge rim type.Excellent quality with reasonable pric e,best value for your money.

## Picture:

Profiling Router Bit 1/2 Gas Diamond Granite Grinding Wheel Tool For Creating Bevel Shaped Edge Rim Type

Boreway Machinery Co., Ltd. www.diamondtools.top www.boreway.com

Boreway Machinery Co., Ltd. www.diamondtools.top www.boreway.com