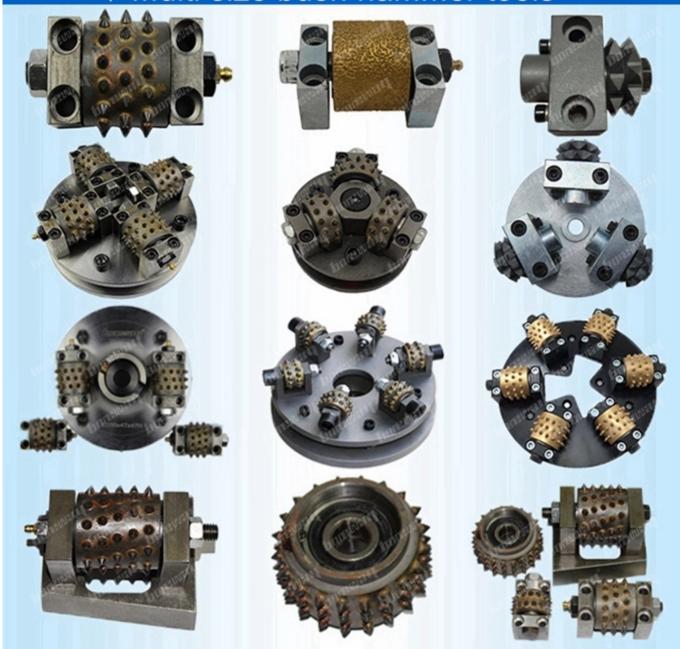

#### **Pictures:**

Only parts of **Diamond bush hammer tools**,

If you want more details of bush hammer, please contact us.

#### Features:

- 1. Diameter: 125MM, 150MM, 200MM, 250MM, 300MM, 350MM, 400M, 450MM;
- 2. Roller quantity in per bush hammer: 3PCS, 4PCS, 5PCS, 6PCS, 9PCS and 12PCS;
- 3. Segment quantity in per roller: 15PCS 30PCS and 45PCS;
- 4. Mainly used for the stone finishing way of bush hammer finish;
- 5. Five to six times faster than manual times;
- 6. The grit of bush hammer face can be adjusted and the size of adaptor decide to its machine.