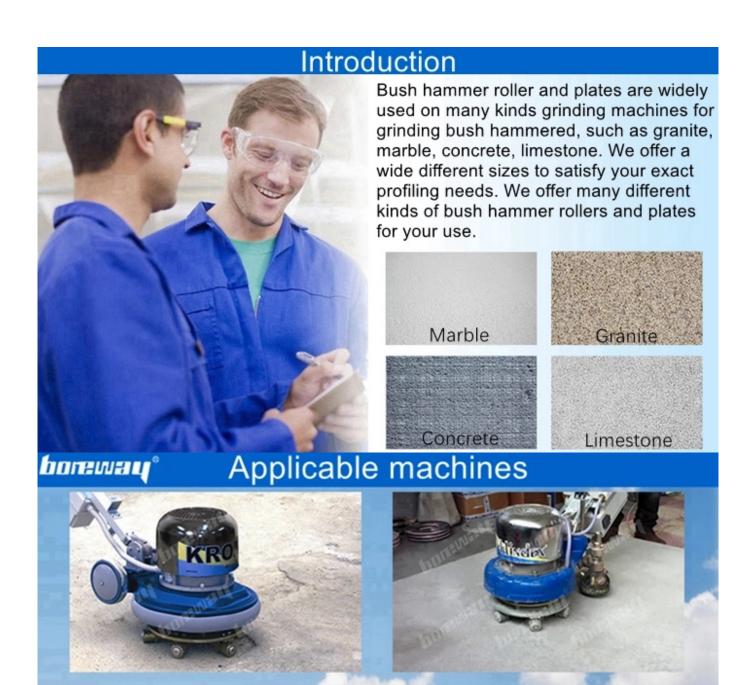

#### Introduction:

# Diamond Tool Factory supply Diamond Bush Hammer Plate Diamond Bush Hammer Roller Tools

The bush hammer tools are used on manual grinding machines or auto/semi-auto bush hammered machines to process bush hammered litchi surface on concrete granite,marble and other stone surface. The processing surface can be very uniform and seems real and natural. The rollers can be changed conveniently,greatly reduced the production costs. Boreway bush hammer plates adopted the sophisticated welding technology and selecting high quality aluminum alloy to casting, bush hammerer's grit can be changed through the adjustment of spring elasticity on bush hammer, manual grinding machine press. Both enlarging spring's interval to reduce spring elasticity and reducing machine's press can enhance bush hammer vibration to make bush hammered face rough. Widely used on granite, marble sandstone to make rough surface.