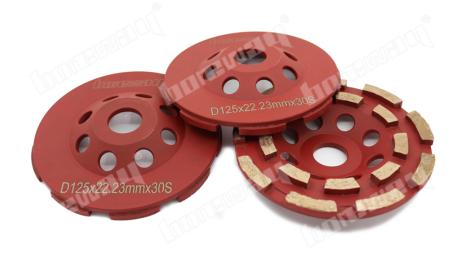

The above specifications for reference, other's specification can be ordered by customers.

**Picture:** 

Professional 125mm welding diamond cup wheel for concrete

Boreway Machinery Co., Ltd. www.diamondtools.top www.boreway.com