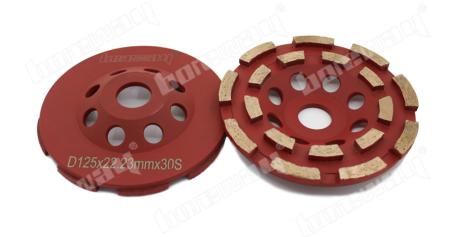

The above specifications for reference, other's specification can be ordered by customers.

**Picture:** 

Professional 125mm welding diamond cup wheel for concrete

Boreway Machinery Co., Ltd. www.diamondtools.top www.boreway.com