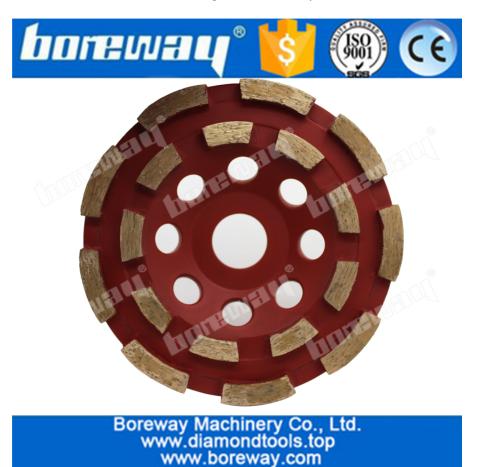

The above specifications for reference, other's specification can be ordered by customers.

**Picture:** 

Professional 125mm welding diamond cup wheel for concrete

Boreway Machinery Co., Ltd. www.diamondtools.top www.boreway.com