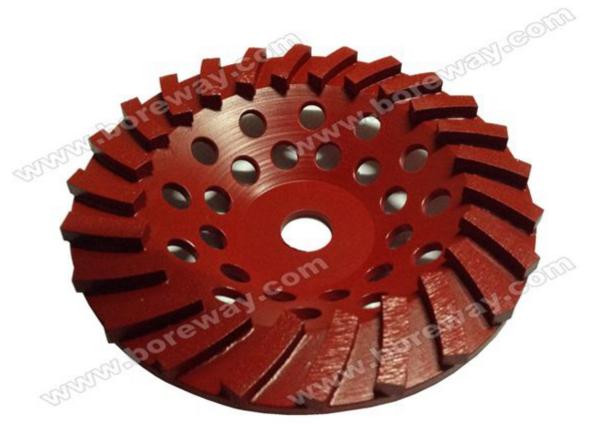

## **Pictures of Product:**

Spiral Segment Diamond Cup Wheel

Boreway Machinery Co., Ltd. www.diamondtools.top www.boreway.com

Boreway Machinery Co., Ltd. www.diamondtools.top www.boreway.com

## Introduction:

Spiral segment diamond cup wheels are designed with a large diamond grit for fast production. Wide gaps between segments

help prevent loading or gumming up. Using a hard bonded diamond for soft concrete to extend life.