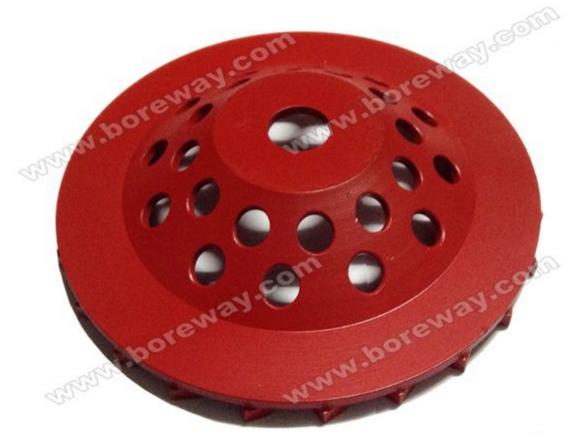

## **Pictures of Product:**

Spiral Segment Diamond Cup Wheel

Boreway Machinery Co., Ltd. www.diamondtools.top www.boreway.com

Boreway Machinery Co., Ltd. www.diamondtools.top www.boreway.com

## Introduction:

Spiral segment diamond cup wheels are designed with a large diamond grit for fast production. Wide gaps between segments

help prevent loading or gumming up. Using a hard bonded diamond for soft concrete to extend life.