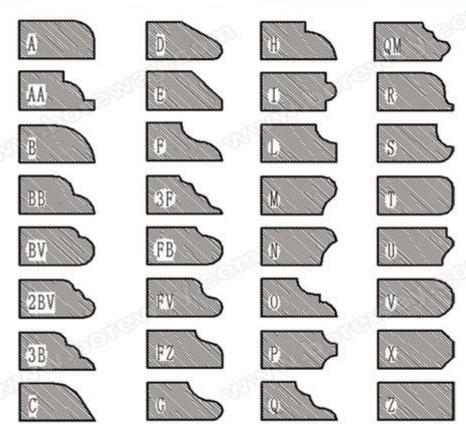

### **Parameters:**

Diamond Profile Router Bit

| Diameter | Shape of Stone                                                           | Thickness              | Grit No.                 |
|----------|--------------------------------------------------------------------------|------------------------|--------------------------|
| 50~125mm | A, B, D, E,<br>F, G, H, I, L, M,N,<br>O,P,Q,S,T,U,<br><b>V</b> ,WF,DD,DC | 20mm 30mm<br>40mm 50mm | Coarse<br>Medium<br>Fine |