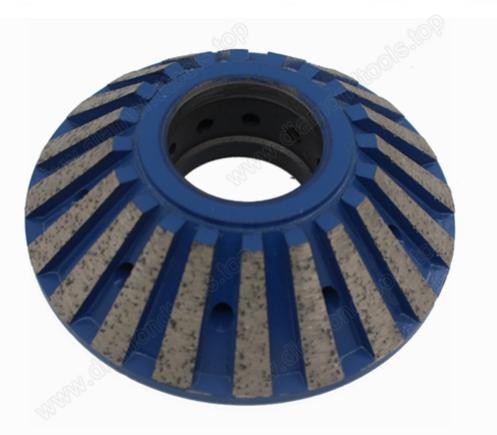

### **Picture:**

## Portable Segment Full Bullnose Router Bit For Stone D80\*V30\*M10