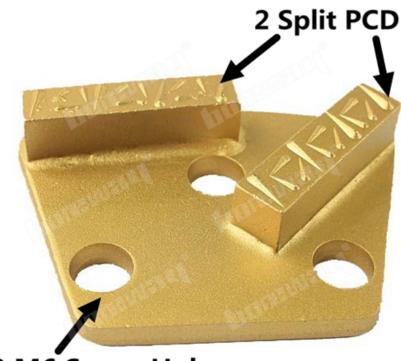

| Types of:   | Diamond, PCD       |
|-------------|--------------------|
| connection: | 3 M6 screw holes   |
| Carcass:    | Soft, medium, hard |

Specially designed tools are available for any standard application. We can Tailor your tools to your specific needs.

## 3 M6 Screw Holes

Boreway Machinery Co.,Ltd www.fordiamondtools.com www.diamondtools.top