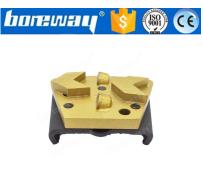

| Types of:   | Diamond, PCD       |
|-------------|--------------------|
| connection: | 3 M6 screw holes   |
| Carcass:    | Soft, medium, hard |

Specially designed tools are available for any standard application. We can Tailor your tools to your specific needs.

## 3 M6 Screw Holes

Boreway Machinery Co.,Ltd www.fordiamondtools.com www.diamondtools.top