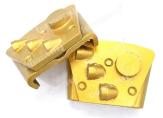

### **Description:**

Boreway Machinery Co.,Ltd www.fordiamondtools.com www.diamondtools.top

PCD double broken grain cutter grinding

and polishing sheet

**PCD grinding polishing pad**Designed for floor grinders, it is used to remove concrete, terrazzo and stone floors from epoxy, glue, paint and other uneven coatings, showing a smooth and brand new floor.

### **Product specifications:**

The following are normal specifications **PCD grinding polishing pad:** 

| colour:            | gold             |
|--------------------|------------------|
| Number of cutters: | 2 cutter head    |
| shape:             | Trapezoid        |
| Head type:         | Broken grain PCD |
| Viscosity:         | standard         |

### PCD double broken grain cutter grinding and polishing sheet: