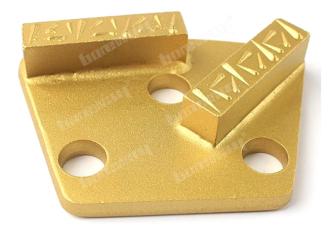

### **Description:**

Boreway Machinery Co.,Ltd www.fordiamondtools.com www.diamondtools.top

PCD double broken grain cutter grinding

and polishing sheet

**PCD grinding polishing pad**Designed for floor grinders, it is used to remove concrete, terrazzo and stone floors from epoxy, glue, paint and other uneven coatings, showing a smooth and brand new floor.

### PCD double broken grain cutter grinding and polishing sheet:

### **Product specifications:**

The following are normal specifications **PCD grinding polishing pad:** 

| colour:            | gold             |
|--------------------|------------------|
| Number of cutters: | 2 cutter head    |
| shape:             | Trapezoid        |
| Head type:         | Broken grain PCD |
| Viscosity:         | standard         |