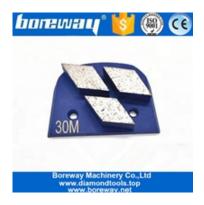

#### **PCD Diamond Grinding Shoe For Concrete Surface:**

Shape: One Round Segment And 3x1/2PCD

If you are interested in our products, you can click me.

## **Applications:**

**PCD Diamond Grinding Shoe For Concrete Surface** Suitable for general use of grinding (concrete and stone) while it is mostly used for paint, glue, epoxy removal, floor coating, high quality, high efficiency and long life.