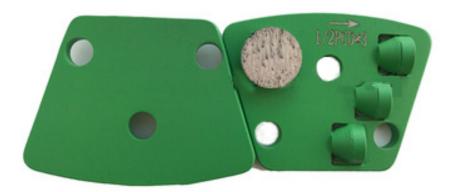

## the description:

Trapezoid tools with 3x1/2PCD is an unparalleled tool for epoxy and coating removal; Featuring 3-PCD segments that effectively and efficiently removes coatings.

PCD tools with Sacrificial bars or Metal Bond Button are designed to remove coating over a surface equal to a troweled surface and will not damage the concrete. The sacrificial bars or the metal button act as a stabilizer and depth guide, and reduce the gauging of the floor caused by the aggressive pcd segments. These tools are suitable for removal of:

## **Specifications:**

Below are the regular specifications PCD Diamond Grinding Shoe For Concrete Surface:

| Noun:            | PCD Diamond Grinding Shoe For Concrete Surface |
|------------------|------------------------------------------------|
| The gravel part: | 16-270 # etc.                                  |
| Piece Size:      |                                                |
| Size:            | 3x1/2PCD And One Round Segment                 |
| Material:        | PCD + diamond + metal powder                   |
| Quality:         | International standard quality                 |
| Contact:         | Magnetic polarity or M6, M8 or bare hole etc.  |
| Machine:         | For fast link grinding machine                 |
| Guarantee:       | Soft Bond, Medium Bond, Hard Bond.             |

#### **PCD Diamond Grinding Shoe For Concrete Surface:**

Shape: One Round Segment And 3x1/2PCD

If you are interested in our products, you can click me.