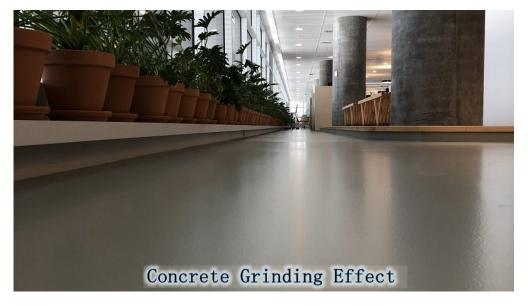

## **Applications:**

**PCD Diamond Grinding Shoe For Concrete Surface** Suitable for general use of grinding (concrete and stone) while it is mostly used for paint, glue, epoxy removal, floor coating, high quality, high efficiency and long life.