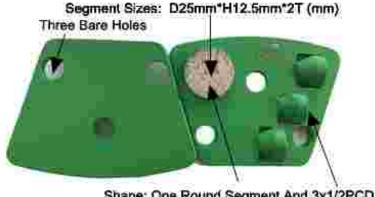

## **Specifications:**

Below are the regular specifications PCD Diamond Grinding Shoe For Concrete Surface:

| Noun:            | PCD Diamond Grinding Shoe For Concrete Surface |
|------------------|------------------------------------------------|
| The gravel part: | 16-270 # etc.                                  |
| Piece Size:      |                                                |
| Size:            | 3x1/2PCD And One Round Segment                 |
| Material:        | PCD + diamond + metal powder                   |
| Quality:         | International standard quality                 |
| Contact:         | Magnetic polarity or M6, M8 or bare hole etc.  |
| Machine:         | For fast link grinding machine                 |
| Guarantee:       | Soft Bond, Medium Bond, Hard Bond.             |

#### **PCD Diamond Grinding Shoe For Concrete Surface:**

Shape: One Round Segment And 3x1/2PCD

If you are interested in our products, you can click me.