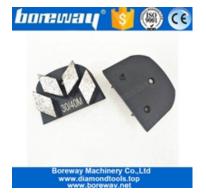

## **Specifications:**

Below are the regular specifications PCD Diamond Grinding Shoe For Concrete Surface:

| Noun:            | PCD Diamond Grinding Shoe For Concrete Surface |
|------------------|------------------------------------------------|
| The gravel part: | 16-270 # etc.                                  |
| Piece Size:      |                                                |
| Size:            | 3x1/2PCD And One Round Segment                 |
| Material:        | PCD + diamond + metal powder                   |
| Quality:         | International standard quality                 |
| Contact:         | Magnetic polarity or M6, M8 or bare hole etc.  |
| Machine:         | For fast link grinding machine                 |
| Guarantee:       | Soft Bond, Medium Bond, Hard Bond.             |

#### **PCD Diamond Grinding Shoe For Concrete Surface:**

Shape: One Round Segment And 3x1/2PCD

If you are interested in our products, you can click me.