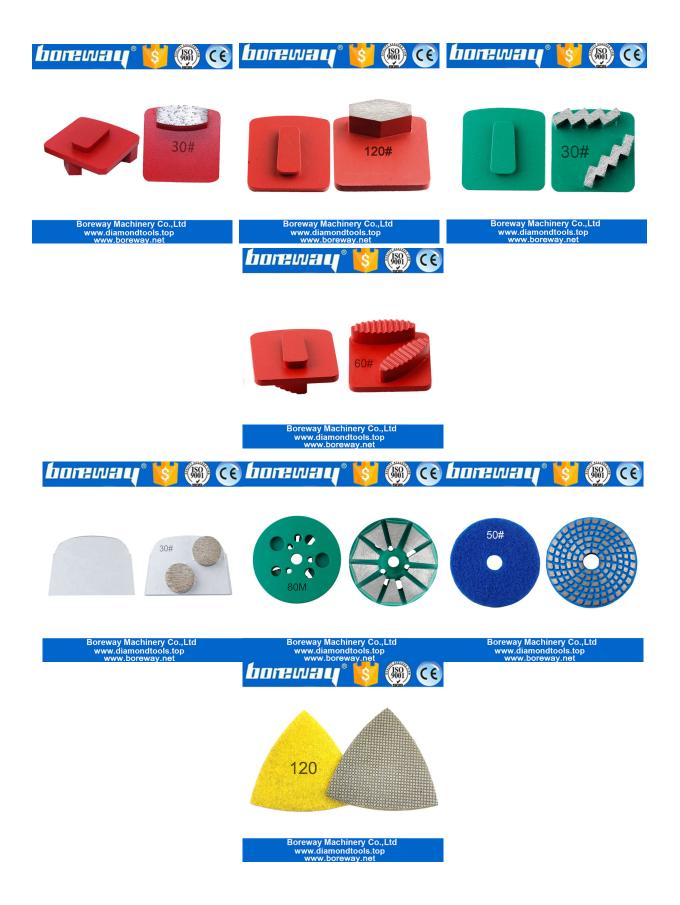

#### Feature:

One Rectangle Metal Bond Segments Grinding Bar have high strength, excellent wear resistance, and a low friction coefficient.

1. Can be designed into a variety of different shapes of single segment or double segments, also can be customized according to the customer's special shape and specific numbers of segments.

2. For example below can be made into a three inch and ten segments grinding disc , providing an ultra-long service life , this model is recommended for large horsepower or large

grinding machine.

### Metal Bond Concret Grinding

Pads For Husqvarna Grinder,Other Pads Use For Husqvarna,Werkmaster, Lavina, Sti,Htc,Blastrac,Scanmaskin ,Klindex,Edco Grinders Etc.