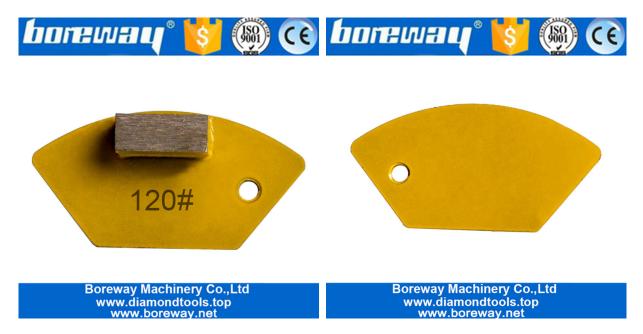

# One Rectangle Metal Bond Segments Grinding Bar Disc Diamond Concrete Floor Discs for Manufacturer

Description:

One Rectangle Metal Bond Segments Grinding Bar

Connection : Magnetic suction, M6 screw

**Use:** Suitable for various concrete floors.

- 1. Suitable For Various Concrete Floors.
- 2. Use For National Floor Equipment Grinders

#### Specification:

The normal size of One Rectangle Metal Bond Segments Grinding Bar:

| Product Name    | One Rectangle Metal Bond Segments Grinding Bar |                |                                    |
|-----------------|------------------------------------------------|----------------|------------------------------------|
| Segment Shape   | Rectangle Shape                                | Segment Height | 10mm                               |
| Place of Origin | Fujian, China                                  | Brand          | Boreway                            |
| Item No.        | BW-NE-RS10-01                                  | Machine        | National Floor Equipment Grinders  |
| Application     | Suitable for various concrete floors.          | Material       | Diamond + Metal Powder Combination |