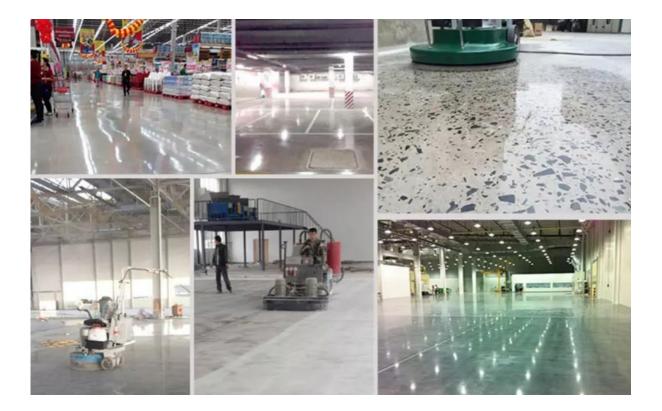

# One Rectangle Metal Bond Segments Grinding Bar Disc Diamond Concrete Floor Discs for Manufacturer

Description:

One Rectangle Metal Bond Segments Grinding Bar

Connection : Magnetic suction, M6 screw

**Use:** Suitable for various concrete floors.

- 1. Suitable For Various Concrete Floors.
- 2. Use For National Floor Equipment Grinders