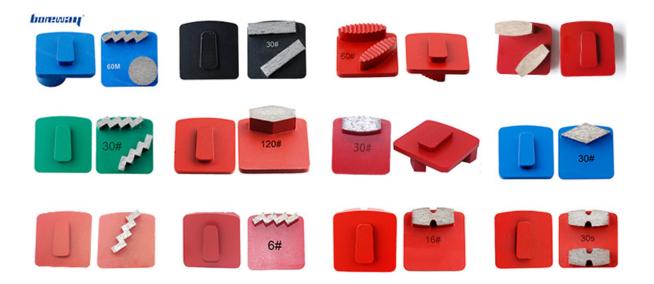

## About Us:

**Other Product:** 

### Metal Bond Concret Grinding

Pads For Husqvarna Grinder,Other Pads Use For Husqvarna,Werkmaster, Lavina, Sti,Htc,Blastrac,Scanmaskin ,Klindex,Edco Grinders Etc.