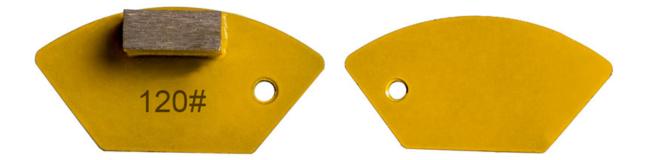

#### Feature:

One Rectangle Metal Bond Segments Grinding Bar have high strength, excellent wear resistance, and a low friction coefficient.

1. Can be designed into a variety of different shapes of single segment or double segments, also can be customized according to the customer's special shape and specific numbers of segments.

2. For example below can be made into a three inch and ten segments grinding disc , providing an ultra-long service life , this model is recommended for large horsepower or large

grinding machine.