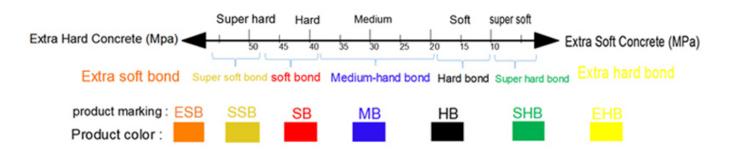

Grinding Bond: Extra soft,Super soft,Soft,Medium,Hard,Super hard,Extra hard

**Grit No.:** 6#, 16/18#, 20/25#, 30/40#, 50/60#, 70/80#, 80/100#,120/150#, 200/220#,325/400#

**Advantages:**High quality diamond combain with excellent bond, which specialized design for very aggressive, High-performance, Long life grinding products.

types of floor. The matching of various floors and bond is as follows.

**One Rectangle Metal Bond Segments Grinding Bar** for general (concrete,stone) grinding use while mostly they are used for paint, glue, epoxy removal and floor coating, high quality and high efficiency, long lifespan.

## Bond:

1. Soft Bond – The metallic powder in the sintered segment wears away quickly releasing dull diamond crystals exposing new abrasive crystals to cut efficiently. Best used on hard surfaces.

2. Medium Bond – A metal bond strength right between that of soft and hard bonds.

3. Hard Bond – The bond of the metallic powder in the segment wears away slowly and prevents premature wear against soft, abrasive surfaces.

The difference between Husqvarna grinding block and scanmaskin block: