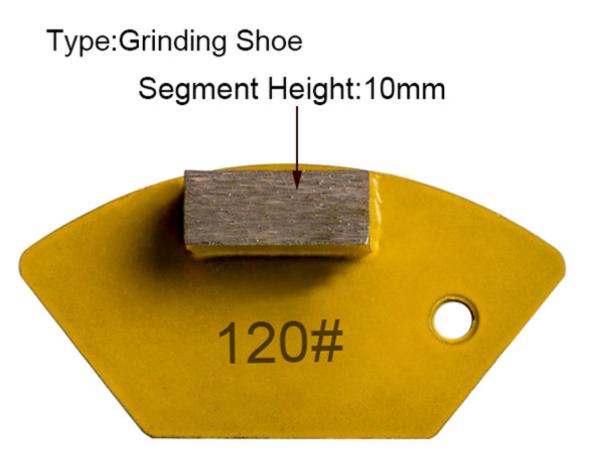

#### Specification:

The normal size of One Rectangle Metal Bond Segments Grinding Bar:

| Product Name    | One Rectangle Metal Bond Segments Grinding Bar |                |                                    |
|-----------------|------------------------------------------------|----------------|------------------------------------|
| Segment Shape   | Rectangle Shape                                | Segment Height | 10mm                               |
| Place of Origin | Fujian, China                                  | Brand          | Boreway                            |
| Item No.        | BW-NE-RS10-01                                  | Machine        | National Floor Equipment Grinders  |
| Application     | Suitable for various concrete floors.          | Material       | Diamond + Metal Powder Combination |

# One Rectangle Metal Bond Segments Grinding Bar Disc Diamond Concrete Floor Discs for Manufacturer

Description:

One Rectangle Metal Bond Segments Grinding Bar

Connection : Magnetic suction, M6 screw

**Use:** Suitable for various concrete floors.

- 1. Suitable For Various Concrete Floors.
- 2. Use For National Floor Equipment Grinders