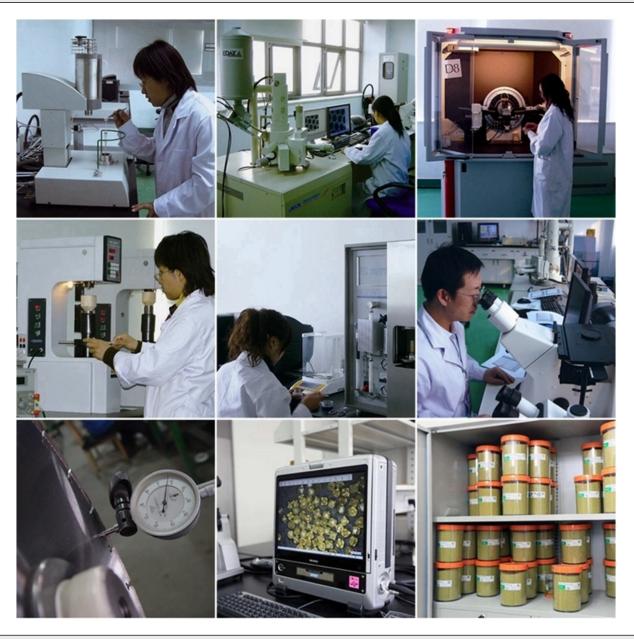

d specific numbers of segments.

2. For example below can be made into a three inch and ten segments grinding disc , providing an ultra-long service life , this model is recommended for large horsepower or large

grinding machine.

## Bond:

1. Soft Bond – The metallic powder in the sintered segment wears away quickly releasing dull diamond crystals exposing new abrasive crystals to cut efficiently. Best used on hard surfaces.

2. Medium Bond – A metal bond strength right between that of soft and hard bonds.

3. Hard Bond – The bond of the metallic powder in the segment wears away slowly and prevents premature wear against soft, abrasive surfaces.



The difference between Husqvarna grinding block and scanmaskin block:



Husqvarna Metal Grinding Blocks with different bar



## About Us:



**Other Product:** 

### Metal Bond Concret Grinding

Pads For Husqvarna Grinder,Other Pads Use For Husqvarna,Werkmaster, Lavina, Sti,Htc,Blastrac,Scanmaskin ,Klindex,Edco Grinders Etc.



## **Packing**Delivery:

PS:

1.Tools packing in carton cases

- 2.By Air/Sea for batch goods, Airport/Port receiving
- 3.Less than 45kg, generally delivery by express(Door to Door[]
- 4. When tools are in large quantities, they are packing in wooden cases