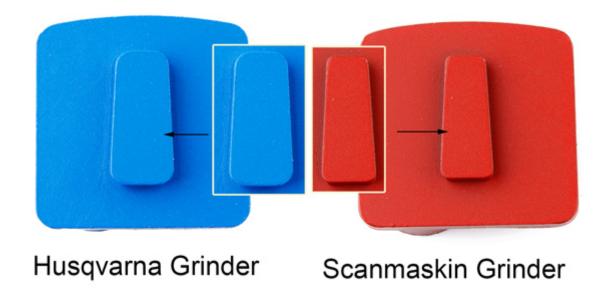

3. Hard Bond – The bond of the metallic powder in the segment wears away slowly and prevents premature wear against soft, abrasive surfaces.

The difference between Husqvarna grinding block and scanmaskin block:

Husqvarna Metal Grinding Blocks with different bar