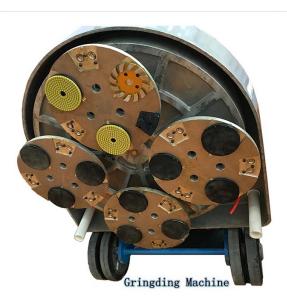

#### One Oval Shape Segment Redi Lock Diamond Grinding For Floor Grinder

Diamond Concrete Floor Grinding Plates are the best solution for large areas of thin coating removal, leveling and smoothing high spots in concrete, and work very well for concrete cleaning. Their segments are designed for aggressive grinding of concrete to make short work of your larger projects. These High Quality Diamond Grinding Tools are also ideal for the initial steps in concrete polishing procedures. Application for all kinds of concrete and terrazzo floors, fine grinding preparation on floor or old floor renovation before polishing. Metal bond diamonds have high strength, excellent wear resistance, and a low friction coefficient. Metal bond diamonds high grinding efficiency and low grinding force generates less heat in the grinding process. This can decrease or avoid burns and cracks on the surface of the work piece, and decrease the equipment's wear and energy consumption. The high wear resistance can lead to good grinding quality and high grinding precision. Metal bond diamonds long lifespan and long dressing period can greatly increase the work efficiency, and improve the worker's' labor environment while decreasing the product's labor intensity.

# **Specifications:**

The following are normal specifications Redi-Lock Metal Diamond Grinding Polishing Shoe:

| Name:          | Redi-Lock Metal Diamond Grinding Polishing<br>Shoe                                          |  |  |  |
|----------------|---------------------------------------------------------------------------------------------|--|--|--|
| Segment Grit:  | 16-270#etc.                                                                                 |  |  |  |
| Segment Size[] | H12mm                                                                                       |  |  |  |
| Segment Shape[ | One Oval Segments                                                                           |  |  |  |
| Material:      | Diamond + Metal powder                                                                      |  |  |  |
| Quality:       | International Standard Quality                                                              |  |  |  |
| Connection:    | Husqvarna Redi Lock/ Scanmaskin Redi Lock                                                   |  |  |  |
| Machine:       | Husqvarna/Scanmaskin Quick Connceting<br>Grinding Machine                                   |  |  |  |
| Bond:          | Very Soft Bond, Soft Bond, Medium Bond,<br>Hard Bond, Very Hard Bond, Extreme Hard<br>Bond. |  |  |  |