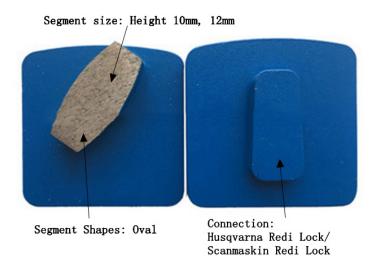

# **Specifications:**

The following are normal specifications Redi-Lock Metal Diamond Grinding Polishing Shoe:

| Name:          | Redi-Lock Metal Diamond Grinding Polishing<br>Shoe                                          |  |  |  |
|----------------|---------------------------------------------------------------------------------------------|--|--|--|
| Segment Grit:  | 16-270#etc.                                                                                 |  |  |  |
| Segment Size[] | H12mm                                                                                       |  |  |  |
| Segment Shape[ | One Oval Segments                                                                           |  |  |  |
| Material:      | Diamond + Metal powder                                                                      |  |  |  |
| Quality:       | International Standard Quality                                                              |  |  |  |
| Connection:    | Husqvarna Redi Lock/ Scanmaskin Redi Lock                                                   |  |  |  |
| Machine:       | Husqvarna/Scanmaskin Quick Connceting<br>Grinding Machine                                   |  |  |  |
| Bond:          | Very Soft Bond, Soft Bond, Medium Bond,<br>Hard Bond, Very Hard Bond, Extreme Hard<br>Bond. |  |  |  |

#### **Features:**

- 1) Segment Shapes: Rectangle, Round, Arrow, Oval, Rhombus etc
- 2) Grit: Coarse, Medium, Fine(6#,16#, 20#,30#, 60#, 80#,150#, 220# etc)
- 3) Bond: Super Soft, Soft, Medium Hard, Hard, Super Hard
- 4) Redi-Lock System for Husqvarna Grinding Machine