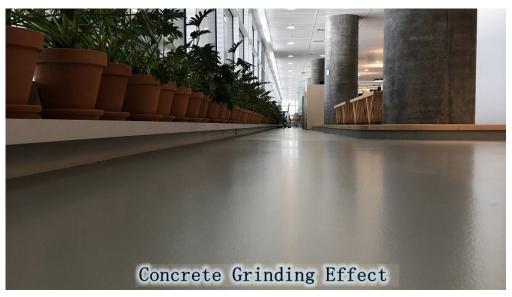

#### One Oval Shape Segment Redi Lock Diamond Grinding For Floor Grinder

Diamond Concrete Floor Grinding Plates are the best solution for large areas of thin coating removal, leveling and smoothing high spots in concrete, and work very well for concrete cleaning. Their segments are designed for aggressive grinding of concrete to make short work of your larger projects. These High Quality Diamond Grinding Tools are also ideal for the initial steps in concrete polishing procedures. Application for all kinds of concrete and terrazzo floors, fine grinding preparation on floor or old floor renovation before polishing. Metal bond diamonds have high strength, excellent wear resistance, and a low friction coefficient. Metal bond diamonds high grinding efficiency and low grinding force generates less heat in the grinding process. This can decrease or avoid burns and cracks on the surface of the work piece, and decrease the equipment's wear and energy consumption. The high wear resistance can lead to good grinding quality and high grinding precision. Metal bond diamonds long lifespan and long dressing period can greatly increase the work efficiency, and improve the worker's' labor environment while decreasing the product's labor intensity.

# **Applications:**

Redi-Lock Metal Diamond Grinding Polishing Shoe application for all kinds of concrete

and terrazzo floors, fine grinding preparation on floor or old floor renovation before polishing. Suitable for general (concrete, stone) grinding use while mostly they are used for paint, glue, epoxy removal and floor coating, high quality and high efficiency, long lifespan.