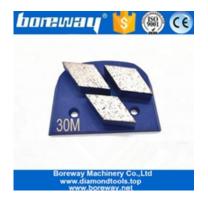

# **Specifications:**

The following are normal specifications Redi-Lock Metal Diamond Grinding Polishing Shoe:

| Name:          | Redi-Lock Metal Diamond Grinding Polishing<br>Shoe                                          |  |  |  |
|----------------|---------------------------------------------------------------------------------------------|--|--|--|
| Segment Grit:  | 16-270#etc.                                                                                 |  |  |  |
| Segment Size[] | H12mm                                                                                       |  |  |  |
| Segment Shape[ | One Oval Segments                                                                           |  |  |  |
| Material:      | Diamond + Metal powder                                                                      |  |  |  |
| Quality:       | International Standard Quality                                                              |  |  |  |
| Connection:    | Husqvarna Redi Lock/ Scanmaskin Redi Lock                                                   |  |  |  |
| Machine:       | Husqvarna/Scanmaskin Quick Connceting<br>Grinding Machine                                   |  |  |  |
| Bond:          | Very Soft Bond, Soft Bond, Medium Bond,<br>Hard Bond, Very Hard Bond, Extreme Hard<br>Bond. |  |  |  |

#### **Features:**

- 1) Segment Shapes: Rectangle, Round, Arrow, Oval, Rhombus etc
- 2) Grit: Coarse, Medium, Fine(6#,16#, 20#,30#, 60#, 80#,150#, 220# etc)
- 3) Bond: Super Soft, Soft, Medium Hard, Hard, Super Hard
- 4) Redi-Lock System for Husqvarna Grinding Machine