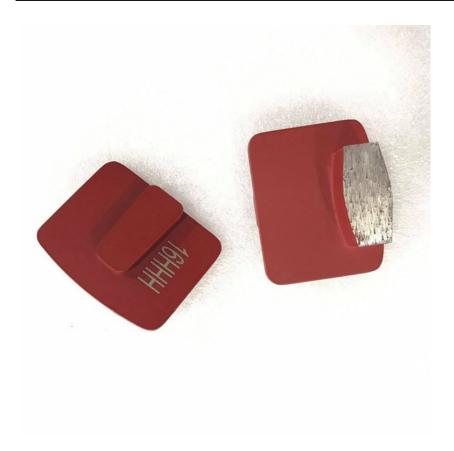

#### One Oval Shape Segment Redi Lock Diamond Grinding For Floor Grinder

Diamond Concrete Floor Grinding Plates are the best solution for large areas of thin coating removal, leveling and smoothing high spots in concrete, and work very well for concrete cleaning. Their segments are designed for aggressive grinding of concrete to make short work of your larger projects. These High Quality Diamond Grinding Tools are also ideal for the initial steps in concrete polishing procedures. Application for all kinds of concrete and terrazzo floors, fine grinding preparation on floor or old floor renovation before polishing. Metal bond diamonds have high strength, excellent wear resistance, and a low friction coefficient. Metal bond diamonds high grinding efficiency and low grinding force generates less heat in the grinding process. This can decrease or avoid burns and cracks on the surface of the work piece, and decrease the equipment's wear and energy consumption. The high wear resistance can lead to good grinding quality and high grinding precision. Metal bond diamonds long lifespan and long dressing period can greatly increase the work efficiency, and improve the worker's' labor environment while decreasing the product's labor intensity.

# **Specifications:**

The following are normal specifications Redi-Lock Metal Diamond Grinding Polishing Shoe:

| Name:          | Redi-Lock Metal Diamond Grinding Polishing<br>Shoe                                          |  |  |  |
|----------------|---------------------------------------------------------------------------------------------|--|--|--|
| Segment Grit:  | 16-270#etc.                                                                                 |  |  |  |
| Segment Size[] | H12mm                                                                                       |  |  |  |
| Segment Shape[ | One Oval Segments                                                                           |  |  |  |
| Material:      | Diamond + Metal powder                                                                      |  |  |  |
| Quality:       | International Standard Quality                                                              |  |  |  |
| Connection:    | Husqvarna Redi Lock/ Scanmaskin Redi Lock                                                   |  |  |  |
| Machine:       | Husqvarna/Scanmaskin Quick Connceting<br>Grinding Machine                                   |  |  |  |
| Bond:          | Very Soft Bond, Soft Bond, Medium Bond,<br>Hard Bond, Very Hard Bond, Extreme Hard<br>Bond. |  |  |  |