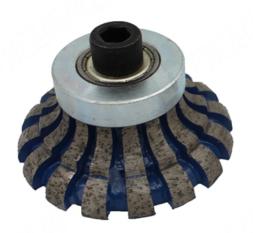

# Introduction:

- 1.O20xM10 Segmented Diamond Router Bit Designs For Slab are used for CNC machine or portable machine processing the granite, marble, other stones and the counter. Their merits are high efficiency of production, exact figure.
- 2. Using sequence: from rough grit to fine, finally polishing.
- 3. The following are different shapes design , including : A, B, D, E, F, G, H, I, L, M, N, O, P, Q,
- S, T, U, V, WF, DD, DC

#### **Images:**

O20xM10 Segmented Diamond Router Bit Designs For Slab