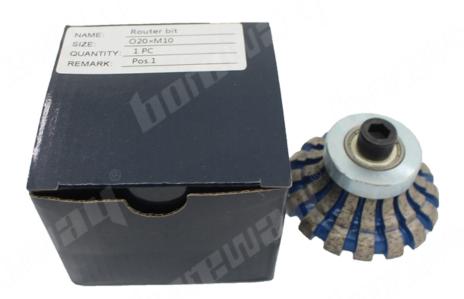

# Introduction:

- 1.O20xM10 Segmented Diamond Router Bit Designs For Slab are used for CNC machine or portable machine processing the granite, marble, other stones and the counter. Their merits are high efficiency of production, exact figure.
- 2. Using sequence: from rough grit to fine, finally polishing.
- 3. The following are different shapes design , including : A, B, D, E, F, G, H, I, L, M, N, O, P, Q,
- S, T, U, V, WF, DD, DC

#### **Images:**

O20xM10 Segmented Diamond Router Bit Designs For Slab