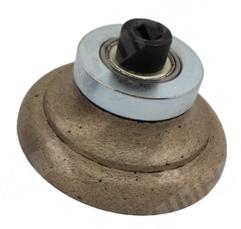

# Introduction:

- 1.O20xM10 Segmented Diamond Router Bit Designs For Slab are used for CNC machine or portable machine processing the granite, marble, other stones and the counter. Their merits are high efficiency of production, exact figure.
- 2. Using sequence: from rough grit to fine, finally polishing.
- 3. The following are different shapes design , including : A, B, D, E, F, G, H, I, L, M, N, O, P, Q,
- S, T, U, V, WF, DD, DC

#### **Images:**

O20xM10 Segmented Diamond Router Bit Designs For Slab