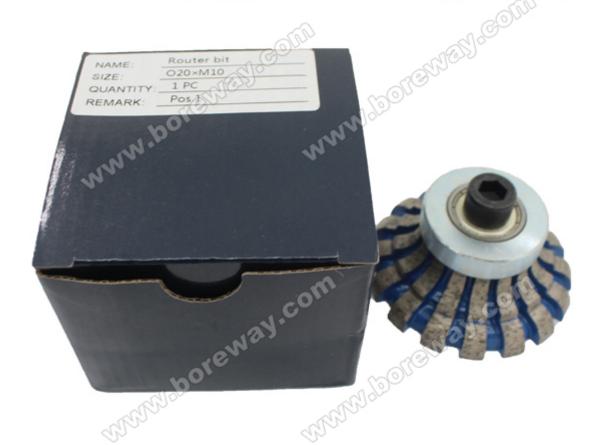

#### **Brief introduction:**

This O20\*M10 diamond router bits are widely used on portable profiling machines for processing the edge of stone kitchen tops, vanity tops, counter tops, table tops etc. We offer a wide range & shapes with different sizes to satisfy your exact profiling needs.

# **Packing:**

Products packing in the carton.

We can also pack the products according to your requirements.

Special specifications need to be negotiated for delivery times.

Boreway Machinery Co., Ltd. www.diamondtools.top www.boreway.com