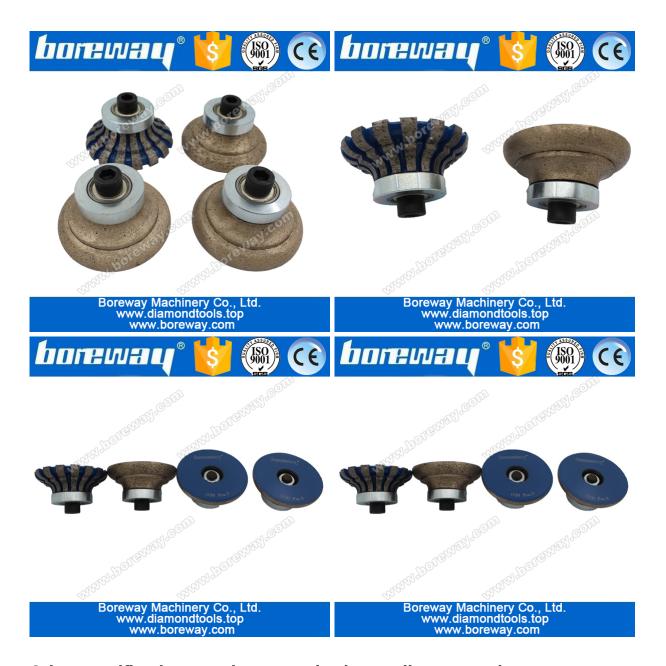

#### **Details:**

#### **Specification of complete set diamond router bits:**

| Diameter/mm | Thickness/mm | Grit/mm   | Spindle          | Materials                                    | Machine                         | Shape                              |
|-------------|--------------|-----------|------------------|----------------------------------------------|---------------------------------|------------------------------------|
| 50-125      | 20,30,40,50  | 30#-1000# | M8,M10,M14,1/2"G | Granite<br>marble and<br>other stone<br>slab | Portable<br>grinding<br>machine | Customized according to your needs |

The following shows only part of the product, other products can be customized according to your needs

If you do not find the product you want, please contact us for more products details.