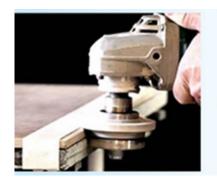

# Diamond router bit for granite marble

# **Applicable Machines:**

**Diamond router bit for granite marble** can be used with hand grinder, portable profile router machines and ect.

# **Features:**

- 1. Mainly for processing stone.
- 2. Different profiles & thickness can be customized.
- 3. Can be used on a hand held machine such as angle grinder, hand grinder.