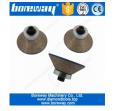

#### O20\*D75\*M10 Diamond Router Bit For Granite Marble Countertop

**Diamond router bit for granite marble** are mainly designed for processing the granite, marble, other stones and the counter. They are perform well with good balance and stable. And have high efficiency of production. Also they can be used on a hand held machine such as angle grinder, hand grinder and ect.

# Diamond router bit for granite marble