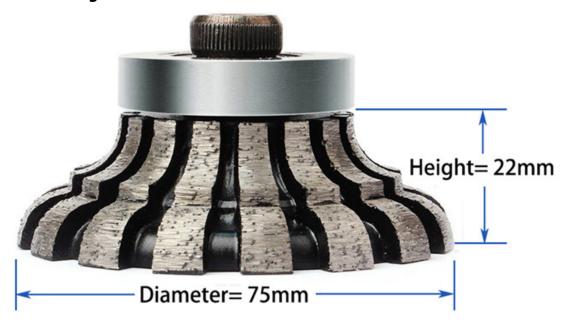

#### **Specifications:**

The following are normal specifications of **diamond router bit for granite marble**:

| Type Shape             | O20                                                |
|------------------------|----------------------------------------------------|
| Thread                 | M10                                                |
| Segmented<br>Thickness | 4 mm                                               |
| Diameter               | 75 mm                                              |
| Grit                   | Pos.1 (#30)                                        |
| Product Name           | O20 Diamond Router Bit                             |
| Application            | Mainly For Processing Stone                        |
| Machine                | For Hand Grinder, Portable Profile Router Machines |

The above specification & photos is only for reference, other specification or design can be ordered by customer.