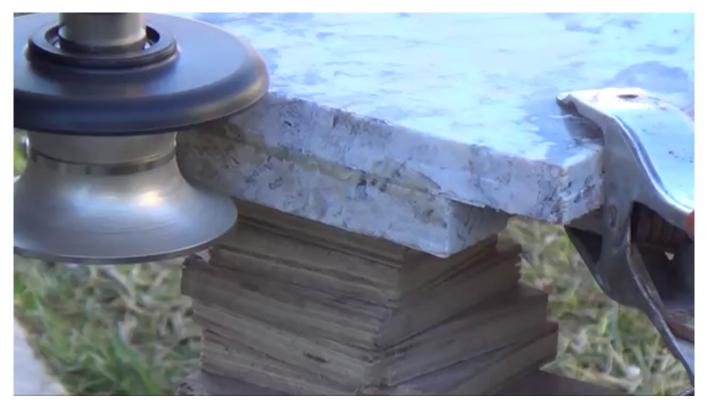

# Diamond router bit for granite marble

# **Applicable Machines:**

**Diamond router bit for granite marble** can be used with hand grinder, portable profile router machines and ect.

# **Features:**

- 1. Mainly for processing stone.
- 2. Different profiles & thickness can be customized.
- 3. Can be used on a hand held machine such as angle grinder, hand grinder.