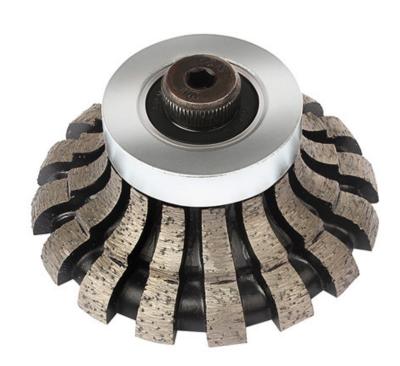

# Diamond router bit for granite marble

# **Applicable Machines:**

**Diamond router bit for granite marble** can be used with hand grinder, portable profile router machines and ect.