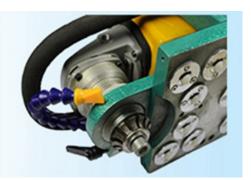

#### **Specifications:**

The following are normal specifications of **diamond router bit for granite marble**:

| Type Shape             | O20                                                |
|------------------------|----------------------------------------------------|
| Thread                 | M10                                                |
| Segmented<br>Thickness | 4 mm                                               |
| Diameter               | 75 mm                                              |
| Grit                   | Pos.1 (#30)                                        |
| Product Name           | O20 Diamond Router Bit                             |
| Application            | Mainly For Processing Stone                        |
| Machine                | For Hand Grinder, Portable Profile Router Machines |

# Diamond router bit for granite marble