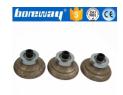

#### O20\*D75\*M10 Diamond Router Bit For Granite Marble Countertop

**Diamond router bit for granite marble** are mainly designed for processing the granite, marble, other stones and the counter. They are perform well with good balance and stable. And have high efficiency of production. Also they can be used on a hand held machine such as angle grinder, hand grinder and ect.

# Diamond router bit for granite marble