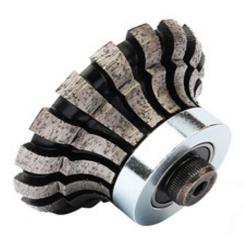

#### O20\*D75\*M10 Diamond Router Bit For Granite Marble Countertop

**Diamond router bit for granite marble** are mainly designed for processing the granite, marble, other stones and the counter. They are perform well with good balance and stable. And have high efficiency of production. Also they can be used on a hand held machine such as angle grinder, hand grinder and ect.

# Diamond router bit for granite marble