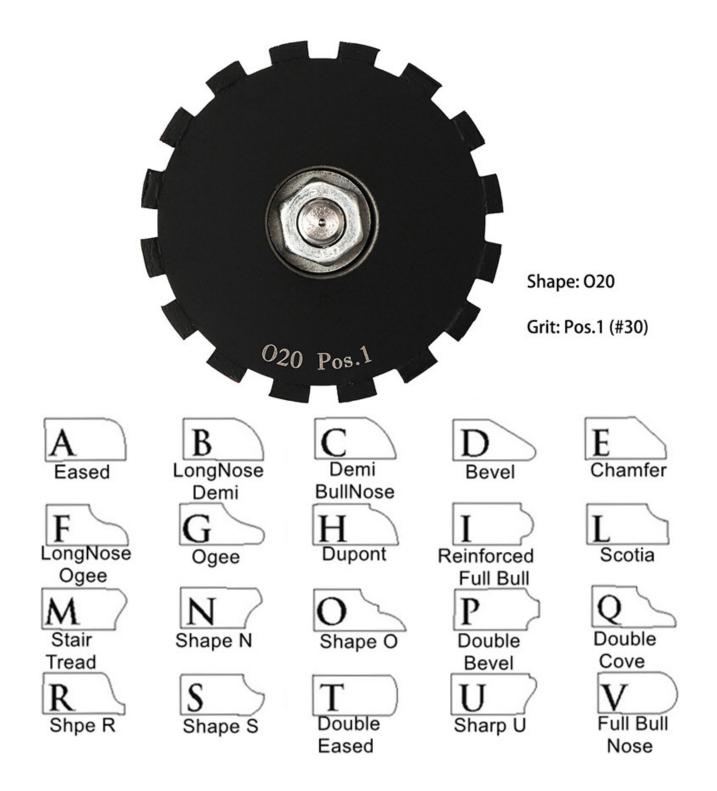

#### **Specifications:**

The following are normal specifications of **diamond router bit for granite marble**:

| Type Shape             | O20                                                |
|------------------------|----------------------------------------------------|
| Thread                 | M10                                                |
| Segmented<br>Thickness | 4 mm                                               |
| Diameter               | 75 mm                                              |
| Grit                   | Pos.1 (#30)                                        |
| Product Name           | O20 Diamond Router Bit                             |
| Application            | Mainly For Processing Stone                        |
| Machine                | For Hand Grinder, Portable Profile Router Machines |

# **Features:**

- 1. Mainly for processing stone.
- 2. Different profiles & thickness can be customized.
- 3. Can be used on a hand held machine such as angle grinder, hand grinder.