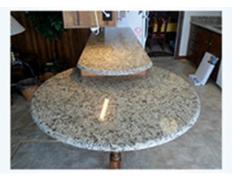

#### O20\*D75\*M10 Diamond Router Bit For Granite Marble Countertop

**Diamond router bit for granite marble** are mainly designed for processing the granite, marble, other stones and the counter. They are perform well with good balance and stable. And have high efficiency of production. Also they can be used on a hand held machine such as angle grinder, hand grinder and ect.

# Diamond router bit for granite marble