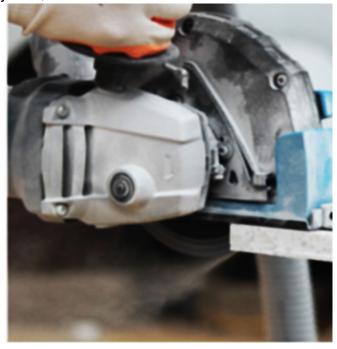

### **Normal Segmented Circular Diamond Dry Cutters**

**Disk** use for angle grinder, circular saw, masonry saw, table saw