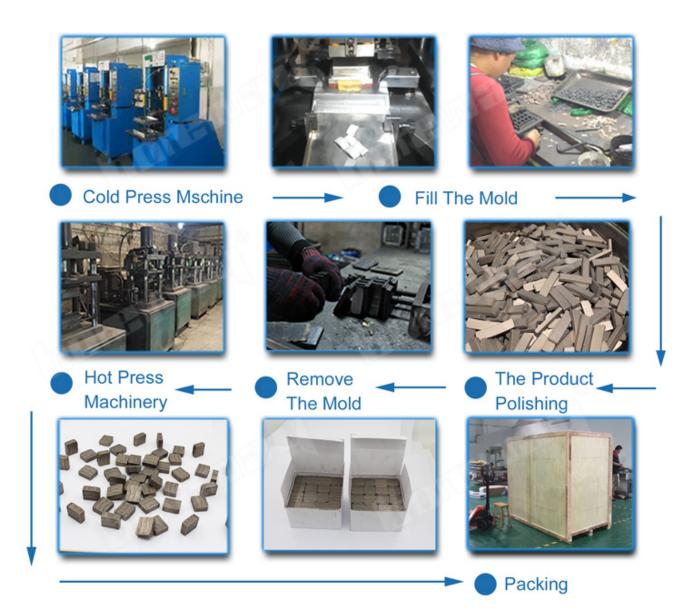

#### **Product Detail:**

#### **Normal Segmented Circular Diamond Dry Cutters Disk**