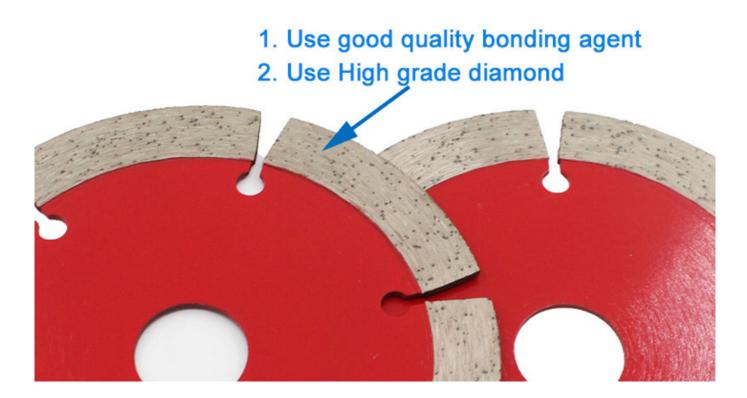

### **Normal Segmented Circular Diamond Dry Cutters Disk**

- 1. The substrate is made of 65 manganese alloy steel, the thickness strictly abides by the product implementation standards, high strength, strong and stable;
- 2. The cutter head is made of high-quality diamond and metal powder mixed and sintered for sharp and ultra-long cutting;
- 3. The optimized and reasonable cooperation of the base body and the cutter head makes the saw blade not burn teeth, lack of saws, and does not shake, and the feel is easy and fast;
- 4. The manufacturers ship directly, various specifications are flexibly customized, and the quality is reliable and the price is affordable.
- 5. Because the size of the saw blade is small and medium, it is easy to use, stable cutting without deformation, and flexible usage. It is one of the commonly used diamond cutting series.