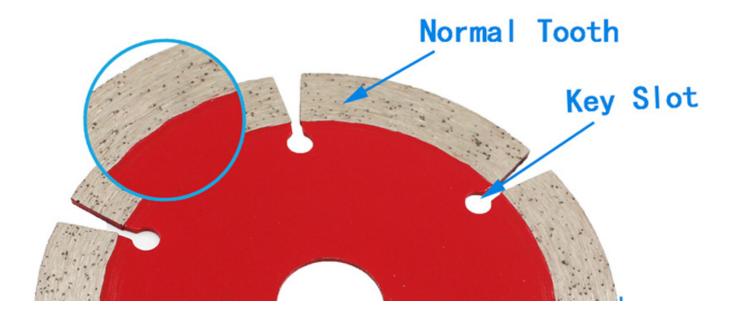

#### **Normal Segmented Circular Diamond Dry Cutters Disk**

### **Normal Segmented Circular Diamond Dry Cutters Disk**

- 1. The substrate is made of 65 manganese alloy steel, the thickness strictly abides by the product implementation standards, high strength, strong and stable;
- 2. The cutter head is made of high-quality diamond and metal powder mixed and sintered for sharp and ultra-long cutting;
- 3. The optimized and reasonable cooperation of the base body and the cutter head makes the saw blade not burn teeth, lack of saws, and does not shake, and the feel is easy and fast;
- 4. The manufacturers ship directly, various specifications are flexibly customized, and the quality is reliable and the price is affordable.
- 5. Because the size of the saw blade is small and medium, it is easy to use, stable cutting without deformation, and flexible usage. It is one of the commonly used diamond cutting series.