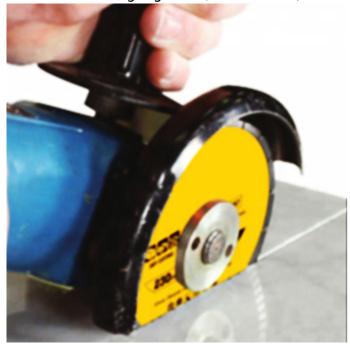

# **Applications machine:**

### **Normal Segmented Circular Diamond Dry Cutters**

**Disk** use for angle grinder, circular saw, masonry saw, table saw