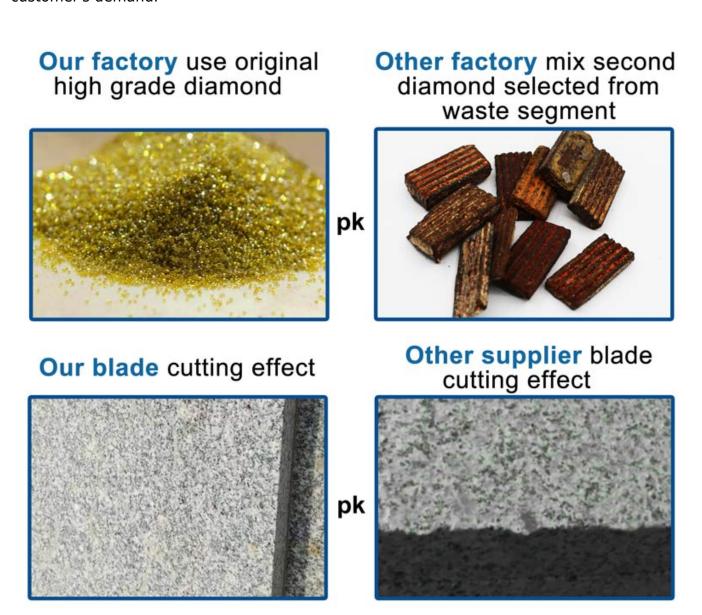

### **Advantage:**

### **Normal Segmented Circular Diamond Dry Cutters Disk**

- 1. The substrate is made of 65 manganese alloy steel, the thickness strictly abides by the product implementation standards, high strength, strong and stable;
- 2. The cutter head is made of high-quality diamond and metal powder mixed and sintered for sharp and ultra-long cutting;
- 3. The optimized and reasonable cooperation of the base body and the cutter head makes the saw blade not burn teeth, lack of saws, and does not shake, and the feel is easy and fast;
- 4. The manufacturers ship directly, various specifications are flexibly customized, and the quality is reliable and the price is affordable.
- 5. Because the size of the saw blade is small and medium, it is easy to use, stable cutting without deformation, and flexible usage. It is one of the commonly used diamond cutting series.