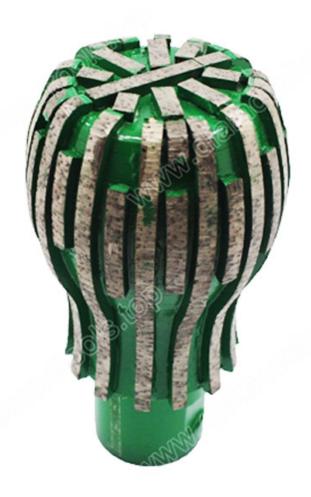

## **Related products:**

New product:D76\*91T\*131L\*M22\*2.5P diamond spherical milling cutter for grinding stone vase:

Boreway Machinery Co., Ltd. www.diamondtools.top www.boreway.com

Radius Cove Base Diamond Cup Wheel