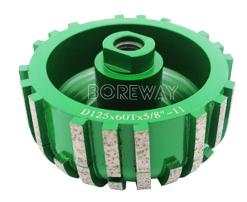

## **Product Description:**

D125\*60T\*5/8"-11 new design diamond spherical milling cutters are used for grinding granite marble and other stone pot, this is our new unconventional diamond milling cutter, If you have other specifications of the diamond milling cutters, you can contact us for custom processing.

## **Specification:**

Specification of diamond milling cutter for stone flowerpot or vase:

| Product Name                                  | Diameter | Height | Connection | Application |
|-----------------------------------------------|----------|--------|------------|-------------|
| Diamond milling cutter for stone pot and vase | 125mm    | 60mm   | 5/8"-11    | Stone       |

## **Images:**

These pictures are only parts of diamond grinding wheels for stone pot or vase,

If you want know more details of the special diamond grinding wheels, please contact us.