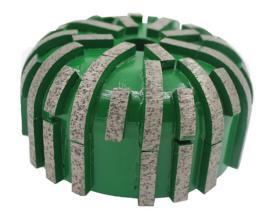

## **Product Description:**

D125\*60T\*5/8"-11 new design diamond spherical milling cutters are used for grinding granite marble and other stone pot, this is our new unconventional diamond milling cutter, If you have other specifications of the diamond milling cutters, you can contact us for custom processing.

## **Specification:**

Specification of diamond milling cutter for stone flowerpot or vase:

| Product Name                                  | Diameter | Height | Connection | Application |
|-----------------------------------------------|----------|--------|------------|-------------|
| Diamond milling cutter for stone pot and vase | 125mm    | 60mm   | 5/8"-11    | Stone       |