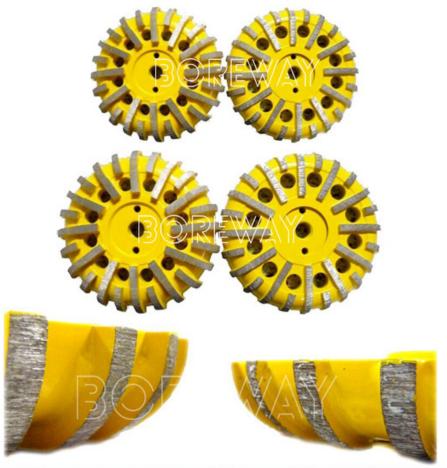

### **Radius Cove Base Diamond Cup Wheel**

Boreway Machinery Co., Ltd. www.diamondtools.top www.boreway.com

Boreway Machinery Co., Ltd. www.diamondtools.top www.boreway.com