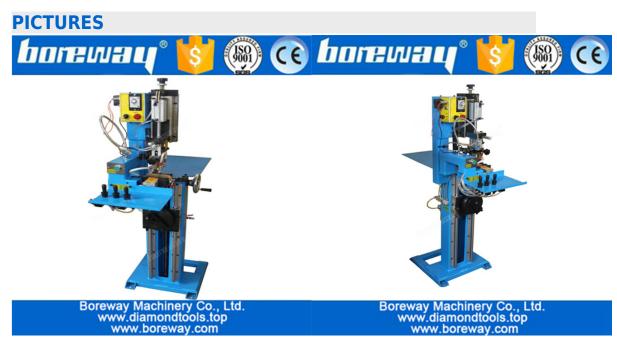

| 1.0                                |
| Water Consumption              | M³/h    | 1.5                                |
| Machine Dimensions             | MM      | L940 * W440 * H1440                |
| Equipment Weight               | KG      | 85                                 |
| Package Dimensions             | MM      | L1600 * W520 * H550 (Horizontally) |
| Package Weight(Wooden Package) | KG      | 115                                |

Note: This machine doesn't include high frequency Welding machine, air compressor and water pump.





# Boreway Machinery Co., Ltd. www.diamondtools.top www.boreway.com

Pls click Here: High Frequency Induction Heating Welding Machine for more information. Another bigger model, Pls click here: <u>H|165 Semi-automatic welding frame rack</u>



Details of the Welding Frame Rack for diamond saw blade 1.2m



### Packing & Shipping:

Diamond saw blade welding frame packing in the wooden.

We can also pack the saw blade welding rack according to your requirements.

Special specifications need to be negotiated for delivery times.

## -DELIVERY-

Less than 45kg, generally delivery by express(Door to Door).













By Air / Sea for batch goods, Airport / Port receiving.









#### **CONTACT US**

Fujian Nanan Boreway Machinery Co.,Ltd.

Address: Huahui Center 605, Shuitou Town, Quanzhou, Fujian, China

**Post Code:** 362342

**Tel.:** 0086-595-86990206 **Fax:** 0086-595-86990220

Mobile/WhatsApp: 0086-13559599186

Wechat: boreway05 Skype: boreway05

Facebook: 13559599186

**E-mail:** boreway05@boreway.net

Website: http://www