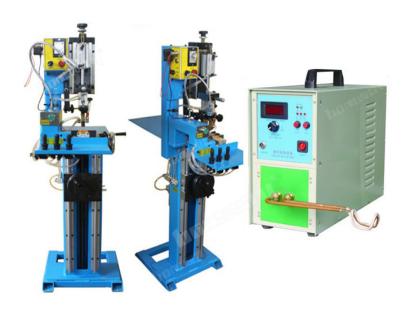

#### **Brief Introduction:**

The "BWM-HJ08" Semi-Automatic Brazing Welding Frame Rack Machine is used for Welding Diamond Circular Saw Blade from ø250mm to ø1400mm ( Should be boosted 50mm high). In addition, it also can be used for welding gang saw blade after specially modification, it is a new type of diamond saw blade welding auxiliary equipment.

This machine has gripper, pneumatic sliding table and other high-precision components, thus greatly improving the welding accuracy and efficiency, to protect the segments and the base of the welding strength. Compared with similar welding machine with a high level of automation, positioning accuracy, stability, and long service life. This series of products using user-friendly design, general workers can operate on the machine. In addition, the welding machine compact structure, most of the wearing parts can be found and purchased in the pneumatic tools shop in your side, rather than relying on the service agents.

#### **Features:**

- 1. Welding diameter range can be adjusted;
- 2. Welding frame structure is compact and reliable;
- 3. High efficiency and accuracy, low energy consumption;
- 4. High level of automation, good stability, long service life;
- 5. Most of the wearing parts are available in all parts of the hardware store to buy your own replacement, convenient and quick.