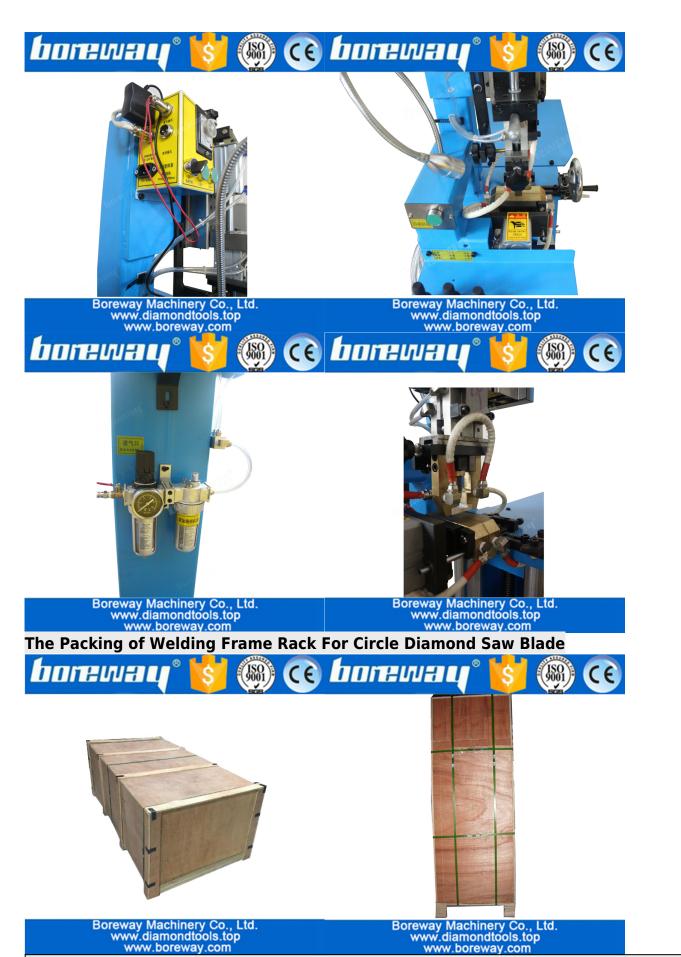

#### **Details:**

Details of the Welding Frame Rack for diamond saw blade 1.2m

### Packing & Shipping:

Diamond saw blade welding frame packing in the wooden.

We can also pack the saw blade welding rack according to your requirements.

Special specifications need to be negotiated for delivery times.