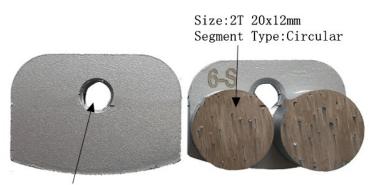

| Segment Size[]   | D20mm*H12mm*2T (mm)                       |
|------------------|-------------------------------------------|
| Segment Shape    | 2 Round Shape Segments                    |
| Material:        | Diamond + Metal powder                    |
| Quality:         | International Standard Quality            |
| Bond:            | Soft, Medium Hard, Hard                   |
| Advantage:       | High Grinding Efficency                   |
| Connection Type: | Polar Magnetic System; Single Hole System |

#### New Grind Concrete Grinding Plate With Double Buttons 20x12mm

Connection Type: Polar Magnetic System; Single Hole System

Soft Bond - For Hard Concrete, between 4000 and 5500 psi. Bonds needs to be soft to expose diamond crystals to grind the hard surface. Hard concrete contains hard granite, quartz, river stone, flint rock.