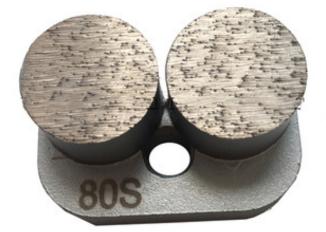

#### New Grind Concrete Grinding Plate With Double Buttons 20x12mm

Metal bond diamonds have high strength, excellent wear resistance, and a low friction coefficient. Metal bond diamonds high grinding efficiency and low grinding force generates less heat in the grinding process.

# The following are normal specifications New Grind Concrete Grinding Plate With Double Buttons 20x12mm:

|               | New Grind Concrete Grinding Plate With Double<br>Buttons 20x12mm |
|---------------|------------------------------------------------------------------|
| Segment Grit: | 6#                                                               |

| Segment Size[]   | D20mm*H12mm*2T (mm)                       |
|------------------|-------------------------------------------|
| Segment Shape    | 2 Round Shape Segments                    |
| Material:        | Diamond + Metal powder                    |
| Quality:         | International Standard Quality            |
| Bond:            | Soft, Medium Hard, Hard                   |
| Advantage:       | High Grinding Efficency                   |
| Connection Type: | Polar Magnetic System; Single Hole System |