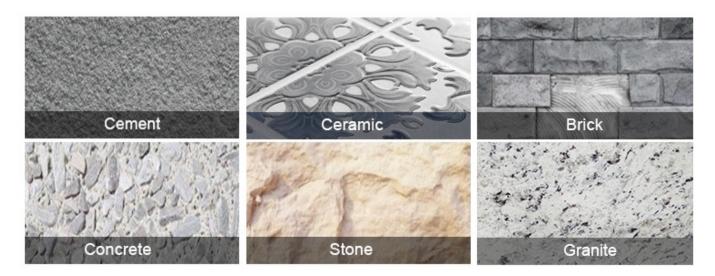

### **Description:**

**Fast Cutting Multi Holes Circular Saw Blade** is a particularly stable and mature diamond saw blade, especially suitable for cutting ceramics, porcelain, vitrified tiles, granite, stoneware, hard tiles and other stone.

### **Applications:**

**Fast Cutting Multi Holes Circular Saw Blade** is suitable for kinds of granite, stone, limestone, sandstone, basalt , natural stone lava stone etc.