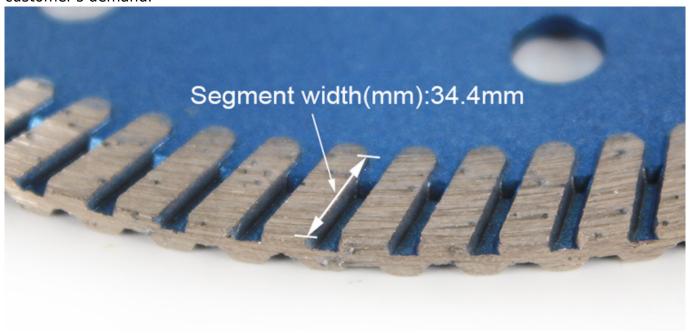

### **Specification:**

The following are normal specifications Fast Cutting Multi Holes Circular Saw Blade:

The above specifications is only for reference, other specifications may be available as per customer's demand.