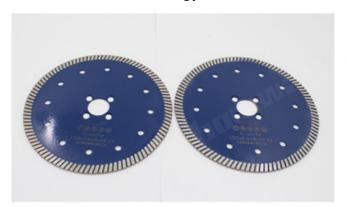

Narrow Turbo Rim Fast Cutting Multi Holes Circular Saw Blade Cutting Wheel Plates for Ceramic Tile Granite (8 sizes)

### **Description:**

**Fast Cutting Multi Holes Circular Saw Blade** is a particularly stable and mature diamond saw blade, especially suitable for cutting ceramics, porcelain, vitrified tiles, granite, stoneware, hard tiles and other stone.

### Fast Cutting Multi Holes Circular Saw Blade

- 1.Wet and Dry cutting
- 2. Hot pressed blade provide long life Professional qualtiy, very fast cutting
- 3. Multi-holes help to reduce the weight and cooling the steel core and lower noise when cutting