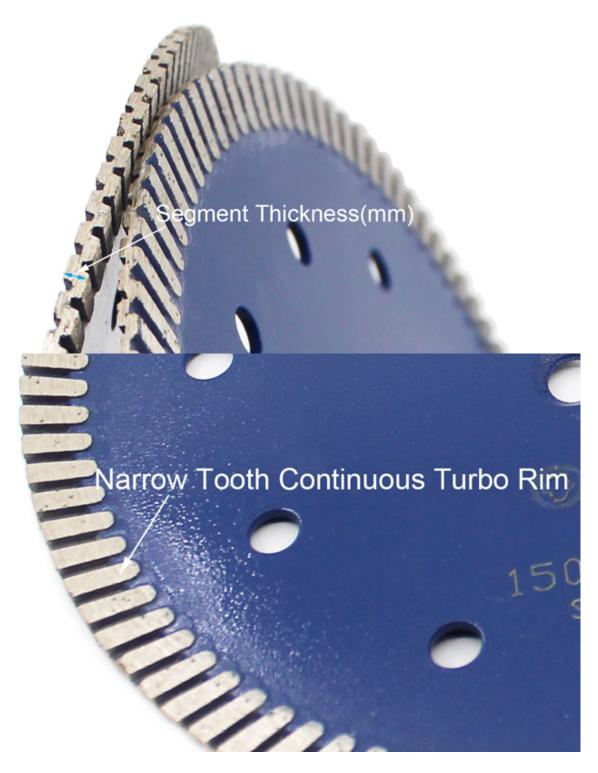

### Fast Cutting Multi Holes Circular Saw Blade

- 1.Wet and Dry cutting
- 2. Hot pressed blade provide long life Professional qualtiy, very fast cutting
- 3. Multi-holes help to reduce the weight and cooling the steel core and lower noise when cutting