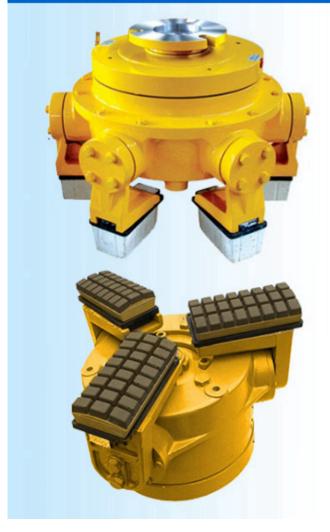

|
|                                         | 170mm  | 20mm              | Width sink  |                                                          |                                     |

Other specification can be customized according to need.

#### **Images:**

Only parts of metal diamond fickert abrasive

If you want know more details of the diamond fickert abrasive, please contact us.

# Introduction



This is our Metal Diamond Grinding Fickert designed with 140mm and 170mm length for automatic polishing machines to provide excellent performance, good sharpness, and extended life, for granite, marble slabs and ceramic tiles.



# **Images**



# Applicable materials





Ceramic

Granite



Quartz



Vitrified brick

microcrystal stone



# Applicable tools





#### **Notice:**

- 1.Before purchase, please provide the model of the machine.
- 2.Please provide the material before purchase.
- 3. Other specifications can be customized according to requirements.

### **Related products:**

#### Resin diamond fickert abrasive:



Diamond fickert polishing heads:





# Packing & delivery:





























**About Us:** 











第 9135152 号

商标注册证



#### 核定使用商品(第7类)

陶瓷工业用机器设备(包括建筑用陶瓷机械); 雕刻机; 石材切刻机; 磨石(机器部件); 高压 改漆机; 电焊栓(机器); 电动诱诱机械和设备; 压力机; 切削工具(包括机械刀片); 抛先机 器和设备(电动的)(截止)

往 册 人 福建省南安博威机械有限公司

注册地址 福建省南安市水头镇湾是街

思必效労







Alibaba.com

~~~~~

いるとうのとうのとうのとうのとうのと

### CREDIT CHECKED

by ALIBABA FINANCIAL

This supplier has been Credit Checked by Alibaba Financial:

Lei Zhang from Fujian Nanan Boreway Machinery Co., Limited The credi