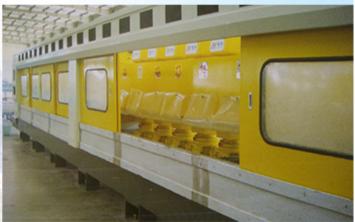

#### **Brief introduction:**

Metal bond diamond fickert abrasive Brad polishing machine mounted on the front, mainly for the granite and other stone large plate board surface, rough grinding tile surface, the mill, with high efficiency, grinding and strong, easy to chipping, long life and other advantages, low energy consumption (30% energy savings, cost savings accordingly) and environmental protection, can be used for processing granite and other hard stone.

# Introduction

This is our Metal Diamond Grinding Fickert designed with 140mm and 170mm length for automatic polishing machines to provide excellent performance, good sharpness, and extended life, for granite, marble slabs and ceramic tiles.