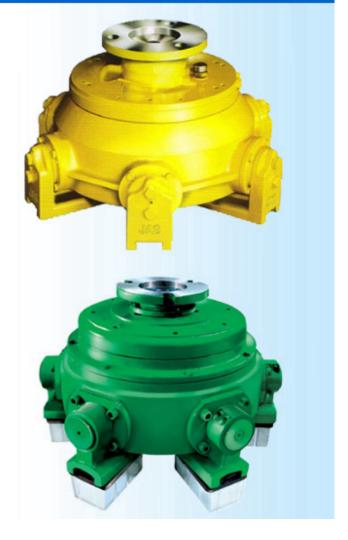

|
|                                         | 170mm  | 20mm              | Width sink  |                                                          |                                     |

Other specification can be customized according to need.

#### **Images:**

Only parts of metal diamond fickert abrasive

If you want know more details of the diamond fickert abrasive, please contact us.

# Introduction



This is our Metal Diamond Grinding Fickert designed with 140mm and 170mm length for automatic polishing machines to provide excellent performance, good sharpness, and extended life, for granite, marble slabs and ceramic tiles.



# **Images**



# Applicable materials





Ceramic

Granite



Quartz



Vitrified brick

microcrystal stone



# Applicable tools





#### **Notice:**

- 1.Before purchase, please provide the model of the machine.
- 2.Please provide the material before purchase.
- 3. Other specifications can be customized according to requirements.

### **Related products:**

#### Resin diamond fickert abrasive:



Diamond fickert polishing heads:





# Packing & delivery:





























**About Us:** 











第 9135152 号

商标注册证



#### 核定使用商品(第7类)

陶瓷工业用机器设备(包括建筑用陶瓷机械); 雕刻机; 石材切刻机; 磨石(机器部件); 高压 改漆机; 电焊栓(机器); 电动诱诱机械和设备; 压力机; 切削工具(包括机械刀片); 抛先机 器和设备(电动的)(截止)

往 册 人 福建省南安博威机械有限公司

注册地址 福建省南安市水头镇湾是街

思必效労







Alibaba.com

~~~~~

いるとうのとうのとうのとうのとうのと

### CREDIT CHECKED

by ALIBABA FINANCIAL

This supplier has been Credit Checked by Alibaba Financial:

Lei Zhang from Fujian Nanan Boreway Machinery Co., Limited The credit