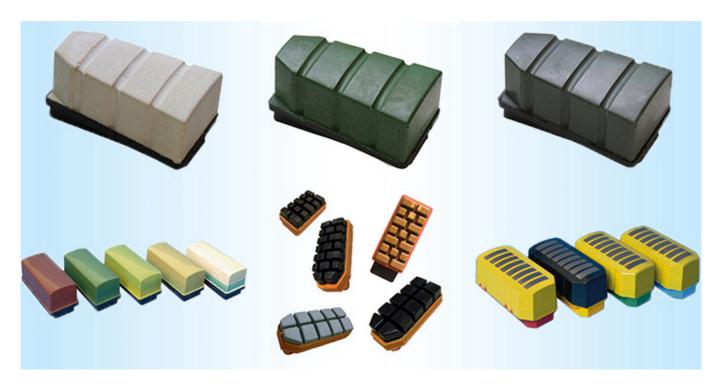

#### **Images:**

Only parts of metal diamond fickert abrasive

If you want know more details of the diamond fickert abrasive, please contact us.

# Introduction

This is our Metal Diamond Grinding Fickert designed with 140mm and 170mm length for automatic polishing machines to provide excellent performance, good sharpness, and extended life, for granite, marble slabs and ceramic tiles.

# Applicable materials

Ceramic

Granite

Quartz

Vitrified brick

microcrystal stone