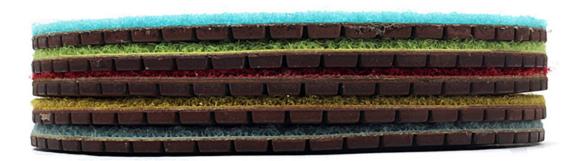

## Introduction:

Metal bond copper polishing pad for stone concrete surface sharp grinding that will substantially last longer than any resin bonded diamond pads on the market. Although they are copper bond polishing pads and 3mm thick, they are still very flexible for bullnose, radius, and bowl use. Application for wet polishing granite, marble, glass and other special-sharp stone of corner.

#### Image:

Metal bond copper polishing pad for stone concrete surface sharp grinding