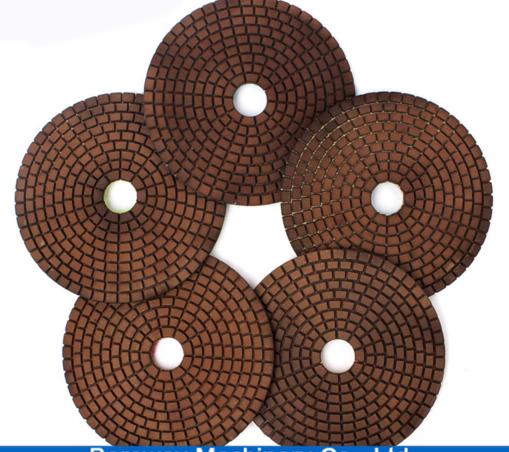

#### Image:

Metal bond copper polishing pad for stone concrete surface sharp grinding