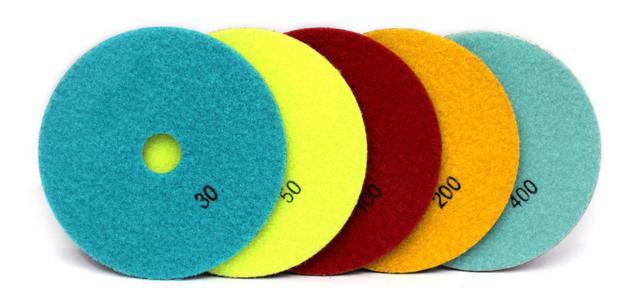

#### **Specification:**

Specification of Metal bond copper polishing pad for stone concrete surface sharp grinding

| <u>'</u>           |               |                               |
|--------------------|---------------|-------------------------------|
| diameter (inch/mm) | thickness(mm) | grit                          |
| 3" /80mm           | 3.0mm         | 30#, 50#, 100#, 200#,<br>400# |
| 4" /100mm          |               |                               |
| 5" /125mm          |               |                               |

#### Image:

Metal bond copper polishing pad for stone concrete surface sharp grinding