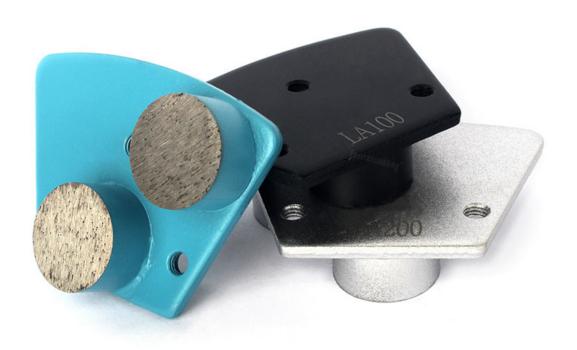

## Picture:

Metal Trapezoid Diamond Pad Grinder For Grinding Concrete Terrazzo Floor Renovation