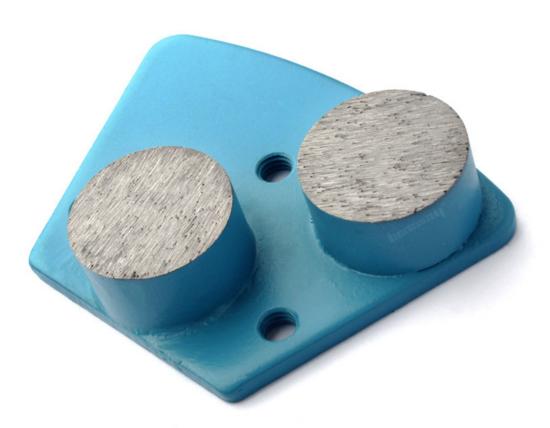

## Picture:

Metal Trapezoid Diamond Pad Grinder For Grinding Concrete Terrazzo Floor Renovation