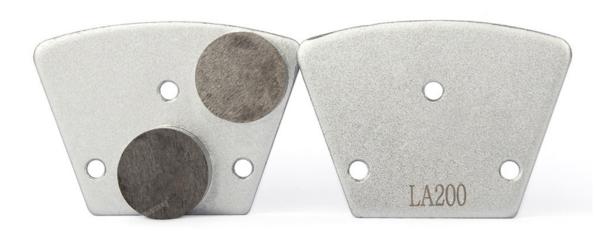

## Picture:

Metal Trapezoid Diamond Pad Grinder For Grinding Concrete Terrazzo Floor Renovation