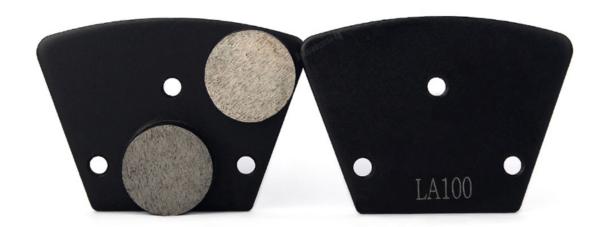

## Picture:

Metal Trapezoid Diamond Pad Grinder For Grinding Concrete Terrazzo Floor Renovation