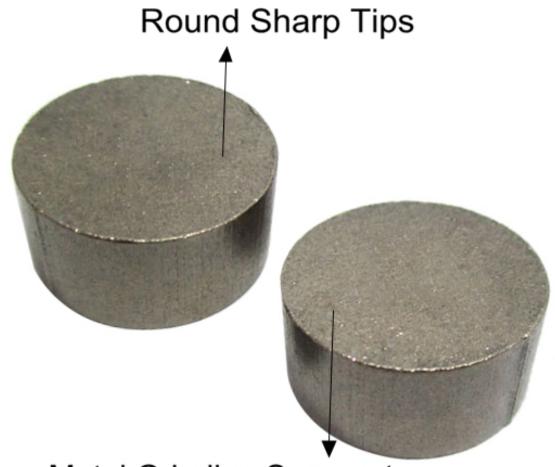

Metal Round Grinding Pads Tipswelded on metal plate, fixed on floor grinding machine and HTC grinding machine .

When grinding hard concrete ,diamond segment bond needs to match the concrete hardness .

Metal Round Grinding Pads Tips Soft bond for hard floor , medium bond for medium floor, hard bond for soft floor

#### **Metal Round Grinding Pads Tips**

Type: Abrasive Pad

Bond:Soft, Medium, Hard

Working Type: Dry Or Wet Grinding

Usage: For Stone Or Concrete Floor

Diamond Mesh:30# 60# 80# 120# 150# Etc

Other shape can be customized: Rhombus, Oval, Round, Rectangle, Arrow etc

Metal Grinding Segment Grit No.:30# 60# 80# 120# 150# Etc

Material: Upper Diamond, Metal Bond Powder

Welded Method: Silver Welded Or Copper Welded

**Tool:** Diamond Metal Grinding Segment For Concrete

The griding segment welded on plate