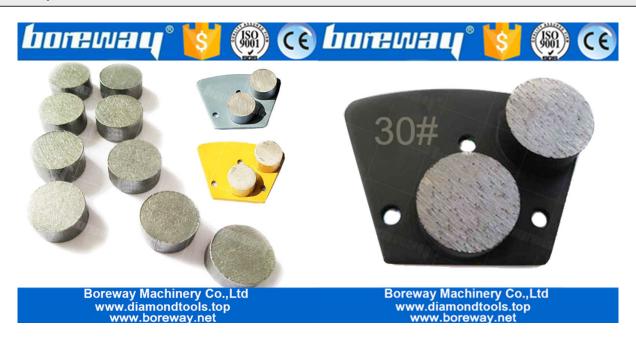

Metal Round Grinding Pads Tipswelded on metal plate, fixed on floor grinding machine and HTC grinding machine .

When grinding hard concrete ,diamond segment bond needs to match the concrete hardness .

Metal Round Grinding Pads Tips Soft bond for hard floor , medium bond for medium floor, hard bond for soft floor

| Segment Type: | Grit No.                     | Machine                                                    | Usage                                                                                                                    |
|---------------|------------------------------|------------------------------------------------------------|--------------------------------------------------------------------------------------------------------------------------|
| Round Sharp   | 30# 60# 80# 120#<br>150# Etc | Floor Grinder Or Htc Grinding<br>Machine Polishing Machine | welding on (1)Trapezoid Grinding Plates (2)Quick Change system ( HTC & Slide ) (3)PCD System (Trapezoid & Slide both ok) |

**Segment Shape:** Rhombus , Arrow , Rectangle, Round , Etc

Machine: Floor Grinder Or Htc Grinding Machine Polishing Machine

Plate: Welding On Grinding Disc, Htc Plate, Trapezoid Redi Lock Plate

#### **Metal Round Grinding Pads Tips**

Type: Abrasive Pad

Bond:Soft, Medium, Hard

Working Type: Dry Or Wet Grinding

Usage: For Stone Or Concrete Floor

Diamond Mesh:30# 60# 80# 120# 150# Etc

Other shape can be customized: Rhombus, Oval, Round, Rectangle, Arrow etc

Metal Grinding Segment Grit No.:30# 60# 80# 120# 150# Etc

Material: Upper Diamond, Metal Bond Powder

Welded Method: Silver Welded Or Copper Welded

**Tool:** Diamond Metal Grinding Segment For Concrete

The griding segment welded on plate