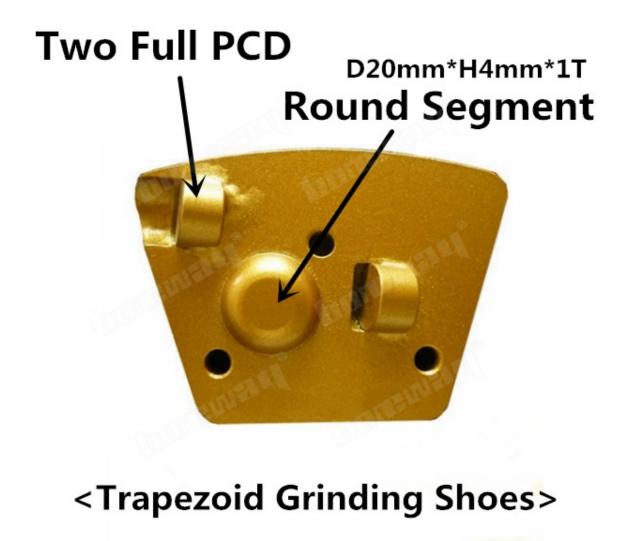

#### **Specifications:**

The following are normal specifications **Metal PCD Diamond Grinding Plates Premium Epoxy Metal Application Tools For Coating Removal:** 

| Туре:         | Grinding Shoes                     |
|---------------|------------------------------------|
| Size:         | Two Full PCD And Round Segment     |
| Segment Size: | Two Full PCD And D20mm*H4mm*1T     |
| Segment Grit: | 16-270#etc.                        |
| Material:     | PCD+Diamond Segments + Metal Blank |
| Connection:   | 3 X M6 or M8 or Bare Holes         |

#### **Product Details:**

Metal PCD Diamond Grinding Plates Premium Epoxy Metal Application Tools For Coating Removal:

If you are interested in our products, you can click on me.

**Applications:** 

**PCD Premium Epoxy Metal Application Tools.** Suitable for general (concrete, stone) grinding use while mostly they are used for paint, glue, epoxy removal and floor coating, high quality and high efficiency, long lifespan.