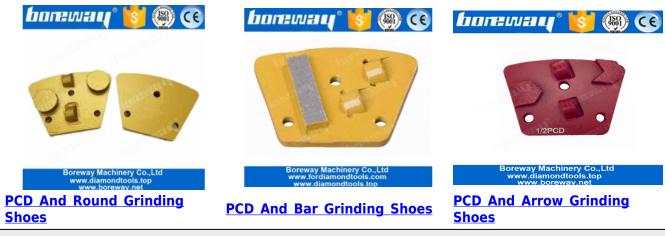

# Metal PCD Diamond Grinding Plates Premium Epoxy Metal Application Tools For Coating Removal

**PCD Premium Epoxy Metal Application Tools.** Designed for concrete floor restoration, epoxy, glue and any other concrete floor coating removal. Used on Universal floor grinding machine.

**PCD Premium Epoxy Metal Application Tools.** Used for removing all types of coatings such as paint, varnish, glue, epoxy, acrylic, screed residue, VCT mastic, black tar adhesive as well as thick rubber materials on the concrete floor.

#### **Specifications:**

The following are normal specifications **Metal PCD Diamond Grinding Plates Premium Epoxy Metal Application Tools For Coating Removal:** 

| Туре:         | Grinding Shoes                     |
|---------------|------------------------------------|
| Size:         | Two Full PCD And Round Segment     |
| Segment Size: | Two Full PCD And D20mm*H4mm*1T     |
| Segment Grit: | 16-270#etc.                        |
| Material:     | PCD+Diamond Segments + Metal Blank |
| Connection:   | 3 X M6 or M8 or Bare Holes         |

| Application: | Concrete and Terrazzo Floor       |  |
|--------------|-----------------------------------|--|
| Machine:     | Quick Connecting Grinding Machine |  |
| Bond:        | Soft Bond, Medium Bond, Hard Bond |  |