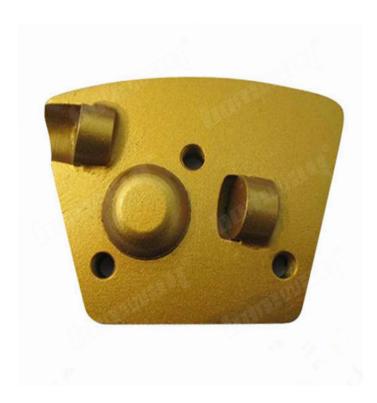

#### **Specifications:**

The following are normal specifications **Metal PCD Diamond Grinding Plates Premium Epoxy Metal Application Tools For Coating Removal:** 

| Туре:         | Grinding Shoes                     |
|---------------|------------------------------------|
| Size:         | Two Full PCD And Round Segment     |
| Segment Size: | Two Full PCD And D20mm*H4mm*1T     |
| Segment Grit: | 16-270#etc.                        |
| Material:     | PCD+Diamond Segments + Metal Blank |
| Connection:   | 3 X M6 or M8 or Bare Holes         |

#### **Product Details:**

Metal PCD Diamond Grinding Plates Premium Epoxy Metal Application Tools For Coating Removal:

If you are interested in our products, you can click on me.

**Applications:** 

**PCD Premium Epoxy Metal Application Tools.** Suitable for general (concrete, stone) grinding use while mostly they are used for paint, glue, epoxy removal and floor coating, high quality and high efficiency, long lifespan.