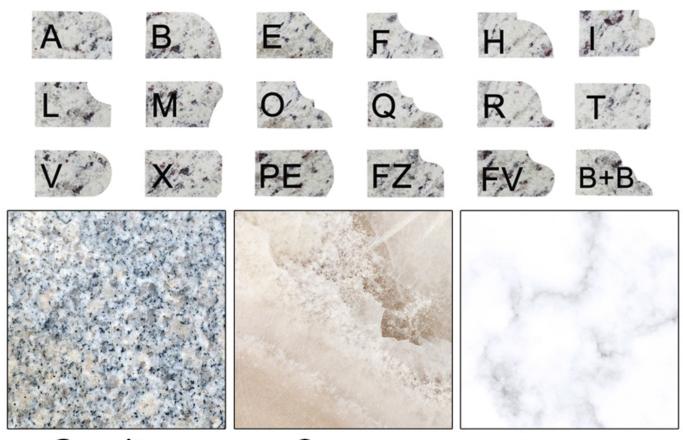

#### Feature:

- 1.Good balance and stable performance.
- 2. Different shapes and sizes are available.
- 3. More aggressive for easy and quick stock removal.
- 4. The router bit what we supply is for single using, it is not need to consider using with other grits.
- 5. The following are different shapes design , including : A, B, D, E, F, G, H, I, L, M, N, O, P, Q, S, T, U, V, WF, DD, DC, etc.

### **Product Specification:**

The Followings Are The Normal Specifications Of <u>Diamond Portable Router Bit</u> Manufacturer:

| Diameter | Stone Shape                                                                    | Thickness                    | Connection                                              |
|----------|--------------------------------------------------------------------------------|------------------------------|---------------------------------------------------------|
| 50—125mm | A, B,BB, D, E, F, G,<br>H, I, L, M, N, O, P, Q,<br>S, T, U, V, WF, DD, DC,etc. | 20mm<br>30mm<br>40mm<br>50mm | M8<br>M10<br>M14<br>1/2 "Gas<br>5/8"-11<br>22mm<br>35mm |