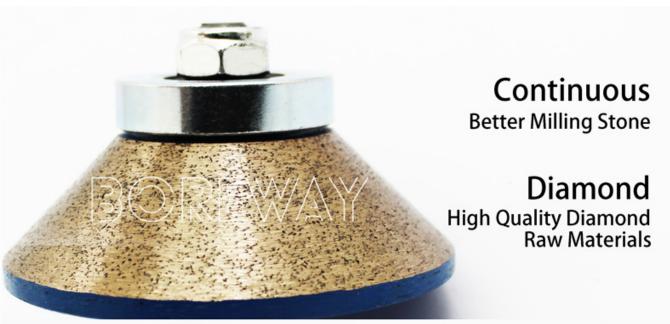

## **Product Description**

<u>Diamond Continuous Router Bit For Stone Suppliers</u>, are used for portable machine processing the granite, marble, other stones and the counter. Their merits are high efficiency of production, exact figure.

Peripheral milling cutters, slot milling cutters and profile milling cutters sintered, segmented or with an electroplated coating.

Segment heights and shapes as per customers' requirements, customized specifications are available.