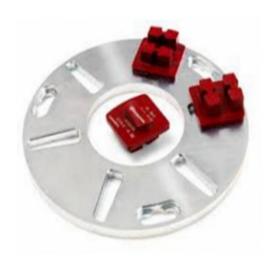

# **PCD Grinding Shoes:**

# <PCD Diamond Grinding Shoes>

Grit: 16- 270# etc.

1/4 PCD\*3T

Husqvarna Redi Lock Blank Scanmaskin Blank