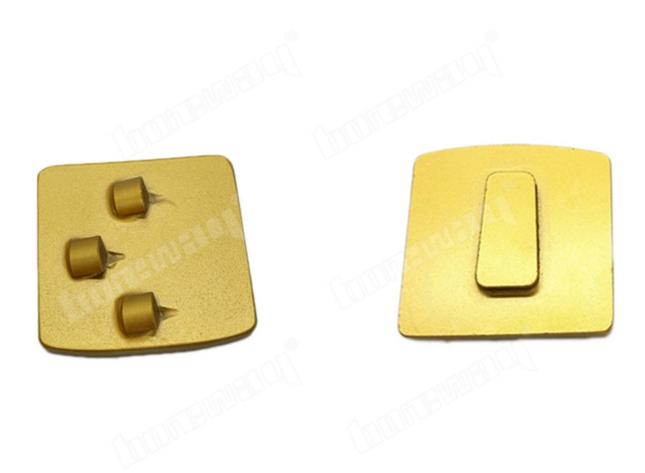

# **PCD Grinding Shoes:**

# <PCD Diamond Grinding Shoes>

Grit: 16- 270# etc.

1/4 PCD\*3T

Husqvarna Redi Lock Blank Scanmaskin Blank

#### **Connection:**

- (1) Husqvarna Redi Lock
- (2) Scanmaskin Redi Lock

If you are interested in our products, you can click on me.