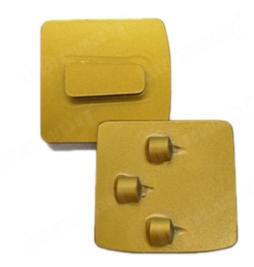

# **PCD Grinding Shoes:**

# <PCD Diamond Grinding Shoes>

Grit: 16- 270# etc.

1/4 PCD\*3T

Husqvarna Redi Lock Blank Scanmaskin Blank

#### **Connection:**

- (1) Husqvarna Redi Lock
- (2) Scanmaskin Redi Lock

If you are interested in our products, you can click on me.