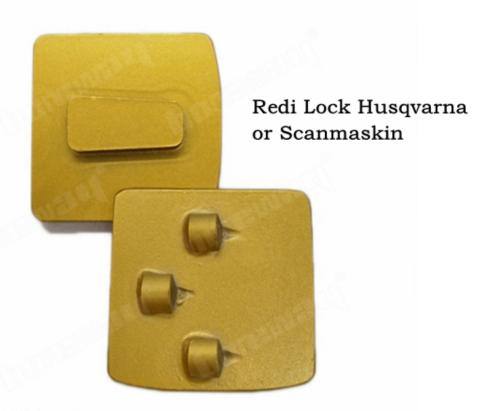

# **PCD Grinding Shoes:**

# <PCD Diamond Grinding Shoes>

Grit: 16- 270# etc.

1/4 PCD\*3T

Husqvarna Redi Lock Blank Scanmaskin Blank

#### **Connection:**

- (1) Husqvarna Redi Lock
- (2) Scanmaskin Redi Lock

If you are interested in our products, you can click on me.