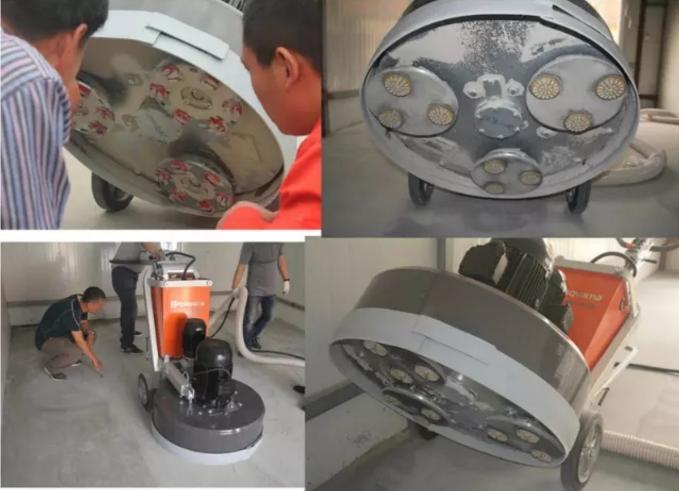

# **Product Details:**

# **PCD Grinding Shoes:**

# <PCD Diamond Grinding Shoes>

Grit: 16- 270# etc.

1/4 PCD\*3T

Husqvarna Redi Lock Blank Scanmaskin Blank