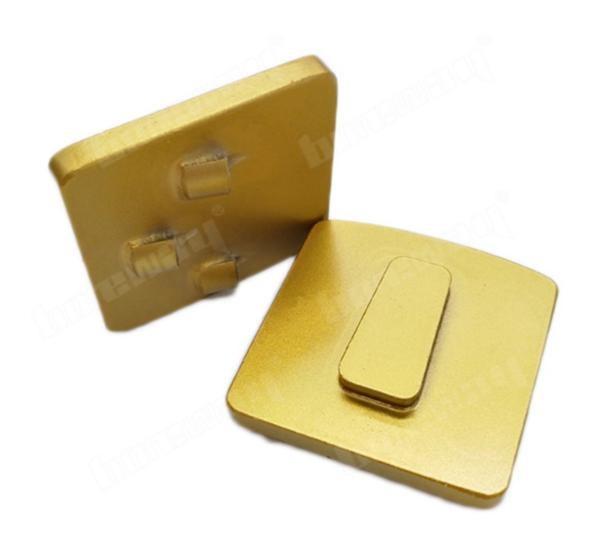

# **PCD Grinding Shoes:**

# <PCD Diamond Grinding Shoes>

Grit: 16- 270# etc.

1/4 PCD\*3T

Husqvarna Redi Lock Blank Scanmaskin Blank

#### **Connection:**

- (1) Husqvarna Redi Lock
- (2) Scanmaskin Redi Lock

If you are interested in our products, you can click on me.