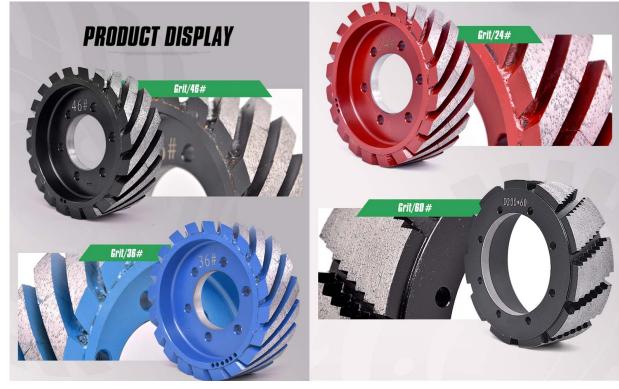

| Model     | Grit | Thickness(mm) | Hole Size(mm) | Diameter(mm) |
|-----------|------|---------------|---------------|--------------|
| BW-DMW-01 | 24#  | 60            | 70            | 190          |
|           | 36#  | 60            | 70            | 190          |
|           | 46#  | 60            | 70            | 190          |
| BW-DMW-02 | 36#  | 60            | 120           | 200          |
|           | 46#  | 60            | 120           | 200          |
|           | 60#  | 60            | 120           | 200          |

The normal size of Metal Abrasive Tools Calibration Wheel:

Specially designed tools are available for any standard application. We can customize tools as per your exact needs.