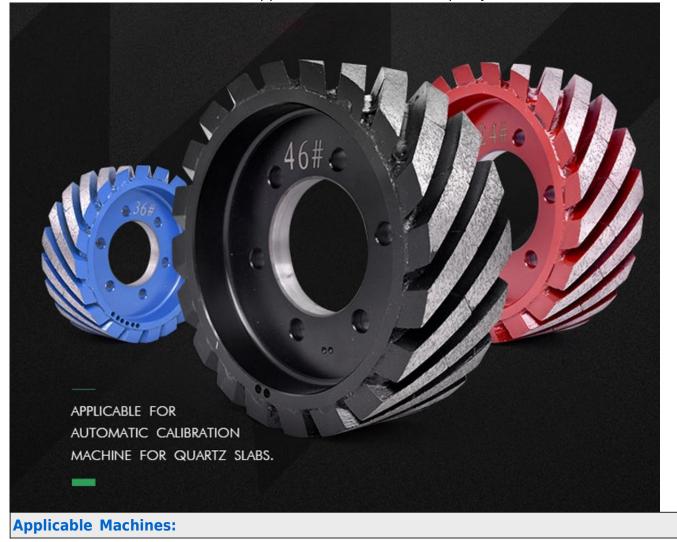

#### **Metal Abrasive Tools Calibration Wheel**

- 1. Excellent comprehensive cutting performance.
- 2. Fast aggressive stock removal and thickness calibration;
- 3. High processing efficiency and long life for quartz stone calibration;
- 4. Applicable for granites of various hardness classes, multi-purpose.
- 5. Grinds down the rough surfaces and leaves them smooth to the touch.

**Physical Product:** 

**Metal Abrasive Tools Calibration Wheel** for engineered stone, quartz or other allomerated stone.

Surface calibration is the first step in quartz stone polishing and it is fundamental important in the quartz stone processing and usually the calibration are done on both the top and bottom of the slab. It helps eliminate defects formed during moulding.

| Model     | Grit | Thickness(mm) | Hole Size(mm) | Diameter(mm) |
|-----------|------|---------------|---------------|--------------|
| BW-DMW-01 | 24#  | 60            | 70            | 190          |
|           | 36#  | 60            | 70            | 190          |
|           | 46#  | 60            | 70            | 190          |
| BW-DMW-02 | 36#  | 60            | 120           | 200          |
|           | 46#  | 60            | 120           | 200          |
|           | 60#  | 60            | 120           | 200          |