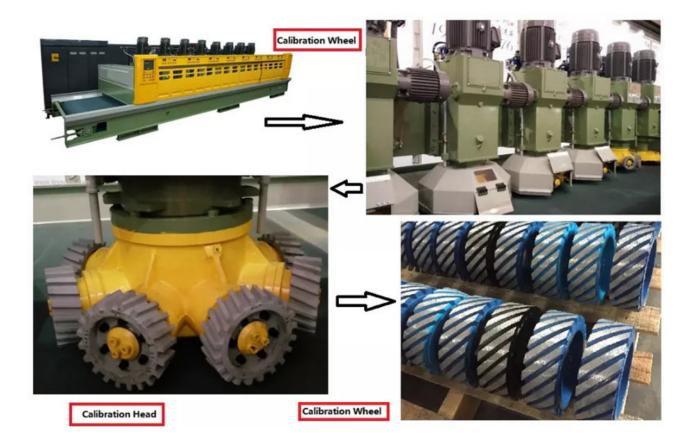

Currently three designs of segmented calibrating discs are common in use, segmented cylindrical rollers, spiral cylindrical rollers and continuous rim calibrating rollers available as per different machines with same connection size and design.