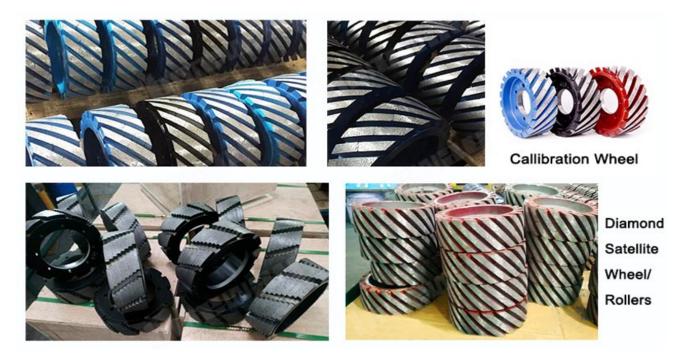

Currently three designs of segmented calibrating discs are common in use, segmented cylindrical rollers, spiral cylindrical rollers and continuous rim calibrating rollers available as per different machines with same connection size and design.