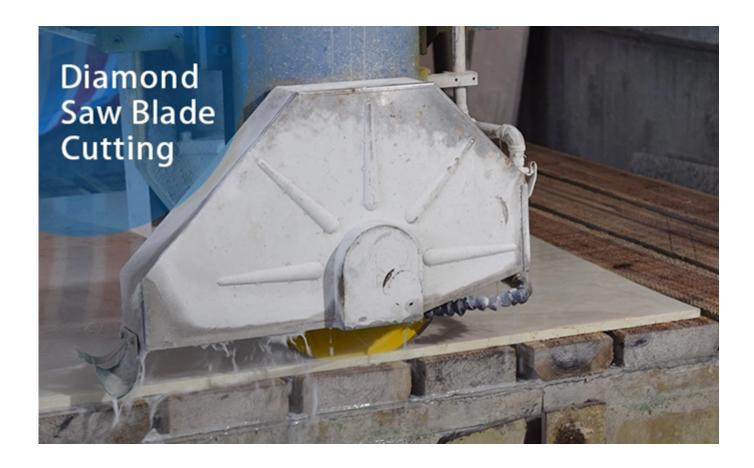

| 400 | 40           | 3.6       | 8/10   | 28          |
| 18       | 450 | 40           | 4.0       | 8/10   | 32          |
| 20       | 500 | 40           | 4.2       | 8/10   | 36          |
| 24       | 600 | 40           | 4.6       | 8/10   | 42          |

Besides 400mm Wet Cutting **Marble Slab Cutting Diamond Segment** for Edge Cutting, All of our products have been strictly tested before access to market. Other specifications can be customized according to requirements.

#### **Product Details:**

#### 400mm Wet Cutting Marble Slab Cutting Diamond Segment for Edge Cutting:



### **Applications:**

400mm Wet Cutting Marble Slab Cutting Diamond Segment for Edge Cutting,

Diamond segment for slab edge cutting of marble, limestone, slate, various soft stone without quartz.







## **Cutting Effect:**



## Advantages:

- 1.Ideal edge trimming quality best .
- 2.Excellent comprehensive cutting performance.
- 3. High cutting efficiency, meanwhile, it has a long lifespan.

## **Related Products:**



## **About us:**



Packing & Delivery:



#### **Our service:**

- 1. Low order quantity: It can meet the test order you need.
- 2. Fast delivery: We get great discounts from freight forwarders.
- 3. OEM Acceptable: We can produce according to your samples or drawings.
- 4. Good quality: We have a strict quality control system. Has a good reputation in the market.
- 5. Good service: We regard our customers as God with a high degree of professionalism and enthusiasm.

#### **FAQ:**

#### 1. If we want to buy diamond segment, how could we know the quality?

You can buy