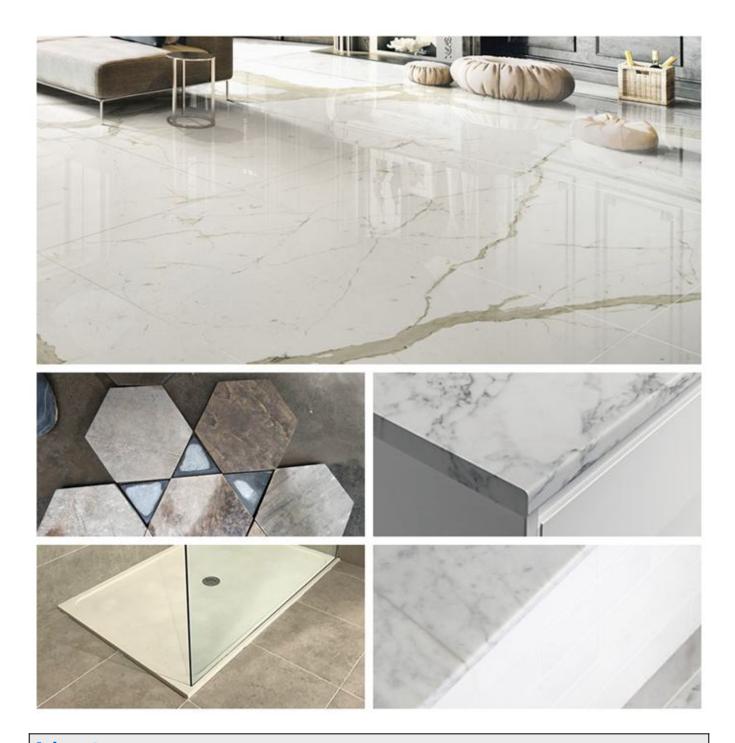

### **Applications:**

400mm Wet Cutting Marble Slab Cutting Diamond Segment for Edge Cutting,

Diamond segment for slab edge cutting of marble, limestone, slate, various soft stone without quartz.