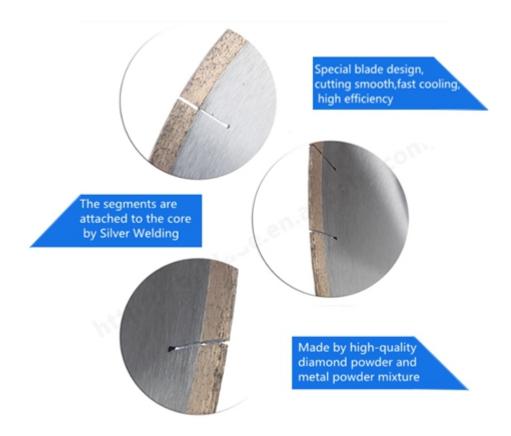

## **Cutting Effect:**

#### **Please note:**

Please use high frequency silver welded machine instead of fire to make the brazing, the welding time is only a few seconds, otherwise the diamond inside the segments will probably be damaged by the high temperature, then the cutting performance will be reduced!