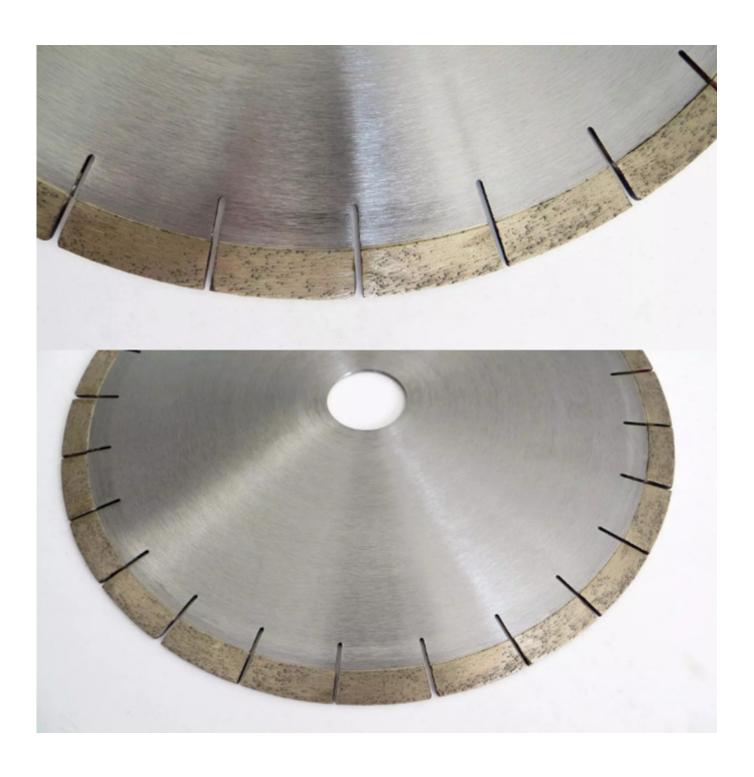

| 400 | 40           | 3.6       | 8/10   | 28          |
| 18       | 450 | 40           | 4.0       | 8/10   | 32          |
| 20       | 500 | 40           | 4.2       | 8/10   | 36          |
| 24       | 600 | 40           | 4.6       | 8/10   | 42          |

Besides 400mm Wet Cutting **Marble Slab Cutting Diamond Segment** for Edge Cutting, All of our products have been strictly tested before access to market. Other specifications can be customized according to requirements.

#### **Product Details:**

#### 400mm Wet Cutting Marble Slab Cutting Diamond Segment for Edge Cutting:



### **Applications:**

400mm Wet Cutting Marble Slab Cutting Diamond Segment for Edge Cutting,

Diamond segment for slab edge cutting of marble, limestone, slate, various soft stone without quartz.







## **Cutting Effect:**



## Advantages:

- 1.Ideal edge trimming quality best .
- 2.Excellent comprehensive cutting performance.
- 3. High cutting efficiency, meanwhile, it has a long lifespan.

## **Related Products:**



## **About us:**



Packing & Delivery:



#### **Our service:**

- 1. Low order quantity: It can meet the test order you need.
- 2. Fast delivery: We get great discounts from freight forwarders.
- 3. OEM Acceptable: We can produce according to your samples or drawings.
- 4. Good quality: We have a strict quality control system. Has a good reputation in the market.
- 5. Good service: We regard our customers as God with a high degree of professionalism and enthusiasm.

#### **FAQ:**

#### 1. If we want to buy diamond segment, how could we know the quality?

You can b