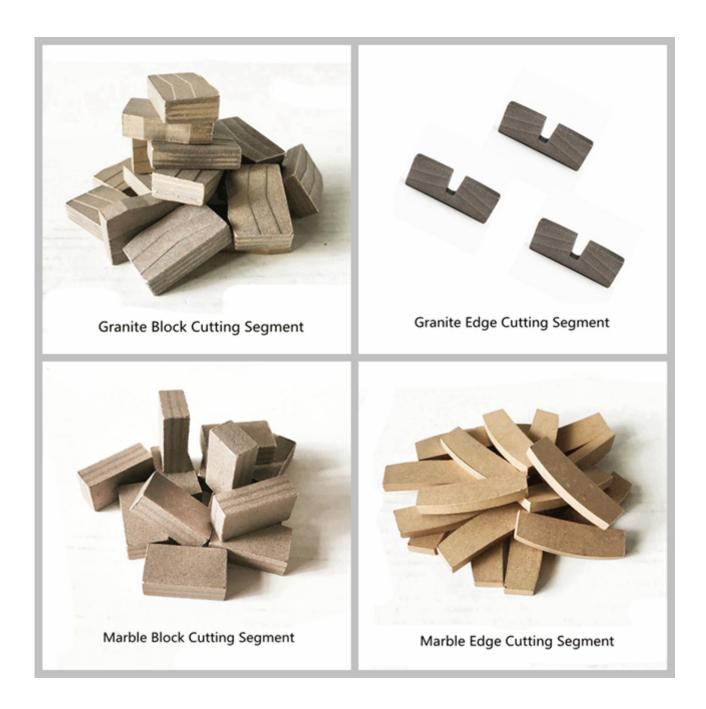

| 4.6       | 8/10   | 42          |

Besides 400mm Wet Cutting **Marble Slab Cutting Diamond Segment** for Edge Cutting, All of our products have been strictly tested before access to market. Other specifications can be customized according to requirements.

#### **Product Details:**

#### 400mm Wet Cutting Marble Slab Cutting Diamond Segment for Edge Cutting:



### **Applications:**

400mm Wet Cutting Marble Slab Cutting Diamond Segment for Edge Cutting,

Diamond segment for slab edge cutting of marble, limestone, slate, various soft stone without quartz.







## **Cutting Effect:**



## Advantages:

- 1.Ideal edge trimming quality best .
- 2.Excellent comprehensive cutting performance.
- 3. High cutting efficiency, meanwhile, it has a long lifespan.

## **Related Products:**



## **About us:**



Packing & Delivery:



#### **Our service:**

- 1. Low order quantity: It can meet the test order you need.
- 2. Fast delivery: We get great discounts from freight forwarders.
- 3. OEM Acceptable: We can produce according to your samples or drawings.
- 4. Good quality: We have a strict quality control system. Has a good reputation in the market.
- 5. Good service: We regard our customers as God with a high degree of professionalism and enthusiasm.

#### **FAQ:**

#### 1. If we want to buy diamond segment, how could we know the quality?

You can buy diamond segment with a small quantity first, test the quality and our service, it will be much better for our long term cooperation. For small quantity, you don't need to take risk in case the quality doesn't fit your marke