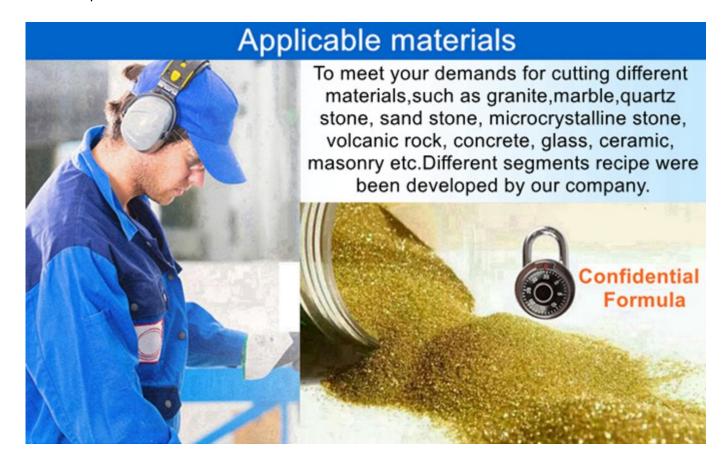

### **Applications:**

400mm Wet Cutting Marble Slab Cutting Diamond Segment for Edge Cutting,

Diamond segment for slab edge cutting of marble, limestone, slate, various soft stone without quartz.