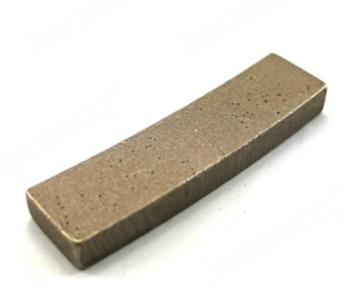

#### **Descriptions:**

400mm Wet Cutting Marble Slab Cutting Diamond Segment for Edge Cutting:

Our **Marble Slab Cutting Diamond Segment** are made by high-quality diamond powder and metal powder mixture, produced by pressing and sintering, diamond powder and metal powder combine closely, the quality is higher and the effect is better.

Fan-shaped **Marble Slab Cutting Diamond Segment**, the cutting side length is longer than the bottom, the cutting effect is good, and there is no edge collapse.

Such diamond segment are highest ratio of performance to price!

#### **Product Details:**

#### 400mm Wet Cutting Marble Slab Cutting Diamond Segment for Edge Cutting: