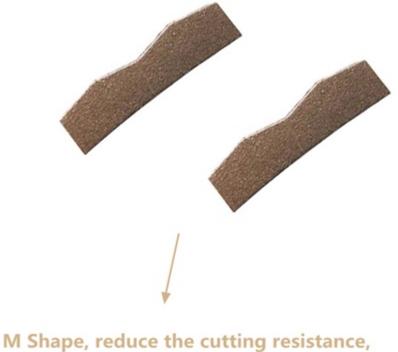

### **Product Details:**

High Speed Cutting 450mm Marble Saw Blade Diamond Segment for Pakistan Market:

M Shape, reduce the cutting resistance, improve the cutting speed

**Marble Saw Blade Diamond Segment**, is good to reduce the cutting resistance from the stones, thus it help to improve the cutting speed. With the improving of the cutting speed, this design give very smooth cutting.