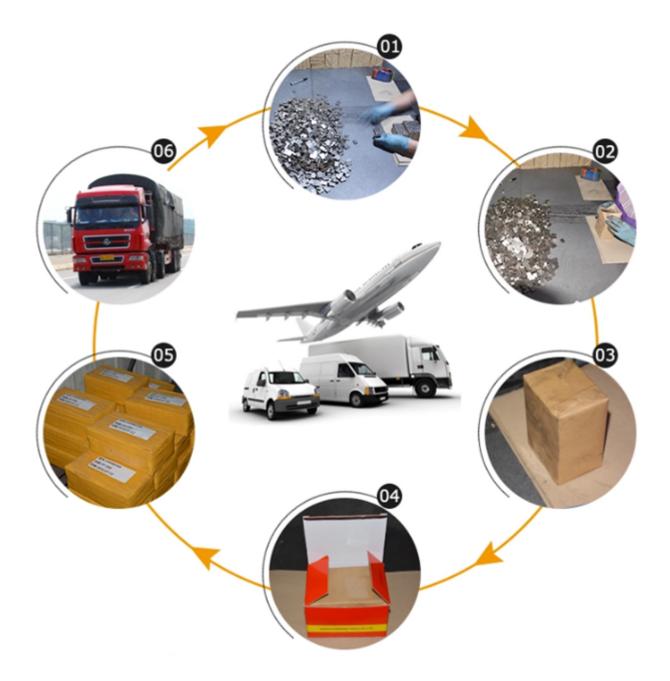

ications:**

**High Speed Cutting 450mm Marble Saw Blade Diamond Segment**, Diamond segment for slab edge cutting of marble, limestone, slate, various soft stone without quartz.

# Applicable materials

To meet your demands for cutting different materials, such as granite, marble, quartz stone, sand stone, microcrystalline stone, volcanic rock, concrete, glass, ceramic, masonry etc. Different segments recipe were been developed by our company.



Confidential Formula

Diamond Saw Blade Cutting

**Cutting Effect:** 



# Advantages:

- 1.Ideal edge trimming quality best .
- 2.Excellent comprehensive cutting performance.
- 3. High cutting efficiency, meanwhile, it has a long lifespan.

# **Related Products:**



## About us:

We have a strict quality control system[]



Packing & Delivery:



## **Our service:**

- 1. Low order quantity: It can meet the test order you need.
- 2. Fast delivery: We get great discounts from freight forwarders.
- 3. OEM Acceptable: We can produce according to your samples or drawings.
- 4. Good quality: We have a strict quality control system. Has a good reputation in the market.

5. Good service: We regard our customers as God with a high degree of professionalism and enthusiasm.

## FAQ:

#### 1. If we want to buy diamond segment, how could we know the quality?

You can buy diamond segment with a small quantity first, test the quality and our service, it will be much better for our long term cooperation. For small quantity, you don't need to take risk in case the quality doesn't fit your market.

#### 2. What could we do if we find your diamond