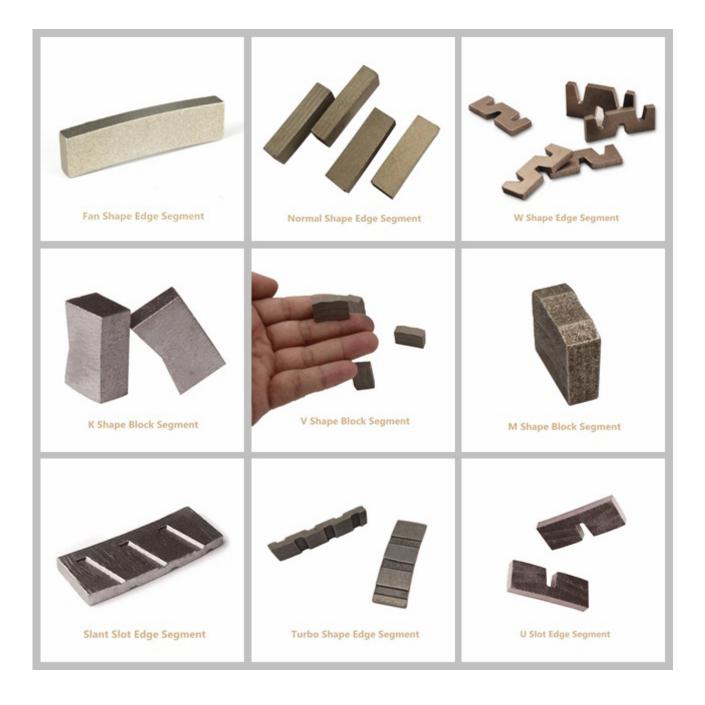

t:



M Shape, reduce the cutting resistance, improve the cutting speed

## **Applications:**

**High Speed Cutting 450mm Marble Saw Blade Diamond Segment**, Diamond segment for slab edge cutting of marble, limestone, slate, various soft stone without quartz.

# Applicable materials

To meet your demands for cutting different materials, such as granite, marble, quartz stone, sand stone, microcrystalline stone, volcanic rock, concrete, glass, ceramic, masonry etc. Different segments recipe were been developed by our company.



Confidential Formula

Diamond Saw Blade Cutting

**Cutting Effect:** 



# Advantages:

- 1.Ideal edge trimming quality best .
- 2.Excellent comprehensive cutting performance.
- 3. High cutting efficiency, meanwhile, it has a long lifespan.

# **Related Products:**



## About us:

We have a strict quality control system[]



Packing & Delivery:



## **Our service:**

- 1. Low order quantity: It can meet the test order you need.
- 2. Fast delivery: We get great discounts from freight forwarders.
- 3. OEM Acceptable: We can produce according to your samples or drawings.
- 4. Good quality: We have a strict quality control system. Has a good reputation in the market.

5. Good service: We regard our customers as God with a high degree of professionalism and enthusiasm.

## FAQ:

#### 1. If we want to buy diamond segment, how could we know the quality?

You can buy diamond segment with a small quantity first, test the quality and our service, it will be much better for our long term cooperation. For small quantity, you don't need to take risk in case the