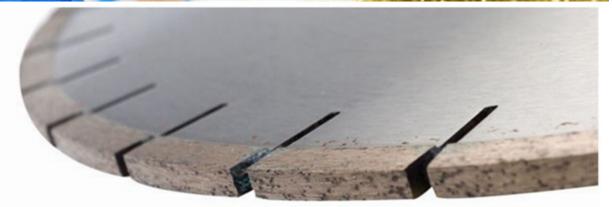

| 15/20    | 120    |
| 80   | 2000 | 24     | 10.6/9.8  | 15/20    | 128    |
| 88   | 2200 | 24     | 11.5/10.5 | 15/20    | 136    |
| 100  | 2500 | 24     | 11.8/10.8 | 15/20    | 140    |
| 120  | 3000 | 24     | 13.0/12   | 15/20    | 160    |
| 140  | 3500 | 24     | 13.5/12.5 | 15/20/30 | 180    |

Besides Sharp 1400mm Diamond Cutting Tools **Marble Block Diamond Segments**, All of our products have been strictly tested before access to market. Other specifications can be customized according to requirements.

### **Product Details:**

**Sharp 1400mm Diamond Cutting Tools Marble Block Diamond Segments:** 



## **Applications:**

**Sharp 1400mm Diamond Cutting Tools Marble Block Diamond Segments,** suitable for marble, limestone, slate, various soft stone without quartz.













## **Cutting Effect:**



## **Advantages:**

- 1.Ideal edge trimming quality best .
- 2.Excellent comprehensive cutting performance.
- 3. High cutting efficiency, meanwhile, it has a long lifespan.

## **Related Products:**



## About us:



Packing & Delivery:



## **Our service:**

- 1. Low order quantity: It can meet the test order you need.
- 2. Fast delivery: We get great discounts from freight forwarders.
- 3. OEM Acceptable: We can produce according to your samples or drawings.
- 4. Good quality: We have a strict quality control system. Has a good reputation in the market.
- 5. Good service: We regard our customers as God with a high degree of professionalism and enthusiasm.

#### **FAQ:**

#### 1. If we want to order your product, how do we know your quality?

You can test