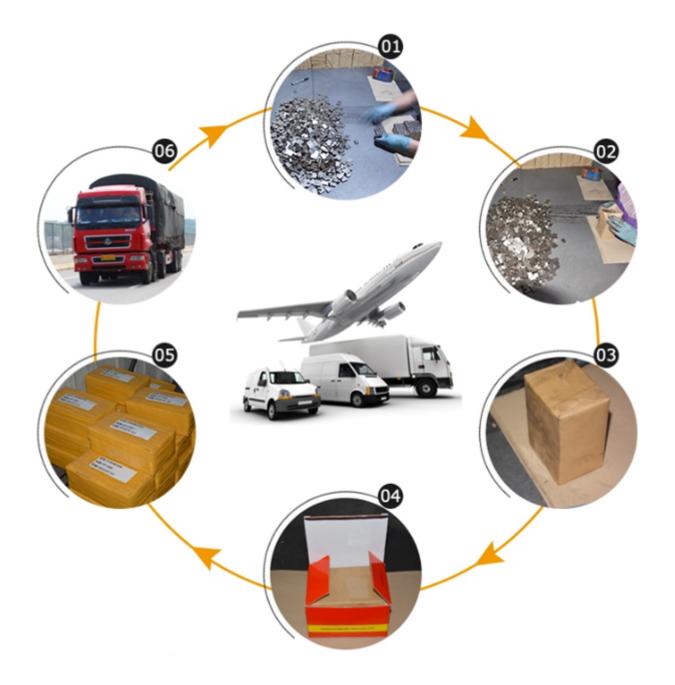

| 13.5/12.5 | 15/20/30 | 180    |

Besides Sharp 1400mm Diamond Cutting Tools **Marble Block Diamond Segments**, All of our products have been strictly tested before access to market. Other specifications can be customized according to requirements.

### **Product Details:**

**Sharp 1400mm Diamond Cutting Tools Marble Block Diamond Segments:** 



## **Applications:**

**Sharp 1400mm Diamond Cutting Tools Marble Block Diamond Segments,** suitable for marble, limestone, slate, various soft stone without quartz.













## **Cutting Effect:**



## **Advantages:**

- 1.Ideal edge trimming quality best .
- 2.Excellent comprehensive cutting performance.
- 3. High cutting efficiency, meanwhile, it has a long lifespan.

## **Related Products:**



## About us:



Packing & Delivery:



## **Our service:**

- 1. Low order quantity: It can meet the test order you need.
- 2. Fast delivery: We get great discounts from freight forwarders.
- 3. OEM Acceptable: We can produce according to your samples or drawings.
- 4. Good quality: We have a strict quality control system. Has a good reputation in the market.
- 5. Good service: We regard our customers as God with a high degree of professionalism and enthusiasm.

#### **FAQ:**

#### 1. If we want to order your product, how do we know your quality?

You can test with a small order, and then you will know the quality. Nowadays, many people in the world use

Chinese products because of their high quality and high cost performance. We are a

professional diamond

tool manufacturer with more than 8 years of manufacturing experience