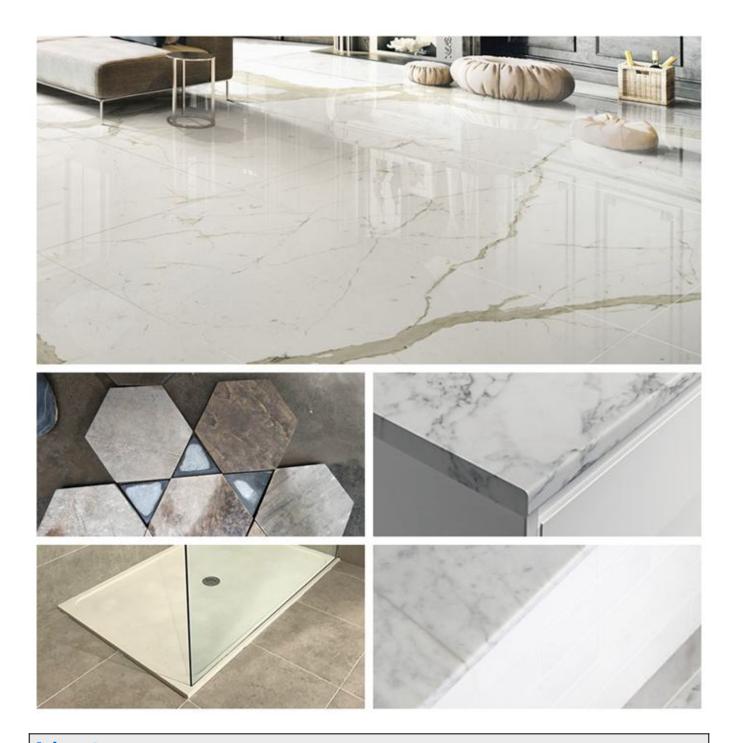

## **Applications:**

**Sharp 1400mm Diamond Cutting Tools Marble Block Diamond Segments,** suitable for marble, limestone, slate, various soft stone without quartz.