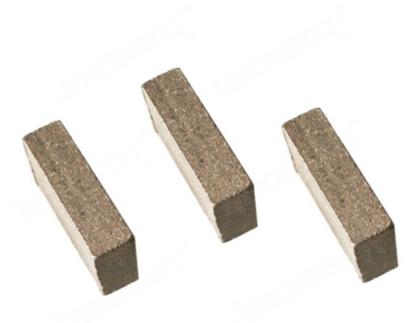

### **Descriptions:**

# **Sharp 1400mm Diamond Cutting Tools Marble Block Diamond Segments with Cheap Price:**

The design of **Marble Block Diamond Segments** has good sharpness and high efficiency at the process of cutting;

The **Marble Block Diamond Segments** has strictly raw material source and production quality control assure stable quality;

Such diamond segment are highest ratio of performance to price!