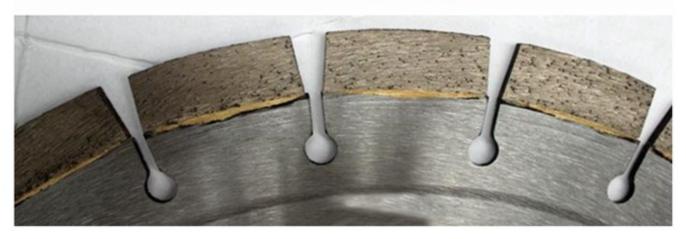

### **Product Details:**

**Sharp 1400mm Diamond Cutting Tools Marble Block Diamond Segments:** 

## **Applications:**

**Sharp 1400mm Diamond Cutting Tools Marble Block Diamond Segments,** suitable for marble, limestone, slate, various soft stone without quartz.