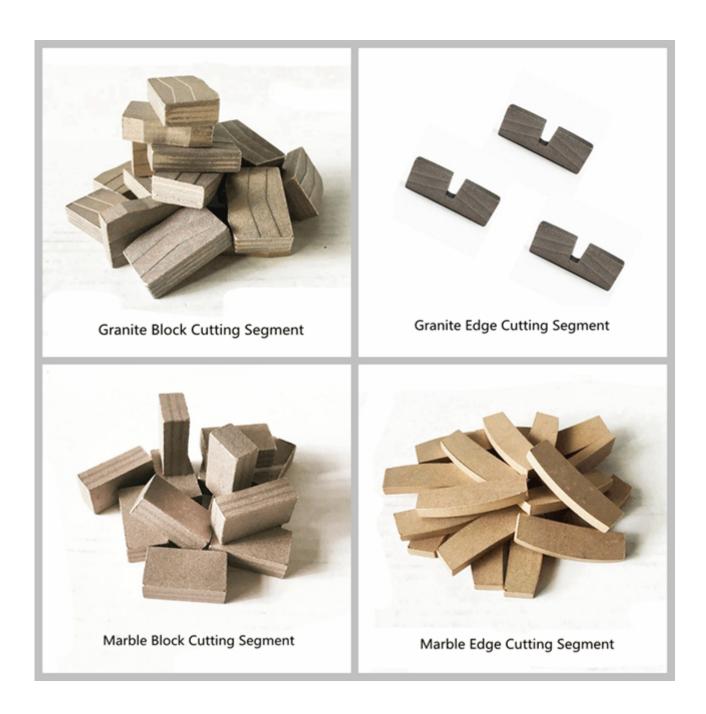

15/20    | 160    |
| 140  | 3500 | 24     | 13.5/12.5 | 15/20/30 | 180    |

Besides Sharp 1400mm Diamond Cutting Tools **Marble Block Diamond Segments**, All of our products have been strictly tested before access to market. Other specifications can be customized according to requirements.

### **Product Details:**

**Sharp 1400mm Diamond Cutting Tools Marble Block Diamond Segments:** 



## **Applications:**

**Sharp 1400mm Diamond Cutting Tools Marble Block Diamond Segments,** suitable for marble, limestone, slate, various soft stone without quartz.













## **Cutting Effect:**



## **Advantages:**

- 1.Ideal edge trimming quality best .
- 2.Excellent comprehensive cutting performance.
- 3. High cutting efficiency, meanwhile, it has a long lifespan.

## **Related Products:**



## About us:



Packing & Delivery:



## **Our service:**

- 1. Low order quantity: It can meet the test order you need.
- 2. Fast delivery: We get great discounts from freight forwarders.
- 3. OEM Acceptable: We can produce according to your samples or drawings.
- 4. Good quality: We have a strict quality control system. Has a good reputation in the market.
- 5. Good service: We regard our customers as God with a high degree of professionalism and enthusiasm.

#### **FAQ:**

#### 1. If we want to order your product, how do we know your quality?

You can test with a small order, and then you will know the quality. Nowadays, many people in the world use

Chinese products because of their high quality and high cost performance. We are a

professional diamond

tool manufacturer with more t