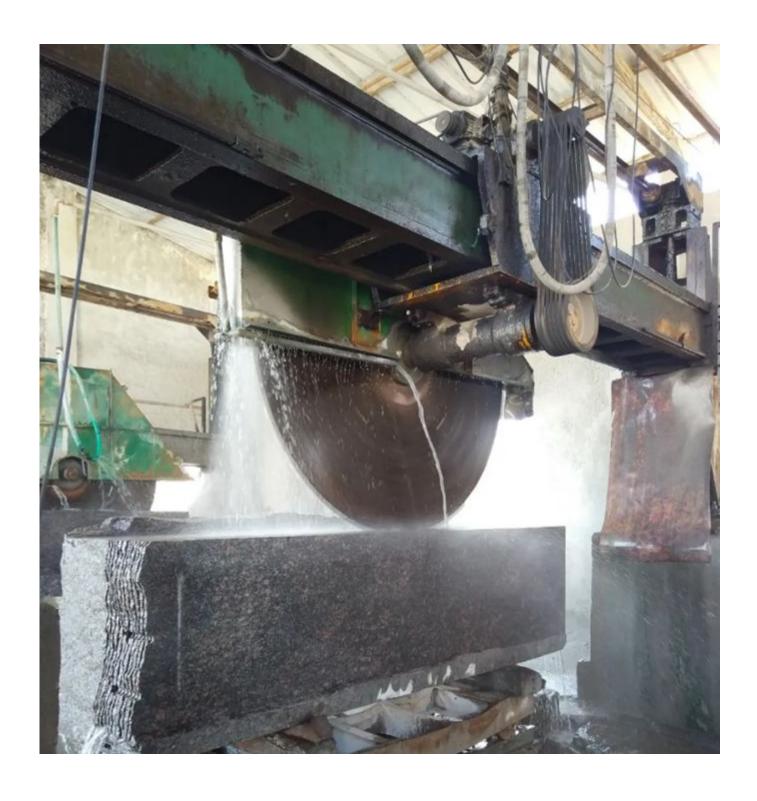

15/20    | 120    |
| 80   | 2000 | 24     | 10.6/9.8  | 15/20    | 128    |
| 88   | 2200 | 24     | 11.5/10.5 | 15/20    | 136    |
| 100  | 2500 | 24     | 11.8/10.8 | 15/20    | 140    |
| 120  | 3000 | 24     | 13.0/12   | 15/20    | 160    |
| 140  | 3500 | 24     | 13.5/12.5 | 15/20/30 | 180    |

Besides Sharp 1400mm Diamond Cutting Tools **Marble Block Diamond Segments**, All of our products have been strictly tested before access to market. Other specifications can be customized according to requirements.

### **Product Details:**

**Sharp 1400mm Diamond Cutting Tools Marble Block Diamond Segments:** 



## **Applications:**

**Sharp 1400mm Diamond Cutting Tools Marble Block Diamond Segments,** suitable for marble, limestone, slate, various soft stone without quartz.













## **Cutting Effect:**



## **Advantages:**

- 1.Ideal edge trimming quality best .
- 2.Excellent comprehensive cutting performance.
- 3. High cutting efficiency, meanwhile, it has a long lifespan.

## **Related Products:**



## About us:



Packing & Delivery:



## **Our service:**

- 1. Low order quantity: It can meet the test order you need.
- 2. Fast delivery: We get great discounts from freight forwarders.
- 3. OEM Acceptable: We can produce according to your samples or drawings.
- 4. Good quality: We have a strict quality control system. Has a good reputation in the market.
- 5. Good service: We regard our customers as God with a high degree of professionalism and enthusiasm.

#### **FAQ:**

#### 1. If we want to order your product, how do we know your quality?

You can test wit