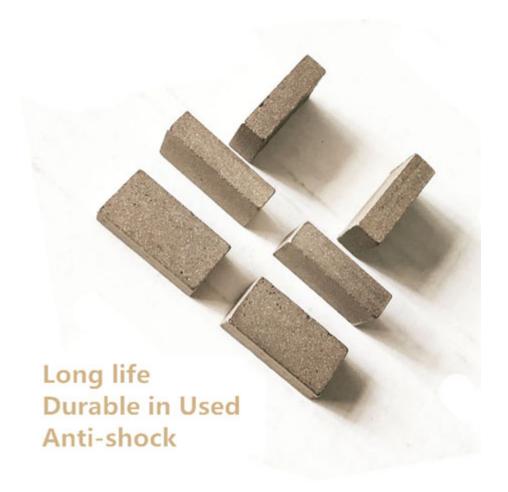

### **Product Details:**

**Sharp 1400mm Diamond Cutting Tools Marble Block Diamond Segments:** 

## **Advantages:**

- 1.Ideal edge trimming quality best .
- 2.Excellent comprehensive cutting performance.
- 3. High cutting efficiency, meanwhile, it has a long lifespan.