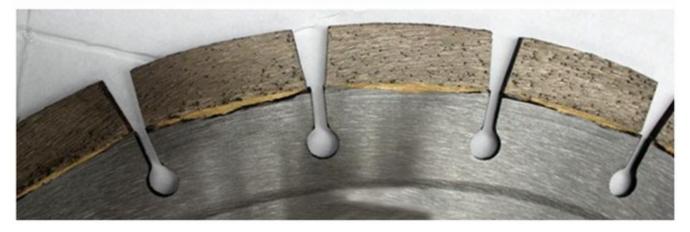

#### 3000mm Only Wet Use Marble Block Cutting Segment Stone Cutter Segment,

Diamond segment sandwich structure, for 1000-3500 mm diamond saw blade, suitable for marble, limestone, slate, various soft stone without quartz.

**Cutting Effect:** 