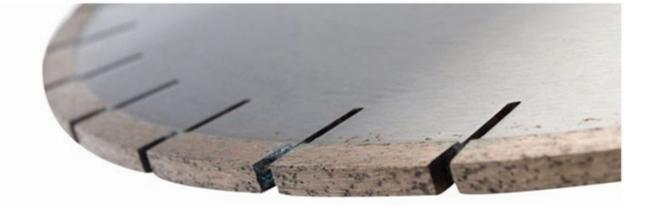

#### 3000mm Only Wet Use Marble Block Cutting Segment Stone Cutter Segment,

Diamond segment sandwich structure, for 1000-3500 mm diamond saw blade, suitable for marble, limestone, slate, various soft stone without quartz.

**Cutting Effect:** 