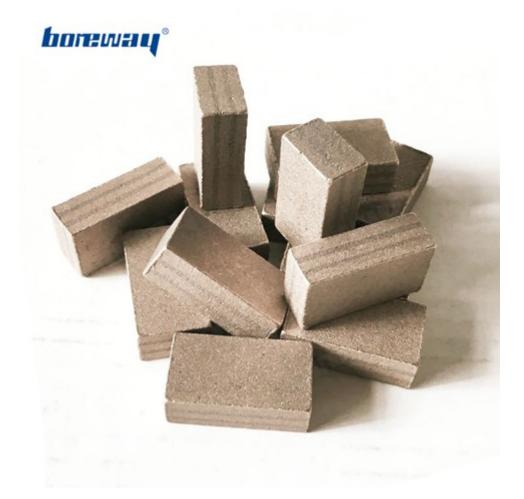

### 3000mm Only Wet Use Marble Block Cutting Segment Stone Cutter Segment:

The unique sandwich structure design of **Marble Block Cutting Segment** makes fast diamond exposed and high cutting efficiency;

The design of **Marble Block Cutting Segment** allows ideal debris removal and bettering cooling;

Such diamond segment are highest ratio of performance to price!