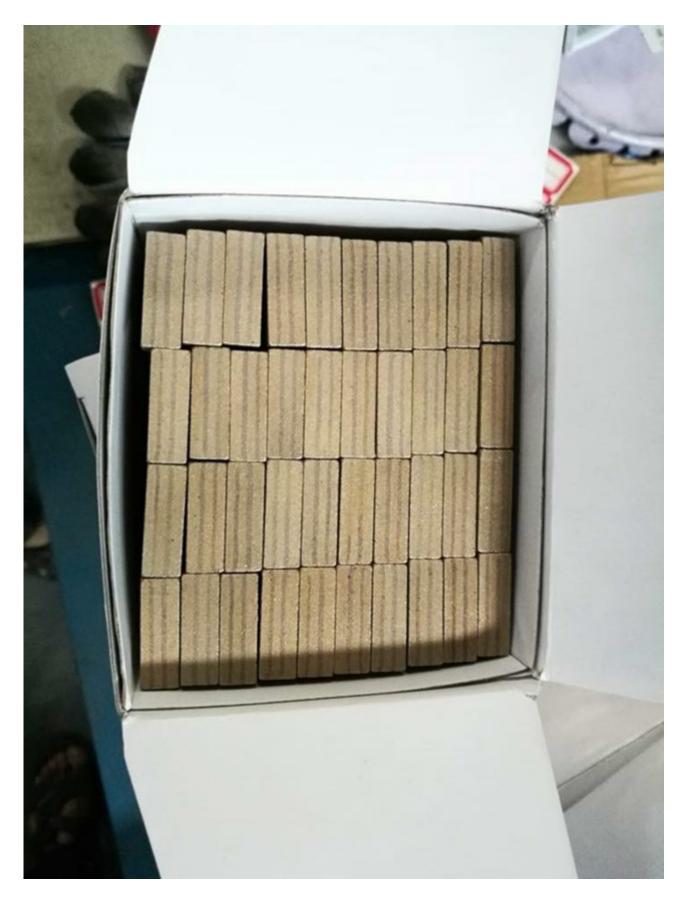

### 3000mm Only Wet Use Marble Block Cutting Segment Stone Cutter Segment:

#### 3000mm Only Wet Use Marble Block Cutting Segment Stone Cutter Segment,

Diamond segment sandwich structure, for 1000-3500 mm diamond saw blade, suitable for marble, limestone, slate, various soft stone without quartz.