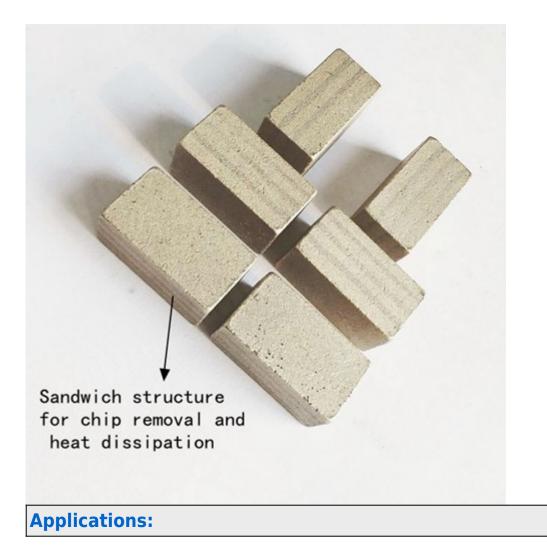

### 3000mm Only Wet Use Marble Block Cutting Segment Stone Cutter Segment:

The unique sandwich structure design of **Marble Block Cutting Segment** makes fast diamond exposed and high cutting efficiency;

The design of **Marble Block Cutting Segment** allows ideal debris removal and bettering cooling;

Such diamond segment are highest ratio of performance to price!