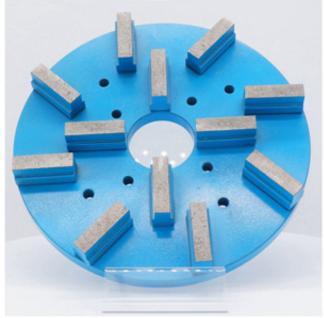

# 8 Inch 200mm Manufacturer Directory Metal Grinding Disc Diamond Granite Polishing Disk B2B 2020

Feature:

Grit:50#,200#,400#

Size:6 inch (150MM) 8 inch (200MM) 10 inch (250MM)

Manufacturer Directory Grinding Disc is designed with fast aggressive diamond segment and strong cast iron steel body for calibration and grinding on granite on automatic polishing lines and manual polishing machines.