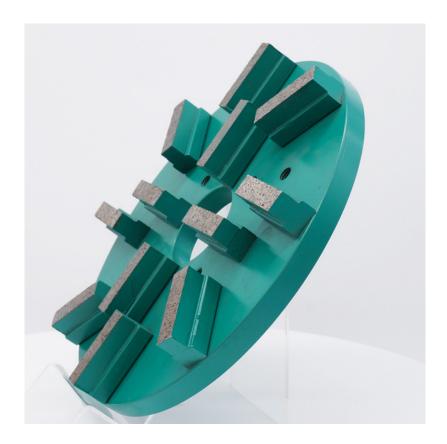

# 8 Inch 200mm Manufacturer Directory Metal Grinding Disc Diamond Granite Polishing Disk B2B 2020

Feature:

Grit:50#,200#,400#

Size:6 inch (150MM) 8 inch (200MM) 10 inch (250MM)

Manufacturer Directory Grinding Disc is designed with fast aggressive diamond segment and strong cast iron steel body for calibration and grinding on granite on automatic polishing lines and manual polishing machines.