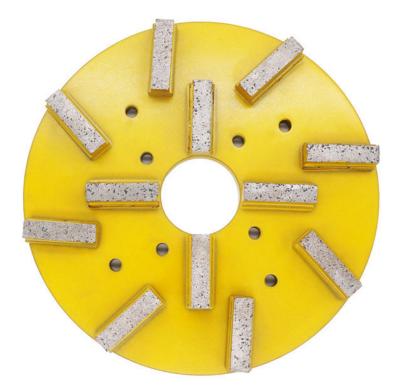

# 8 Inch 200mm Manufacturer Directory Metal Grinding Disc Diamond Granite Polishing Disk B2B 2020

Feature:

Grit:50#,200#,400#

Size:6 inch (150MM) 8 inch (200MM) 10 inch (250MM)

Manufacturer Directory Grinding Disc is designed with fast aggressive diamond segment and strong cast iron steel body for calibration and grinding on granite on automatic polishing lines and manual polishing machines.