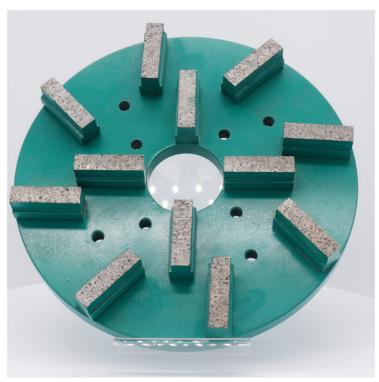

# 8 Inch 200mm Manufacturer Directory Metal Grinding Disc Diamond Granite Polishing Disk B2B 2020

Feature:

Grit:50#,200#,400#

Size:6 inch (150MM) 8 inch (200MM) 10 inch (250MM)

Manufacturer Directory Grinding Disc is designed with fast aggressive diamond segment and strong cast iron steel body for calibration and grinding on granite on automatic polishing lines and manual polishing machines.