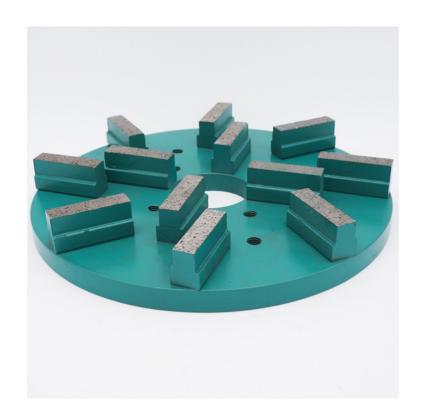

# 8 Inch 200mm Manufacturer Directory Metal Grinding Disc Diamond Granite Polishing Disk B2B 2020

Feature:

Grit:50#,200#,400#

Size:6 inch (150MM) 8 inch (200MM) 10 inch (250MM)

Manufacturer Directory Grinding Disc is designed with fast aggressive diamond segment and strong cast iron steel body for calibration and grinding on granite on automatic polishing lines and manual polishing machines.