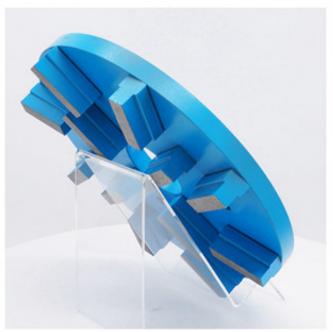

# 8 Inch 200mm Manufacturer Directory Metal Grinding Disc Diamond Granite Polishing Disk B2B 2020

Feature:

Grit:50#,200#,400#

Size:6 inch (150MM) 8 inch (200MM) 10 inch (250MM)

Manufacturer Directory Grinding Disc is designed with fast aggressive diamond segment and strong cast iron steel body for calibration and grinding on granite on automatic polishing lines and manual polishing machines.