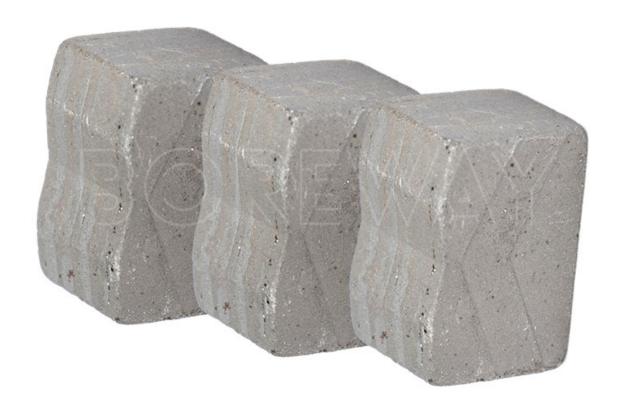

## **Product show**

M Shape Sandwich Diamond Segment for Granite Single Blade Cutting

Boreway Machinery Co.,Ltd www.diamondtools.top www.boreway.net

Boreway Machinery Co.,Ltd www.diamondtools.top www.boreway.net

### **Application:**

Sandwich structure diamond segment for granite.

Diamond segments from professional supplier.M shape segment design makes fast diamond exposed and cutting speed with high cutting efficiency.Besides,easing vibration and reducing noise while cutting.