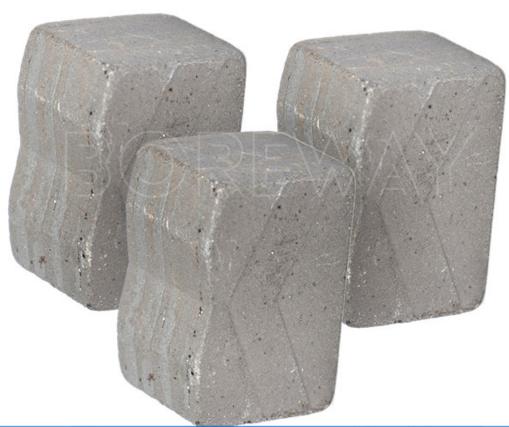

## **Product show**

M Shape Sandwich Diamond Segment for Granite Single Blade Cutting

Boreway Machinery Co.,Ltd www.diamondtools.top www.boreway.net

Boreway Machinery Co.,Ltd www.diamondtools.top www.boreway.net

### **Application:**

Sandwich structure diamond segment for granite.

Diamond segments from professional supplier.M shape segment design makes fast diamond exposed and cutting speed with high cutting efficiency.Besides,easing vibration and reducing noise while cutting.