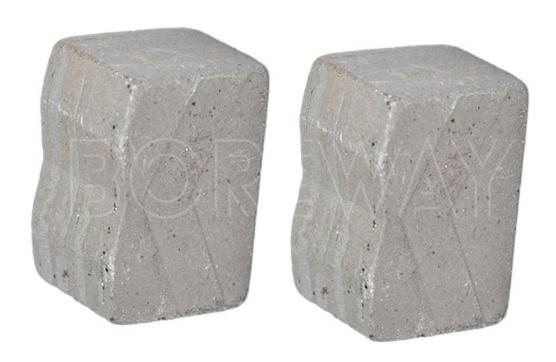

## **Product show**

M Shape Sandwich Diamond Segment for Granite Single Blade Cutting

Boreway Machinery Co.,Ltd www.diamondtools.top www.boreway.net

Boreway Machinery Co.,Ltd www.diamondtools.top www.boreway.net

### **Application:**

Sandwich structure diamond segment for granite.

Diamond segments from professional supplier.M shape segment design makes fast diamond exposed and cutting speed with high cutting efficiency.Besides,easing vibration and reducing noise while cutting.