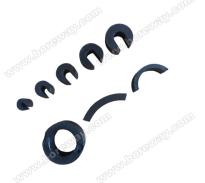

### Introduction:

This equipment is divided into two different models according to the different pressure (KH – 35T and KH 60T). On the basis of the commonly used mechanical cold press machines, We made too much improvement and adjustment. It can be used for pressing of large, medium and small saw blade segment, fan-shape segment, diameter of 14, 12, 10, 8, 6 mm drill bit segment and some special shape segment, etc,this machine can also press other powders such as ceramic powder, metal powder and so on.Now , in china , most of factories use this series of machines in the field of diamond tools.

The following shows only part of the product, other products can be customized according to your needs

If you do not find the product you want, please contact us for more product images.

Boreway Machinery Co., Ltd. www.diamondtools.top www.boreway.com