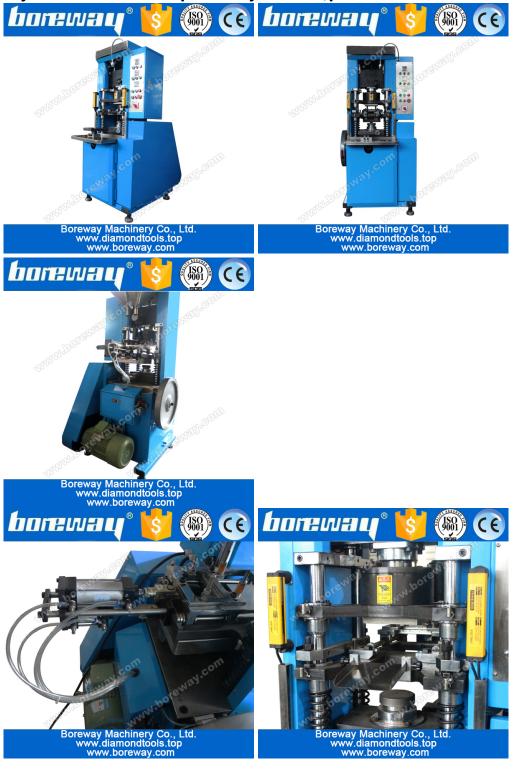

### Introduction:

This equipment is divided into two different models according to the different pressure (KH – 35T and KH 60T). On the basis of the commonly used mechanical cold press machines, We made too much improvement and adjustment. It can be used for pressing of large, medium and small saw blade segment, fan-shape segment, diameter of 14, 12, 10, 8, 6 mm drill bit segment and some special shape segment, etc,this machine can also press other powders such as ceramic powder, metal powder and so on.Now , in china , most of factories use this series of machines in the field of diamond tools.

#### **Features:**

- 1. The structure of four guide pillars, feeding the metal powder into the mould with high precision, installing cold press mould is conveniently and simply;
- 2. The screen is working together with the brake, greatly increasing safety factor for operator .
- 3. Strengthen wear parts optimization, maintenance rate is much lower than the past similar equipment, increasing service life of the machine;
- 4. Small and delicate LED work light;
- 5. Feeding the metal powder in the way of pneumatic, feeding more twice extraly in a short d istance and more accurate;
- 6. This equipment has a pressure relief device, turning a hand wheel can relieve pressure eas ily when the machine is stuck;
- 7. It also can be used for press ceramic powder and metal powder etc.

### Specification of fully automatic mechanical cold press machine:

| 35000 Kg                           | 60000KG                                                                                                                                       |
|------------------------------------|-----------------------------------------------------------------------------------------------------------------------------------------------|
| 40*70 MM                           | 50*70MM                                                                                                                                       |
| L (220-250) * W 130 * H (20-30) MM | L(220-250)*W(130-150)*H(20-40) MM                                                                                                             |
| 30 Kg                              | 30 KG                                                                                                                                         |
| 0.5-20 MM                          | 0.5-30 MM                                                                                                                                     |
| ±2%                                | ±2%                                                                                                                                           |
| 1 - 4 PCS                          | 1-4 PCS                                                                                                                                       |
| 2.2 KW                             | 4 KW                                                                                                                                          |
| 380 V                              | 380 V                                                                                                                                         |
| 6 A                                | 10 A                                                                                                                                          |
| 25 Times/Min                       | 21 Times/Min                                                                                                                                  |
| 64 MM                              | 80 MM                                                                                                                                         |
| L810 * W1000 * H1600               | L850 * W1150 * H1800                                                                                                                          |
| 760 Kg                             | 1000 KG                                                                                                                                       |
|                                    | 40*70 MM  L (220-250) * W 130 * H (20-30) MM  30 Kg  0.5-20 MM  ±2%  1 - 4 PCS  2.2 KW  380 V  6 A  25 Times/Min  64 MM  L810 * W1000 * H1600 |

The following shows only part of the product, other products can be customized according to your needs

If you do not find the product you want, please contact us for more product images.

Boreway Machinery Co., Ltd. www.diamondtools.top www.boreway.com