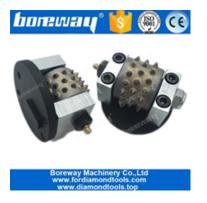

## **Related Products:**

270MM Bush Hammered Plate For HTC Grinders

45S Husqvarna Redi-lock Bush Hammer Roller