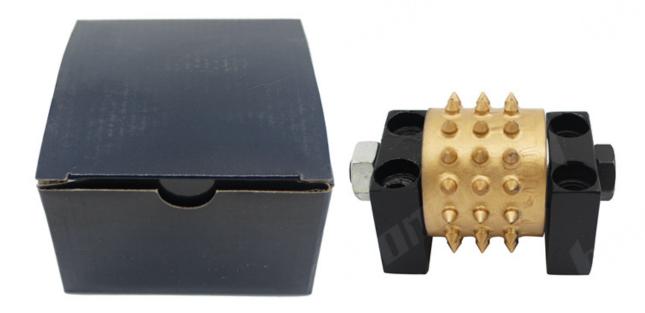

## **Packing** Delivery:

## PS:

- 1.Tools packing in carton cases
- 2.By Air/Sea for batch goods, Airport/Port receiving
- 3.Less than 45kg, generally delivery by express(Door to Door□
- 4. When tools are in large quantities, they are packing in wooden cases