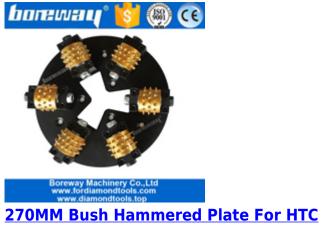

## **Related Products:**

270MM Bush Hammered Plate For HTC Grinders

45S Husqvarna Redi-lock Bush Hammer Roller