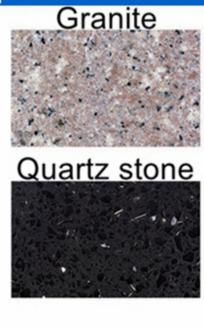

asy to use, high efficiency, 5-8 times that of manual









## **Advantage:**

- 1. Grinding to the lychee surface
- 2. Thick fine can be adjusted
- 3. Improve production efficiency, it is 5 to 8 times for the workforce.
- 4. Specifications are various, we can produce according to your samples.

## **Application:**

**Litchi Surface Bush Hammer Head** used in manual grinding machines or hammered automobile / semi-automobile bush machines to process the hammered surface of the litzhi

bush into concrete granite, marble and other stone surface. The processing surface can be very uniform and looks real and natural. The rollers can be changed conveniently, greatly reduced production costs.



Coarse flowers and fine flowers can be adjusted at will.

## boneway\*

## Applicable materials







## **Applications Machine:**

**Litchi Surface Bush Hammer Head** can be adjusted with our bush hammer through adjustment of spring elasticity on the bush hammer, or through the pressure of the manual grinding machine.can be changed through the adjustment of spring elasticity on bush hammer, manual grinding machine press









**Litchi Surface Bush Hammer Head Application Disc:** 



## **Related Products:**



270MM Bush Hammered Plate For HTC Grinders



45S Husqvarna Redi-lock Bush Hammer Roller

## **About Us:**



## **Packing** Delivery:

## PS:

- 1.Tools packing in carton cases
- 2.By Air/Sea for batch goods, Airport/Port receiving
- 3.Less than 45kg, generally delivery by express(Door to Door□
- 4. When tools are in large quantities, they are packing in wooden cases



####