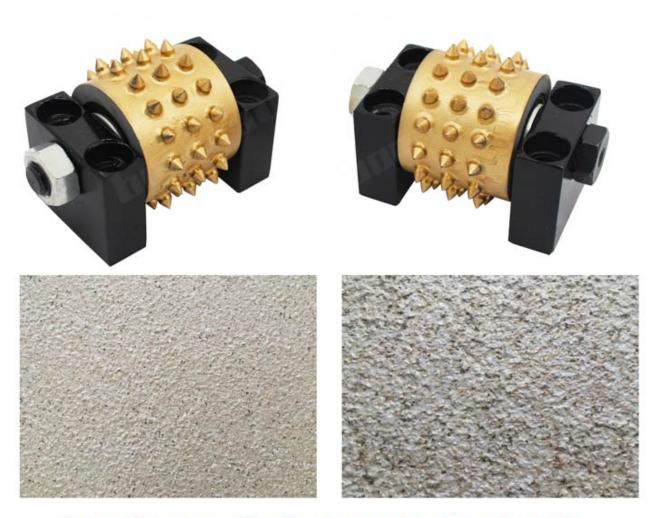

## **Application:**

**Litchi Surface Bush Hammer Head** used in manual grinding machines or hammered automobile / semi-automobile bush machines to process the hammered surface of the litzhi

bush into concrete granite, marble and other stone surface. The processing surface can be very uniform and looks real and natural. The rollers can be changed conveniently, greatly reduced production costs.

Coarse flowers and fine flowers can be adjusted at will.

## **Applications Machine:**

**Litchi Surface Bush Hammer Head** can be adjusted with our bush hammer through adjustment of spring elasticity on the bush hammer, or through the pressure of the manual grinding machine.can be changed through the adjustment of spring elasticity on bush hammer, manual grinding machine press