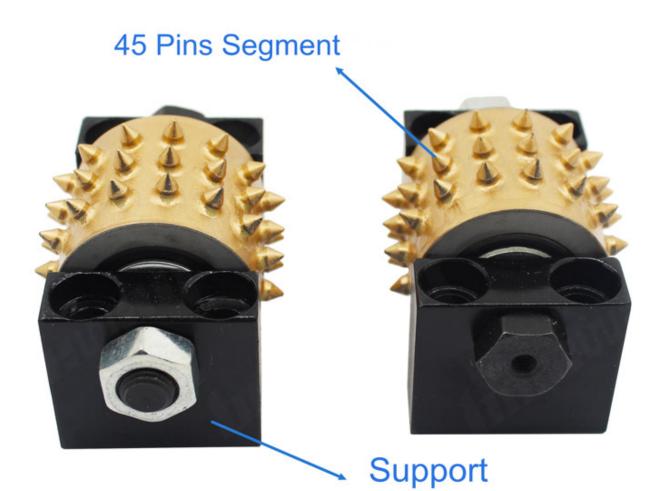

#### The normal size of Litchi Surface Bush Hammer Head:

| Grains No. | Material        | With/Without | Application                       |  |
|------------|-----------------|--------------|-----------------------------------|--|
| 45S        | Alloy And Steel | With Support | For Granite and<br>MarbleConcrete |  |

#### Litchi Surface Bush Hammer Head

- 1) Grain:45S
- 2) Bush hammer roller is suitable forsurface fabricating, making bush hammered effects for stone products.
- 3) It's scrollable and rotary and highly efficient, for example, a roller of 200mm's diameter can fabricate more than 100M²stone products per day.
- 4) We can sell the roller separately, and we have plenty of styles and specifications start from