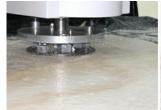

**Litchi Surface Bush Hammer Head** can be used with radial arm machines, powerful hand grinder, or floor grinders.

#### **Product Details:**

**Litchi Surface Bush Hammer Head** are used in manual grinding machines or hammered automobile / semi-automobile bush machines to process the hammered surface of the litzhi bush into concrete granite, marble and other stone surface.

## **Application:**

**Litchi Surface Bush Hammer Head** used in manual grinding machines or hammered automobile / semi-automobile bush machines to process the hammered surface of the litzhi

bush into concrete granite, marble and other stone surface. The processing surface can be very uniform and looks real and natural. The rollers can be changed conveniently, greatly reduced production costs.