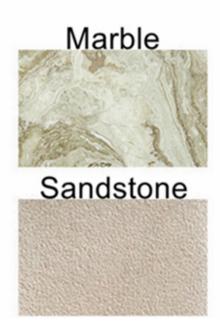

Easy to use, high efficiency, 5-8 times that of manual









## **Advantage:**

- 1. Grinding to the lychee surface
- 2. Thick fine can be adjusted
- 3. Improve production efficiency, it is 5 to 8 times for the workforce.
- 4. Specifications are various, we can produce according to your samples.

## **Application:**

**Litchi Surface Bush Hammer Head** used in manual grinding machines or hammered automobile / semi-automobile bush machines to process the hammered surface of the litzhi

bush into concrete granite, marble and other stone surface. The processing surface can be very uniform and looks real and natural. The rollers can be changed conveniently, greatly reduced production costs.



Coarse flowers and fine flowers can be adjusted at will.

## boneway\*

## Applicable materials







## **Applications Machine:**

**Litchi Surface Bush Hammer Head** can be adjusted with our bush hammer through adjustment of spring elasticity on the bush hammer, or through the pressure of the manual grinding machine.can be changed through the adjustment of spring elasticity on bush hammer, manual grinding machine press









**Litchi Surface Bush Hammer Head Application Disc:** 



## **Related Products:**



270MM Bush Hammered Plate For HTC Grinders



45S Husqvarna Redi-lock Bush Hammer Roller

## **About Us:**



## **Packing** Delivery:

## PS:

- 1.Tools packing in carton cases
- 2.By Air/Sea for batch goods, Airport/Port receiving
- 3.Less than 45kg, generally delivery by express(Door to Door□
- 4. When tools are in large quantities, they are packing in wooden cases



##