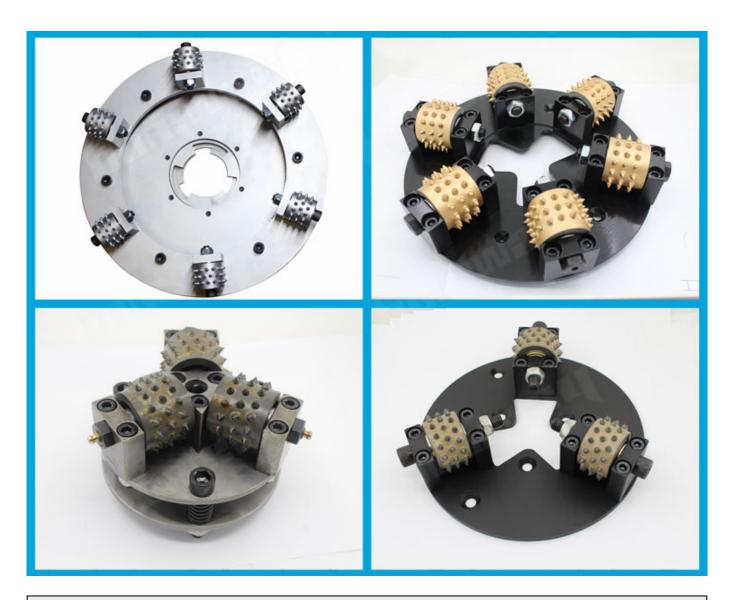

#### Litchi Surface Bush Hammer Head

**Litchi Surface Bush Hammer Head** is used to sophisticated welding technology and selecting high quality aluminum alloy to casting the high quality product. For stone surface fabrication, making bush hammered effect.

**Litchi Surface Bush Hammer Head** can be used with radial arm machines, powerful hand grinder, or floor grinders.

#### Litchi Surface Bush Hammer Head

- 1) Grain:45S
- 2) Bush hammer roller is suitable forsurface fabricating, making bush hammered effects for stone products.
- 3) It's scrollable and rotary and highly efficient, for example, a roller of 200mm's diameter can fabricate more than 100M²stone products per day.
- 4) We can sell the roller separately, and we have plenty of styles and specifications start from

#### **Product Details:**

**Litchi Surface Bush Hammer Head** are used in manual grinding machines or hammered automobile / semi-automobile bush machines to process the hammered surface of the litzhi bush into concrete granite, marble and other stone surface.

## **Application:**

**Litchi Surface Bush Hammer Head** used in manual grinding machines or hammered automobile / semi-automobile bush machines to process the hammered surface of the litzhi

bush into concrete granite, marble and other stone surface. The processing surface can be very uniform and looks real and natural. The rollers can be changed conveniently, greatly reduced production costs.