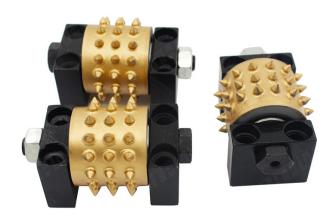

#### Litchi Surface Bush Hammer Head

**Litchi Surface Bush Hammer Head** is used to sophisticated welding technology and selecting high quality aluminum alloy to casting the high quality product. For stone surface fabrication, making bush hammered effect.

#### Litchi Surface Bush Hammer Head

- 1) Grain:45S
- 2) Bush hammer roller is suitable forsurface fabricating, making bush hammered effects for stone products.
- 3) It's scrollable and rotary and highly efficient, for example, a roller of 200mm's diameter can fabricate more than 100M²stone products per day.
- 4) We can sell the roller separately, and we have plenty of styles and specifications start from