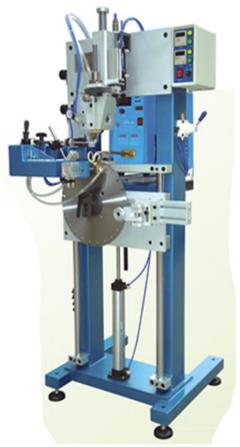

## Introduction[]

High precision brazing frame for diamond circular saw & core drill is a newly developed machinery for the industry. It's easy to operate, precise, stable & high cost to performance ratio, comparing to imported machine. The machine improves the brazing precision & torque strength of diamond circular discs and reduces sharpening & labor cost significantly. In the type B machine, cutter head can be automatically located, heated, cooled off and reset.

## **Picture:**

Boreway Machinery Co., Ltd. www.diamondtools.top www.boreway.com

Recommendation supporting the use our high frequency heating welding machine:

Boreway Machinery Co., Ltd. www.diamondtools.top www.boreway.com