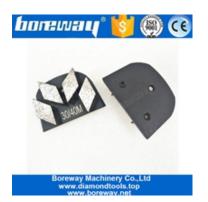

## **Lavina Grinding Plate With Single Rhombic Diamond Segment**

These fast change diamond grinding shoes are situable for Lavina floor grinders, with improved diamonds give operator spending less time on site, cutting fast, more agressive and save your budget.

With diamond shape segments are aggressive and fast grind.

Lavina grinding diamond grits: 16/20# for material removal, 30/40# for rough grinding, 60/80# for medium grinding, 120/150# for fine grinding.

# **Lavina Grinding Plate With Single Rhombic Diamond Segment:**

Lavina Grinding Plate with Single Rhombic Diamond Segment