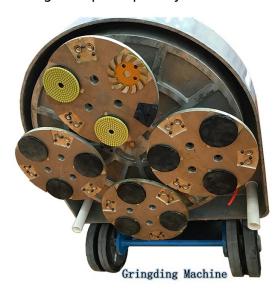

## **Lavina Grinding Plate With Single Rhombic Diamond Segment**

Applied machine HTC, CPS, Prep/Master, Levetec etc grinding machine.

Design for Expoxy, glue, paint, concrete floors, leveling adhesives, thin coating and uneven spots or joints.

Grinding shoes are designed for grinding and polishing concrete floors. Boots / Cakes come with soft bond, rigid bond and standard medium bond and mixed grits. These concrete diamond grinding shoes fit into the fast change style piece and polishing heads. Grinding shoes are designed for extended life compared to the competition with a jumbo-size segment and a lower grinding cost per square yard.