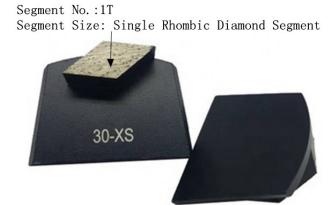

# **Lavina Grinding Plate With Single Rhombic Diamond Segment:**

Lavina Grinding Plate with Single Rhombic Diamond Segment

| Shape:            | Lavina                         |
|-------------------|--------------------------------|
| Block shape shape | Single Rhombic Diamond Segment |
| material:         | Diamond + metal powder         |
| Quality:          | International standard quality |
| Bond:             | Soft, medium hard, hard        |
| Benefit:          | High grinding efficiency       |