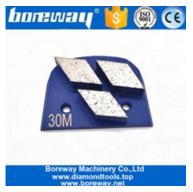

## **Lavina Grinding Plate With Single Rhombic Diamond Segment**

These fast change diamond grinding shoes are situable for Lavina floor grinders, with improved diamonds give operator spending less time on site, cutting fast, more agressive and save your budget.

With diamond shape segments are aggressive and fast grind.

Lavina grinding diamond grits: 16/20# for material removal, 30/40# for rough grinding, 60/80# for medium grinding, 120/150# for fine grinding.

# **Lavina Grinding Plate With Single Rhombic Diamond Segment:**

Lavina Grinding Plate with Single Rhombic Diamond Segment