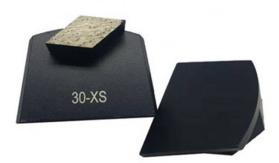

## **Lavina Grinding Plate With Single Rhombic Diamond Segment**

These fast change diamond grinding shoes are situable for Lavina floor grinders, with improved diamonds give operator spending less time on site, cutting fast, more agressive and save your budget.

# **Lavina Grinding Plate With Single Rhombic Diamond Segment:**

Lavina Grinding Plate with Single Rhombic Diamond Segment