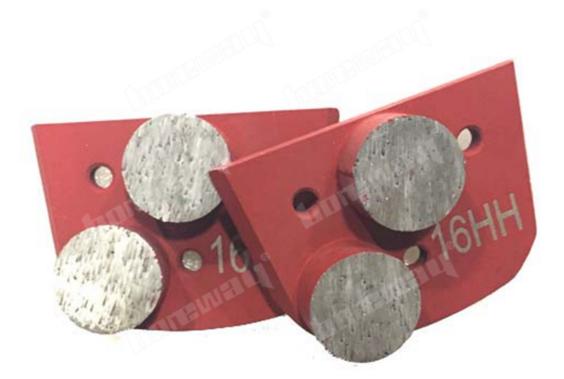

### Introduction:

1.**Lavina Grinding Polishing Pad** can be used for a wide range of projects from shaping and preparing of concrete surfaces and floors, to fast aggressive concrete grinding or leveling and coating removal.

2.The double dot segments remove adhesives, coating and lippage, taking the floor from coarsely structured surface to pre-polishing.

3.**Lavina Grinding Polishing Pad** ideal for removing heavy paint, they leave an extremely strong and deep to medium scratch pattern.

4.**Lavina Grinding Polishing Pad** is designed specifically for Concrete floor restoration professional, for quick removal of any materials, bonds Hard, Medium, or Soft available for kinds of concrete, used on grinding machines.

#### **Product Details:**

Lavina Double Dot Grinding Polishing Pad For Floor Grinding:

Boreway Machinery Co.,Ltd www.fordiamondtools.com www.diamondtools.top

Boreway Machinery Co.,Ltd www.fordiamondtools.com www.diamondtools.top