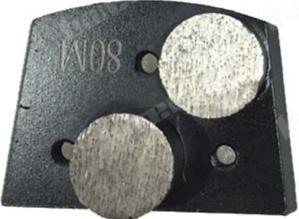

### Introduction:

1.**Lavina Grinding Polishing Pad** can be used for a wide range of projects from shaping and preparing of concrete surfaces and floors, to fast aggressive concrete grinding or leveling and coating removal.

2.The double dot segments remove adhesives, coating and lippage, taking the floor from coarsely structured surface to pre-polishing.

3.**Lavina Grinding Polishing Pad** ideal for removing heavy paint, they leave an extremely strong and deep to medium scratch pattern.

4.**Lavina Grinding Polishing Pad** is designed specifically for Concrete floor restoration professional, for quick removal of any materials, bonds Hard, Medium, or Soft available for kinds of concrete, used on grinding machines.

#### **Product Details:**

Lavina Double Dot Grinding Polishing Pad For Floor Grinding:

Boreway Machinery Co.,Ltd www.fordiamondtools.com www.diamondtools.top

Boreway Machinery Co.,Ltd www.fordiamondtools.com www.diamondtools.top