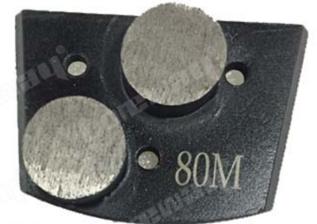

### Introduction:

1.**Lavina Grinding Polishing Pad** can be used for a wide range of projects from shaping and preparing of concrete surfaces and floors, to fast aggressive concrete grinding or leveling and coating removal.

2.The double dot segments remove adhesives, coating and lippage, taking the floor from coarsely structured surface to pre-polishing.

3.**Lavina Grinding Polishing Pad** ideal for removing heavy paint, they leave an extremely strong and deep to medium scratch pattern.

4.**Lavina Grinding Polishing Pad** is designed specifically for Concrete floor restoration professional, for quick removal of any materials, bonds Hard, Medium, or Soft available for kinds of concrete, used on grinding machines.

#### **Product Details:**

Lavina Double Dot Grinding Polishing Pad For Floor Grinding:

Boreway Machinery Co.,Ltd www.fordiamondtools.com www.diamondtools.top

Boreway Machinery Co.,Ltd www.fordiamondtools.com www.diamondtools.top