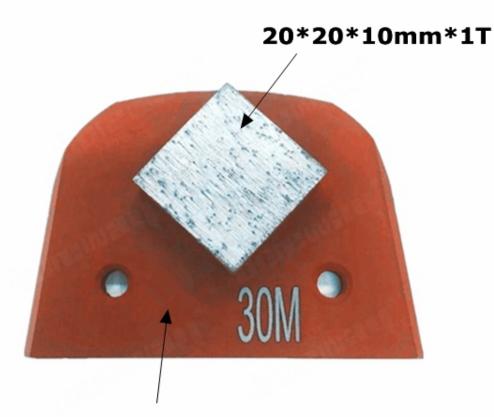

### **Specifications:**

The following are normal specifications Lavina Diamond Grinding Shoes:

| Name:                                                                                    | Lavina Diamond Grinding Shoes               |  |  |  |
|------------------------------------------------------------------------------------------|---------------------------------------------|--|--|--|
| Segment Grit:                                                                            | 16-270#etc.                                 |  |  |  |
| Segment Size:                                                                            | 20*20*10mm*1T                               |  |  |  |
| Material:                                                                                | Diamond And Metal Powder                    |  |  |  |
| Quality: :                                                                               | International Standard Quality              |  |  |  |
| Connection:                                                                              | Lavina Quick Lock Connection                |  |  |  |
| Machine:                                                                                 | Lavina Quick Connceting Grinding<br>Machine |  |  |  |
| Very Soft Bond, Soft Bond, Bond: Medium Bond, Hard Bond, Very Hard Bond, Extreme Hard Bo |                                             |  |  |  |

# **Lavina Diamond Grinding Shoes:**

Grit: 16-270# etc.

3 M6/M8 Threads

# 3 Bare Holes

If you are interested in our products, you can click on me.