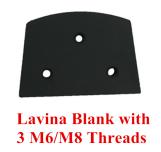

# **Lavina Diamond Grinding Shoes:**

Grit: 16-270# etc.

3 M6/M8 Threads

### **Lavina Quick Lock Blank**

Three Types of Lavina Blank, Perfect Fit in Lavina Grinding Machine.

Type One: Quick Lock Lavina Blank

Type Two: Lavina Blank with Three of M6/M8 Threads