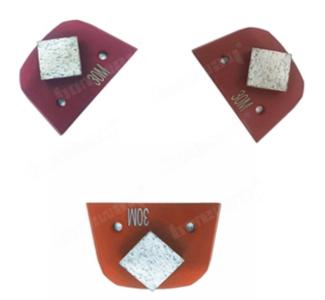

# Single Square Segment Lavina Concrete Diamond Grinding Shoes For Concrete Floor Renovation

**Lavina Diamond Grinding Shoes** equipped on Lavina floor grinder, lavina diamond grinding shoes are very popular in grinding concrete floor and terrazzo floor.

**Lavina Diamond Grinding Shoes** Boreway has constantly developed a very broad range of metal-bonded diamond segments to meet our customers' requirements for efficient concrete grinding.

### **Specifications:**

The following are normal specifications Lavina Diamond Grinding Shoes:

| Name:                                                                                    | Lavina Diamond Grinding Shoes               |  |  |  |
|------------------------------------------------------------------------------------------|---------------------------------------------|--|--|--|
| Segment Grit:                                                                            | 16-270#etc.                                 |  |  |  |
| Segment Size:                                                                            | 20*20*10mm*1T                               |  |  |  |
| Material:                                                                                | Diamond And Metal Powder                    |  |  |  |
| Quality: :                                                                               | International Standard Quality              |  |  |  |
| Connection:                                                                              | Lavina Quick Lock Connection                |  |  |  |
| Machine:                                                                                 | Lavina Quick Connceting Grinding<br>Machine |  |  |  |
| Very Soft Bond, Soft Bond, Bond: Medium Bond, Hard Bond, Very Hard Bond, Extreme Hard Bo |                                             |  |  |  |

### **Applications:**

**Lavina Diamond Grinding Shoes** suitable for general (concrete,stone) grinding use while mostly they are used for paint, glue, epoxy removal and floor coating, high quality and high efficiency, long lifespan.