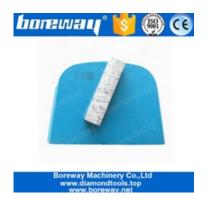

# Single Square Segment Lavina Concrete Diamond Grinding Shoes For Concrete Floor Renovation

**Lavina Diamond Grinding Shoes** equipped on Lavina floor grinder, lavina diamond grinding shoes are very popular in grinding concrete floor and terrazzo floor.

**Lavina Diamond Grinding Shoes** Boreway has constantly developed a very broad range of metal-bonded diamond segments to meet our customers' requirements for efficient concrete grinding.

### **Specifications:**

The following are normal specifications Lavina Diamond Grinding Shoes:

| Name:                                                                                    | Lavina Diamond Grinding Shoes               |  |  |  |
|------------------------------------------------------------------------------------------|---------------------------------------------|--|--|--|
| Segment Grit:                                                                            | 16-270#etc.                                 |  |  |  |
| Segment Size:                                                                            | 20*20*10mm*1T                               |  |  |  |
| Material:                                                                                | Diamond And Metal Powder                    |  |  |  |
| Quality: :                                                                               | International Standard Quality              |  |  |  |
| Connection:                                                                              | Lavina Quick Lock Connection                |  |  |  |
| Machine:                                                                                 | Lavina Quick Connceting Grinding<br>Machine |  |  |  |
| Very Soft Bond, Soft Bond, Bond: Medium Bond, Hard Bond, Very Hard Bond, Extreme Hard Bo |                                             |  |  |  |