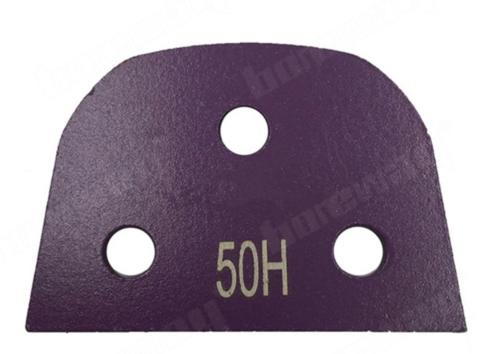

# **Lavina Diamond Grinding Shoes:**

Grit: 16-270# etc.

3 M6/M8 Threads

# 3 Bare Holes

If you are interested in our products, you can click on me.