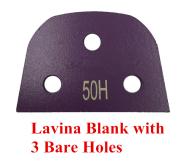

----------|-----------|-----------|----------------|-----------|-----------|
| PSI                  | 6500-9000      | 5000-7000 | 4000-5000 | 3000-4000      | 1500-3500 | 1000-2000 |
| MPA                  | C50-C65        | C40-C55   | C30-C50   | C20-C40        | C15-C25   | C10-C20   |
| CODE                 | XHF            | VHF       | HF        | MHF            | SF        | VSF       |
| COLOUR               |                |           |           |                |           |           |

**Note:** Special logo, segment size and shapes, installation are available by customer's request.

### **Lavina Quick Lock Blank**

Three Types of Lavina Blank, Perfect Fit in Lavina Grinding Machine.

Type One: Quick Lock Lavina Blank

Type Two: Lavina Blank with Three of M6/M8 Threads







### **Advantages:**

- 1) Lasts much longer than competitive products and will not glaze.
- 2) Combination of superior diamonds and an extremely durable and unique matrix.
- 3) Removes stock quickly and efficiently to greatly reduce your product and labor cost.
- 4) Lavina Diamond Grinding Shoes amazing results on most types of concrete from soft to very hard.

#### Features:

Lavina Diamond Grinding Shoes excellent wear resistance, lower cost, better surface finish etc.

#### **Related Products:**





Boreway Machinery Co.,Ltd www.diamondtools.top www.boreway.net

### **About us:**



# **Our service:**

- 1. Low order quantity: It can meet the test order you need.
- 2. Fast delivery: We get great discounts from freight forwarders.
- 3. OEM Acceptable: We can produce according to your