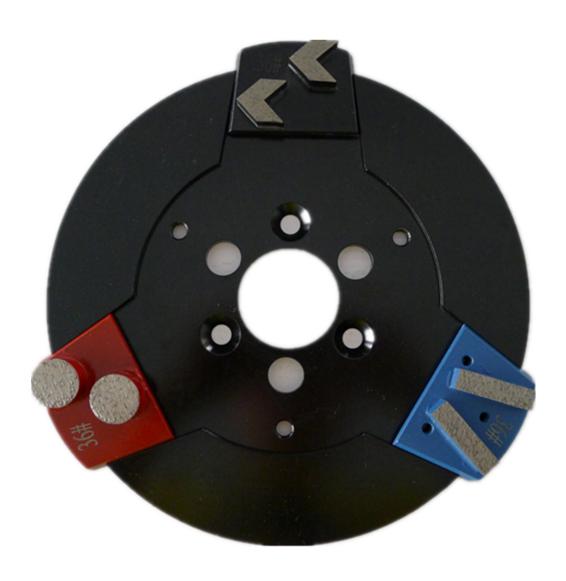

### **Lavina Transition Plates**

### **Lavina Quick Lock Blank**

Three Types of Lavina Blank, Perfect Fit in Lavina Grinding Machine.

Type One: Quick Lock Lavina Blank

Type Two: Lavina Blank with Three of M6/M8 Threads