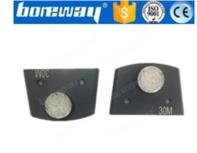

# Single Square Segment Lavina Concrete Diamond Grinding Shoes For Concrete Floor Renovation

**Lavina Diamond Grinding Shoes** equipped on Lavina floor grinder, lavina diamond grinding shoes are very popular in grinding concrete floor and terrazzo floor.

**Lavina Diamond Grinding Shoes** Boreway has constantly developed a very broad range of metal-bonded diamond segments to meet our customers' requirements for efficient concrete grinding.

# **Lavina Diamond Grinding Shoes:**

Grit: 16-270# etc.

3 M6/M8 Threads

### **Applications:**

**Lavina Diamond Grinding Shoes** suitable for general (concrete,stone) grinding use while mostly they are used for paint, glue, epoxy removal and floor coating, high quality and high efficiency, long lifespan.