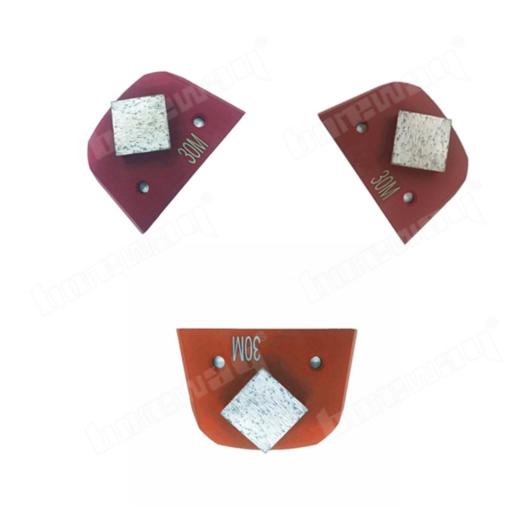

# Single Square Segment Lavina Concrete Diamond Grinding Shoes For Concrete Floor Renovation

**Lavina Diamond Grinding Shoes** equipped on Lavina floor grinder, lavina diamond grinding shoes are very popular in grinding concrete floor and terrazzo floor.

**Lavina Diamond Grinding Shoes** Boreway has constantly developed a very broad range of metal-bonded diamond segments to meet our customers' requirements for efficient concrete grinding.

### **Specifications:**

The following are normal specifications Lavina Diamond Grinding Shoes:

| Name:                                                                                    | Lavina Diamond Grinding Shoes               |  |  |  |
|------------------------------------------------------------------------------------------|---------------------------------------------|--|--|--|
| Segment Grit:                                                                            | 16-270#etc.                                 |  |  |  |
| Segment Size:                                                                            | 20*20*10mm*1T                               |  |  |  |
| Material:                                                                                | Diamond And Metal Powder                    |  |  |  |
| Quality: :                                                                               | International Standard Quality              |  |  |  |
| Connection:                                                                              | Lavina Quick Lock Connection                |  |  |  |
| Machine:                                                                                 | Lavina Quick Connceting Grinding<br>Machine |  |  |  |
| Very Soft Bond, Soft Bond, Bond: Medium Bond, Hard Bond, Very Hard Bond, Extreme Hard Bo |                                             |  |  |  |

### **Applications:**

**Lavina Diamond Grinding Shoes** suitable for general (concrete,stone) grinding use while mostly they are used for paint, glue, epoxy removal and floor coating, high quality and high efficiency, long lifespan.