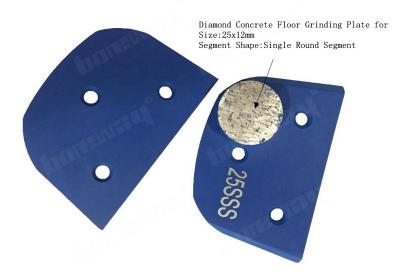

#### Lavina Diamond Grinding Plate With Single Round Segment

Diamond Concrete Grinding Shoes are the best solution for large areas of thin coating removal, leveling and smoothing high spots in concrete, and work very well for concrete cleaning. Their segments are designed for aggressive grinding of concrete to make short work of your larger projects. These High Quality Diamond Grinding Shoes are also ideal for the initial steps in concrete polishing procedures.

#### **Specifications:**

The following are normal specifications Lavina Diamond Grinding Plate With Single Round Segment:

| Name:         | Lavina Diamond Grinding Plate With Single<br>Round Segment |
|---------------|------------------------------------------------------------|
| Segment Grit: | 16#30#50#120# and so on                                    |
| Shape]        | Lavina                                                     |
| Segment Shape | Single Round Segment                                       |
| Material:     | Diamond + Metal powder                                     |
| Quality:      | International Standard Quality                             |
| Bond:         | Soft, Medium Hard, Hard                                    |
| Advantage:    | High Grinding Efficency                                    |

#### **Applications:**

Lavina Diamond Grinding Plate With Single Round Segment

Design for removing adhesives, thin coatings and leveling uneven spots or joints. Grinding Shoes are designed for grinding and polishing concrete floors. Shoes/Cakes come soft bond, hard bond, and standard Medium bond and with mixed grits. These Concrete diamond Grinding Shoes fit Fast Change style grinding and polishing heads. Grinding Shoes are designed with Jumbo-Sized Segments for extended life and lower grinding cost per square yard compared to the competition.