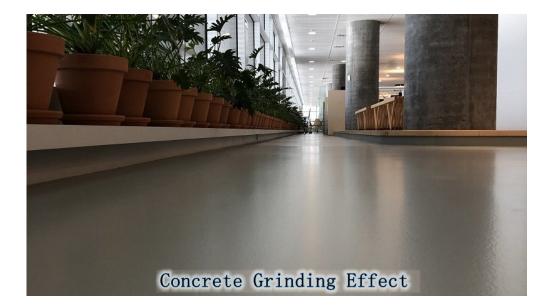

#### **Applications:**

Lavina Diamond Grinding Plate With Single Round Segment

Design for removing adhesives, thin coatings and leveling uneven spots or joints. Grinding Shoes are designed for grinding and polishing concrete floors. Shoes/Cakes come soft bond, hard bond, and standard Medium bond and with mixed grits. These Concrete diamond Grinding Shoes fit Fast Change style grinding and polishing heads. Grinding Shoes are designed with Jumbo-Sized Segments for extended life and lower grinding cost per square yard compared to the competition.

#### Advantages:

- 1) Combination of superior diamonds and an extremely durable and unique matrix
- 2) Removes stock quickly and efficiently to greatly reduce your product and labor cost
- 3) Lasts much longer than competitive products and will not glaze
- 4) Amazing results on most types of concrete from soft to very hard