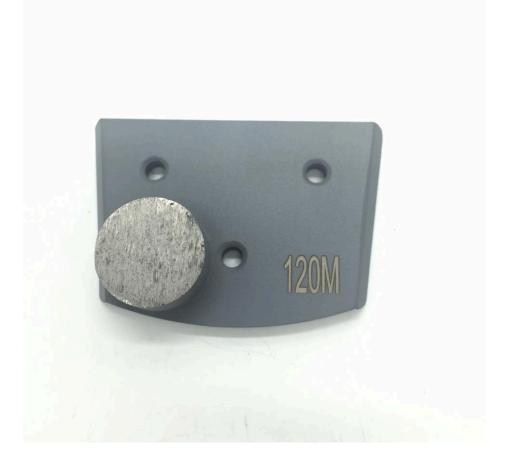

#### Lavina Diamond Grinding Plate With Single Round Segment

Diamond Concrete Grinding Shoes are the best solution for large areas of thin coating removal, leveling and smoothing high spots in concrete, and work very well for concrete cleaning. Their segments are designed for aggressive grinding of concrete to make short work of your larger projects. These High Quality Diamond Grinding Shoes are also ideal for the initial steps in concrete polishing procedures.

#### **Specifications:**

The following are normal specifications Lavina Diamond Grinding Plate With Single Round Segment:

| Name:         | Lavina Diamond Grinding Plate With Single<br>Round Segment |
|---------------|------------------------------------------------------------|
| Segment Grit: | 16#30#50#120# and so on                                    |
| Shape]        | Lavina                                                     |
| Segment Shape | Single Round Segment                                       |
| Material:     | Diamond + Metal powder                                     |
| Quality:      | International Standard Quality                             |
| Bond:         | Soft, Medium Hard, Hard                                    |
| Advantage:    | High Grinding Efficency                                    |

#### **Applications:**

Lavina Diamond Grinding Plate With Single Round Segment

Design for removing adhesives, thin coatings and leveling uneven spots or joints. Grinding Shoes are designed for grinding and polishing concrete floors. Shoes/Cakes come soft bond, hard bond, and standard Medium bond and with mixed grits. These Concrete diamond Grinding Shoes fit Fast Change style grinding and polishing heads. Grinding Shoes are designed with Jumbo-Sized Segments for extended life and lower grinding cost per square yard compared to the competition.