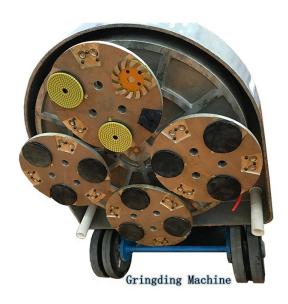

These fast change diamond grinding shoes are situable for Lavina floor grinders, with improved diamonds give operator spending less time on site, cutting fast, more agressive

and save your budget.

#### **Applications:**

Lavina Concrete Grinding Tools With 3 Buttons 30# Medium Bond
Design for removing adhesives, thin coatings and leveling uneven spots or joints.
Grinding Shoes are designed for grinding and polishing concrete floors. Shoes/Cakes come soft bond, hard bond, and standard Medium bond and with mixed grits. These Concrete diamond Grinding Shoes fit Fast Change style grinding and polishing heads. Grinding Shoes are designed with Jumbo-Sized Segments for extended life and lower grinding cost per square yard compared to the competition.