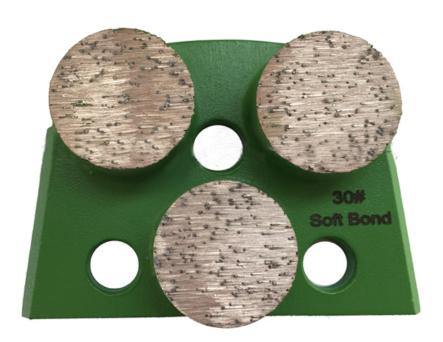

### **Lavina Concrete Grinding Tools With 3 Buttons 30# Medium Bond**

Diamond Concrete Grinding Shoes are the best solution for large areas of thin coating removal, leveling and smoothing high spots in concrete, and work very well for concrete cleaning. Their segments are designed for aggressive grinding of concrete to make short work of your larger projects. These High Quality Diamond Grinding Shoes are also ideal for the initial steps in concrete polishing procedures.

These fast change diamond grinding shoes are situable for Lavina floor grinders, with improved diamonds give operator spending less time on site, cutting fast, more agressive

and save your budget.

# **Specifications:**

The following are normal specifications Lavina Concrete Grinding Tools With 3 Buttons 30# Medium Bond:

| Name:           | Lavina Concrete Grinding Tools With 3 Buttons<br>30# Medium Bond |
|-----------------|------------------------------------------------------------------|
| Segment Grit:   | 16#30#50#120# and so on                                          |
| Shape[]         | Lavina                                                           |
| Segment Shape[] | Three Round Segments                                             |
| Material:       | Diamond + Metal powder                                           |
| Quality:        | International Standard Quality                                   |
| Bond:           | Soft, Medium Hard, Hard                                          |
| Advantage:      | High Grinding Efficency                                          |