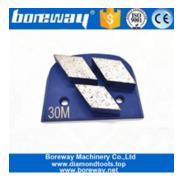

### **Lavina Concrete Grinding Tools With 3 Buttons 30# Medium Bond**

Diamond Concrete Grinding Shoes are the best solution for large areas of thin coating removal, leveling and smoothing high spots in concrete, and work very well for concrete cleaning. Their segments are designed for aggressive grinding of concrete to make short work of your larger projects. These High Quality Diamond Grinding Shoes are also ideal for the initial steps in concrete polishing procedures.

These fast change diamond grinding shoes are situable for Lavina floor grinders, with improved diamonds give operator spending less time on site, cutting fast, more agressive

and save your budget.

# **Specifications:**

The following are normal specifications Lavina Concrete Grinding Tools With 3 Buttons 30# Medium Bond:

| Name:           | Lavina Concrete Grinding Tools With 3 Buttons<br>30# Medium Bond |
|-----------------|------------------------------------------------------------------|
| Segment Grit:   | 16#30#50#120# and so on                                          |
| Shape[]         | Lavina                                                           |
| Segment Shape[] | Three Round Segments                                             |
| Material:       | Diamond + Metal powder                                           |
| Quality:        | International Standard Quality                                   |
| Bond:           | Soft, Medium Hard, Hard                                          |
| Advantage:      | High Grinding Efficency                                          |

#### **Applications:**

Lavina Concrete Grinding Tools With 3 Buttons 30# Medium Bond
Design for removing adhesives, thin coatings and leveling uneven spots or joints.
Grinding Shoes are designed for grinding and polishing concrete floors. Shoes/Cakes come soft bond, hard bond, and standard Medium bond and with mixed grits. These Concrete diamond Grinding Shoes fit Fast Change style grinding and polishing heads. Grinding Shoes are designed with Jumbo-Sized Segments for extended life and lower grinding cost per square yard compared to the competition.