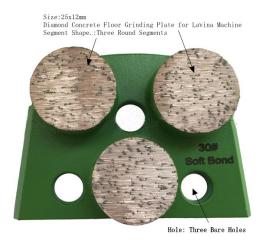

# **Specifications:**

The following are normal specifications Lavina Concrete Grinding Tools With 3 Buttons 30# Medium Bond:

| Name:           | Lavina Concrete Grinding Tools With 3 Buttons<br>30# Medium Bond |
|-----------------|------------------------------------------------------------------|
| Segment Grit:   | 16#30#50#120# and so on                                          |
| Shape[]         | Lavina                                                           |
| Segment Shape[] | Three Round Segments                                             |
| Material:       | Diamond + Metal powder                                           |
| Quality:        | International Standard Quality                                   |
| Bond:           | Soft, Medium Hard, Hard                                          |
| Advantage:      | High Grinding Efficency                                          |

#### **Applications:**

Lavina Concrete Grinding Tools With 3 Buttons 30# Medium Bond
Design for removing adhesives, thin coatings and leveling uneven spots or joints.
Grinding Shoes are designed for grinding and polishing concrete floors. Shoes/Cakes come soft bond, hard bond, and standard Medium bond and with mixed grits. These Concrete diamond Grinding Shoes fit Fast Change style grinding and polishing heads. Grinding Shoes are designed with Jumbo-Sized Segments for extended life and lower grinding cost per square yard compared to the competition.

#### **Features:**

Grit: 6#,16#,20#,30#,60#,80#,150#,220#,280#,300#,400# etc

Used for concrete and terrazzo floor

Reducing scratches. Round segments are less aggressive and leave a more subtle scratch pattern