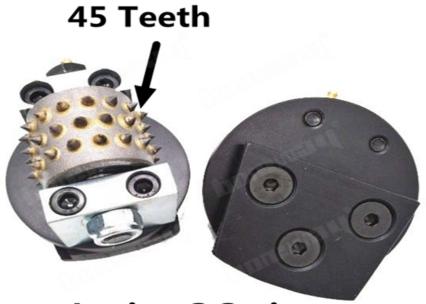

### **Specifications:**

The following are normal specifications Lavina Bush Hammer Roller With Support

| Grains No.:   | 45S                   |
|---------------|-----------------------|
| Serie:        | S Series              |
| Connection:   | 3 Holes               |
| Material:     | Steel,Carbide         |
| Туре:         | Lavina Abrasive Block |
| With/Without: | With Support          |