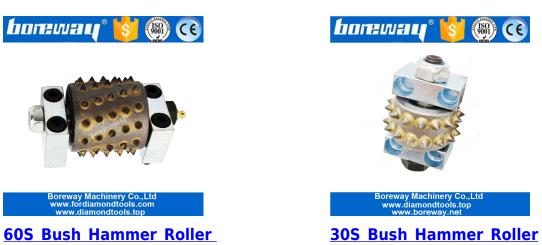

## **Descriptions:**

**Lavina Bush Hammer Roller With Support** is suitable for surface fabricating, making bush hammered effects for stone products or concrete products.

**Lavina Bush Hammer Roller With Support** is now widely used in granite, marble and other stone of litchi surface burnish, litchi wheel head can be replaced.

### **Specifications:**

The following are normal specifications Lavina Bush Hammer Roller With Support

| Grains No.:   | 45S                   |
|---------------|-----------------------|
| Serie:        | S Series              |
| Connection:   | 3 Holes               |
| Material:     | Steel,Carbide         |
| Туре:         | Lavina Abrasive Block |
| With/Without: | With Support          |

### Lavina Diamond Bush Hammer Roller With Support:

# **Lavina S Series**

Boreway Machinery Co.,Ltd www.diamondtools.top www.boreway.net

**Grinding Effect:** 

Friendly Tips: If you are interested, please contact us in time.