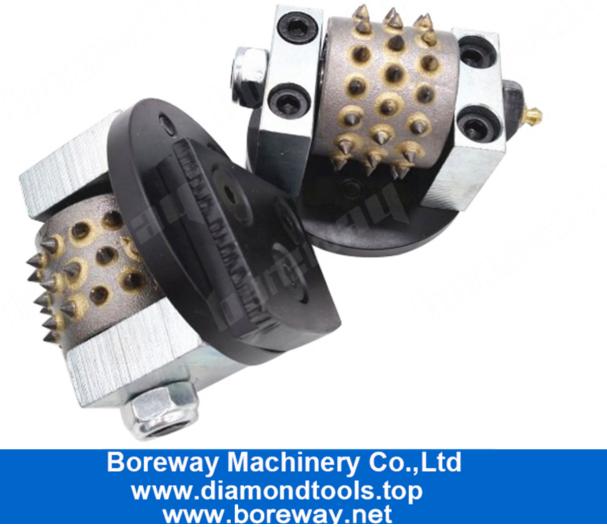

## **Descriptions:**

**Lavina Bush Hammer Roller With Support** is suitable for surface fabricating, making bush hammered effects for stone products or concrete products.

**Lavina Bush Hammer Roller With Support** is now widely used in granite, marble and other stone of litchi surface burnish, litchi wheel head can be replaced.

### Lavina Diamond Bush Hammer Roller With Support: