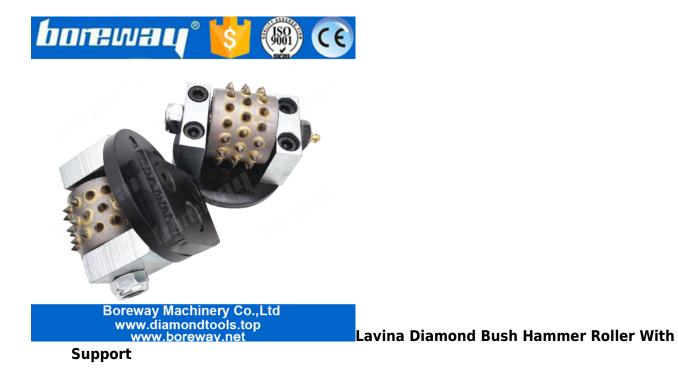

## **Descriptions:**

**Lavina Bush Hammer Roller With Support** is suitable for surface fabricating, making bush hammered effects for stone products or concrete products.

**Lavina Bush Hammer Roller With Support** is now widely used in granite, marble and other stone of litchi surface burnish, litchi wheel head can be replaced.

### Lavina Diamond Bush Hammer Roller With Support: