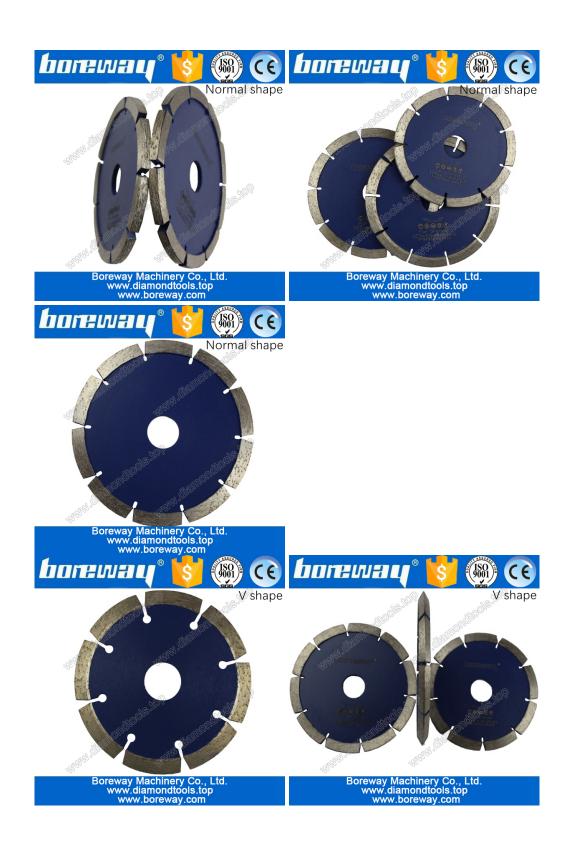

#### **Pictures:**

The following shows are only part of diamond tuck point blades, if you want to know more details, please contact us.

BW-TP diamond tuck point blades for concrete and stone

Boreway Machinery Co., Ltd www.diamondtools.top www.boreway.com