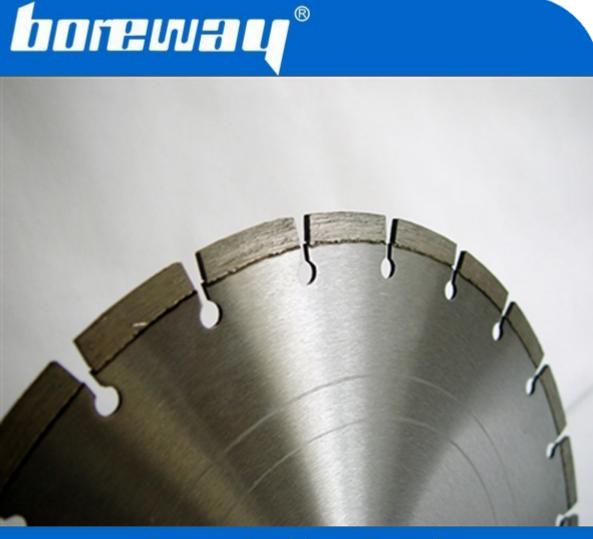

cutters and cutting machines.

## Features:

1. specially tailored for domestic and international road cutting machine,

- 2. All by the German laser welder, deep penetration, can not afford teeth,
- 3. Professional cutting cobblestone road aggregate, durable.

## Specification:

The following are the specifications of our laser welding diamond saw blade for cutting cobblestone road:

| Name                              | Product Code | -   | Tooth<br>thickness /<br>mm | Tooth height<br>/ mm | The holes /<br>mm |
|-----------------------------------|--------------|-----|----------------------------|----------------------|-------------------|
| cobblestone road<br>cutting blade | BW-LWCBC-01  | 400 | 3.5                        | Fifteen              | 50                |

## **Picture:**



Boreway Machinery Co., Ltd. www.boreway.com