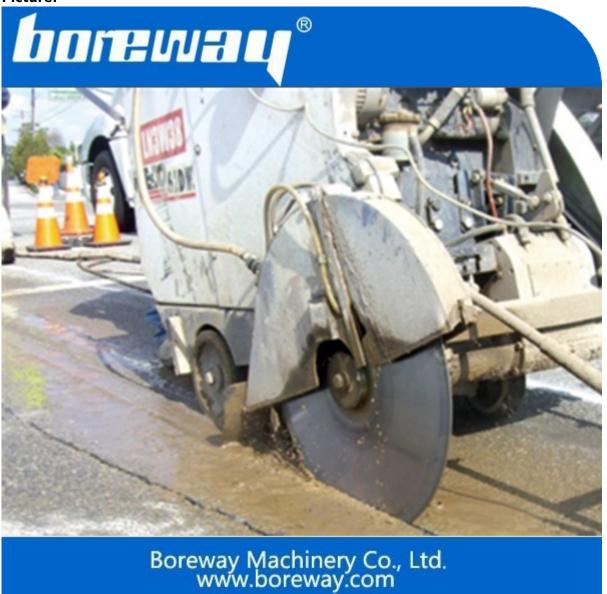

e head of high strength, long life

## **Specifications:**

The following is our laser welding asphalt cutting blade General Specifications:

| product name           |       |     | thickness / | Segment<br>height / mm | Bore / mm |
|------------------------|-------|-----|-------------|------------------------|-----------|
|                        |       |     | mm          |                        |           |
| Laser bitumen<br>sheet | LW300 | 300 | 3.0         | 10/20                  | 50 / 25.4 |
|                        | LW350 | 350 | 3.2         | 10/20                  | 50 / 25.4 |
|                        | LW400 | 400 | 3.5         | 10/20                  | 50 / 25.4 |
|                        | LW500 | 500 | 4.0         | 10/20                  | 50 / 25.4 |

## Picture: