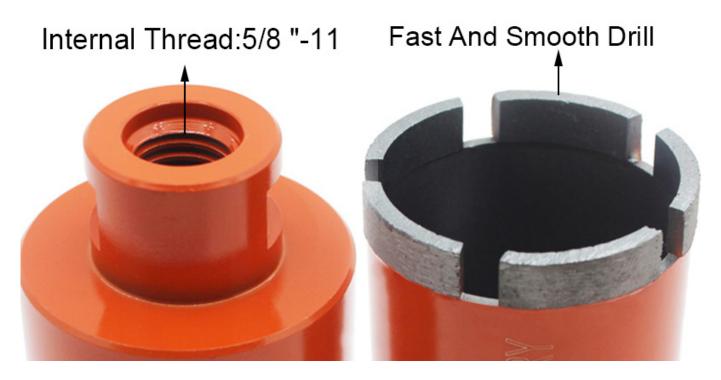

# **Product Description:**

D51x100Lx5/8"-11 **Diamond Dry Core Drill Bit Manufacturer**, For Granite mainly used for drilling stones, production process is high frequency welding or laser welding, Diamond Dry Core Drill Bit Manufacturer usually used on handheld drill machine, the drill bit is made of high quality diamond powder and metal powder, has long lifespan and stable performance.

This kind Diamond Dry Core Drill Bit Manufacturer standard diameter is 51mm, length is 100mm, connection is 5/8"-11 and processing is by sintered mainly used for drilling stones.

**Diamond Dry Core Drill Bit Manufacturer** are sharp, durable, and small in breakage, and are well received by users.