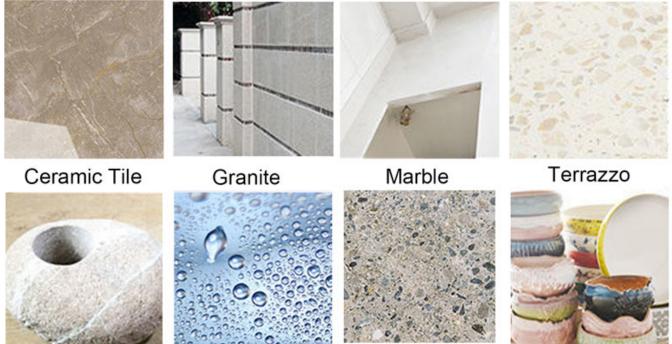

# **Application:**

**Diamond Dry Core Drill Bit Manufacturer** are used on portable portable drilling machines and fixed drilling machines.

BOREWAY **Diamond Core Drill Bits Company China**, there are high-speed drills and lowspeed drills. **Diamond Dry Core Drill Bit Manufacturer** is widely used in granite, marble, ceramics, and other processing drilling.