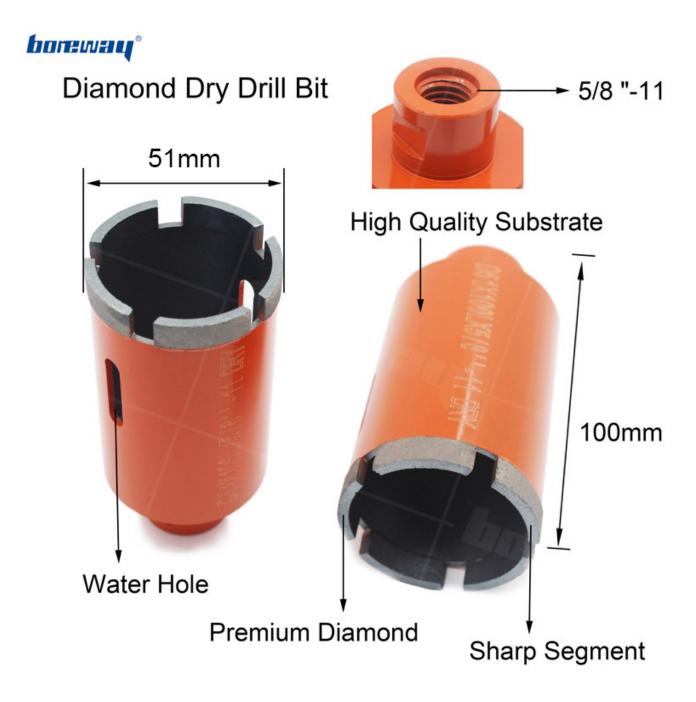

# **Product Description:**

D51x100Lx5/8"-11 **Diamond Dry Core Drill Bit Manufacturer**, For Granite mainly used for drilling stones, production process is high frequency welding or laser welding, Diamond Dry Core Drill Bit Manufacturer usually used on handheld drill machine, the drill bit is made of high quality diamond powder and metal powder, has long lifespan and stable performance.

This kind Diamond Dry Core Drill Bit Manufacturer standard diameter is 51mm, length is 100mm, connection is 5/8"-11 and processing is by sintered mainly used for drilling stones.

**Diamond Dry Core Drill Bit Manufacturer** are sharp, durable, and small in breakage, and are well received by users.

5. **Diamond Dry Core Drill Bit Manufacturer** a water outlet hole in the center of each drill bit, which is conducive to chip removal and heat dissipation, so it has a long service life.

6. This product is of high quality and is mostly used for export, and has been well received by customers in Europe, America, Brazil and many countries and regions.

**Product Specification:** 

Specification of China Diamond Dry Core Drill Bit Manufacturer:

| Name                                          | Diameter | Length | Connection |  |
|-----------------------------------------------|----------|--------|------------|--|
| Diamond Dry<br>Core Drill Bit<br>Manufacturer | 51mm     | 100mm  | 5/8"-11    |  |