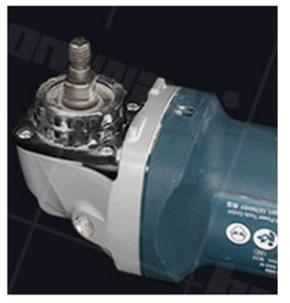

3. Easily operate on the Angle Grinder. Need an adapter for drill or other machine, such as hex, round shank etc. (not included here).

4. Large clearance hole facilitate the entrance of cooling water and the escape of chips and other particles from drilling. Makes drilling process much easier.

Pebbles

Glass

2.Add Angle Grinder Gasket

3.Angle Grinder With Dry Drill