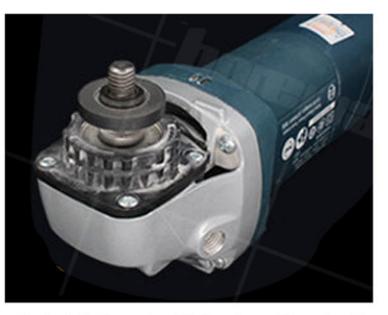

3. Easily operate on the Angle Grinder. Need an adapter for drill or other machine, such as hex, round shank etc. (not included here).

4. Large clearance hole facilitate the entrance of cooling water and the escape of chips and other particles from drilling. Makes drilling process much easier.

Pebbles

Glass

2.Add Angle Grinder Gasket

3.Angle Grinder With Dry Drill