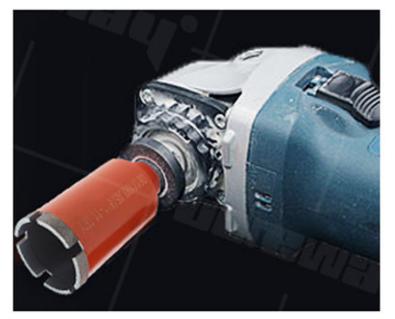

3. Easily operate on the Angle Grinder. Need an adapter for drill or other machine, such as hex, round shank etc. (not included here).

4. Large clearance hole facilitate the entrance of cooling water and the escape of chips and other particles from drilling. Makes drilling process much easier.

Pebbles

Glass

2.Add Angle Grinder Gasket

3.Angle Grinder With Dry Drill