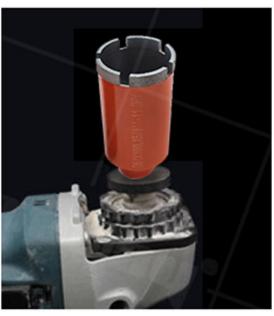

3. Easily operate on the Angle Grinder. Need an adapter for drill or other machine, such as hex, round shank etc. (not included here).

4. Large clearance hole facilitate the entrance of cooling water and the escape of chips and other particles from drilling. Makes drilling process much easier.

Pebbles

Glass

2.Add Angle Grinder Gasket

3.Angle Grinder With Dry Drill