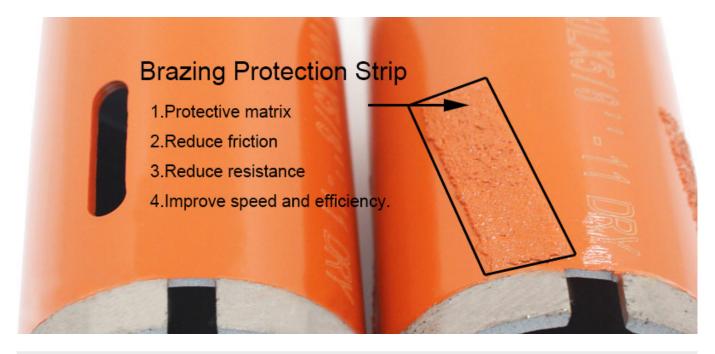

#### Feature:

- 1. Excellent performance and reasonable price.
- 2. Suitable for all kinds of hand-held electric drills or CNC machine tools.
- 3. It is brazed with high quality diamond and can withstand high-speed drilling.
- 4. The diamond blade is uniform and sharp, and the drilling efficiency is high.