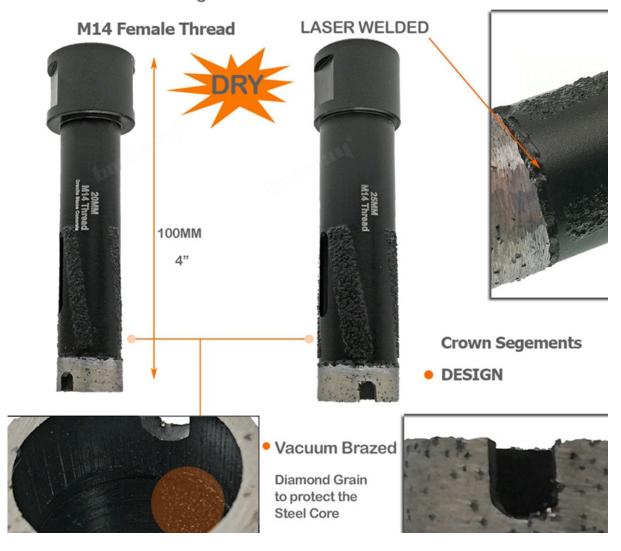

#### Feature:

- 1. Laser welded technology avoid segments off when dry working
- 2. Dry or Wet Drilling use wet will greatly prolong the segment life
- 3. Vacuum brazed side protection offers clean cut & steel core protection (inside and outside both)
- 4. Supreme Grade and Special bond matrix extends drilling life and improve the working efficiency
- 5. Ideal for drilling the faucet mounting holes in stone countertops, plumbing lines in showers and vanities

### **Specification:**

Diameter: 20MM, Total length:100MM, Thread: M14 or 5-8/11"

Available diameter: 20mm, 25mm, 32mm, 35mm, 38mm, 50mm, 65mm

(Please double check it can be installed on your machine)