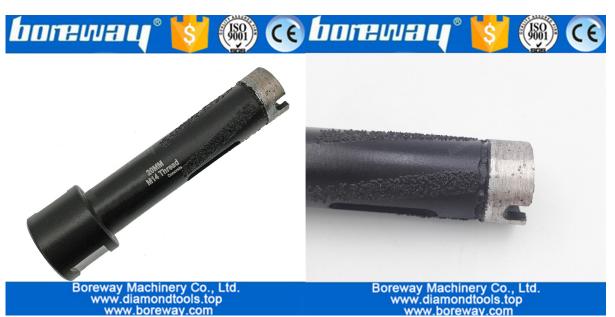

# **Product Description:**

**Laser Welded Diamond Core Drill Bit** Diameter 20mm Dry drilling with side protection with 5-8/11 or M14 Thread, Application: Drilling hard granite marble all mature stone concrete.

### **Specification:**

Diameter: 20MM, Total length:100MM, Thread: M14 or 5-8/11"

Available diameter: 20mm, 25mm, 32mm, 35mm, 38mm, 50mm, 65mm

(Please double check it can be installed on your machine)

### **Product Picture:**

**Laser Welded Diamond Core Drill Bit** Diameter 20mm Dry drilling with side protection with M14 Thread

www.diamondtools.top

**honeway**° Available Diameter: 20MM 25MM

Fast Cutting hard Granite Concrete Marble Block