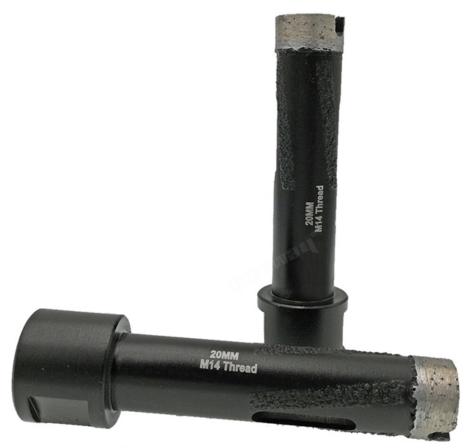

# **Product Description:**

**Laser Welded Diamond Core Drill Bit** Diameter 20mm Dry drilling with side protection with 5-8/11 or M14 Thread, Application: Drilling hard granite marble all mature stone concrete.

### **Specification:**

Diameter: 20MM, Total length:100MM, Thread: M14 or 5-8/11"

Available diameter: 20mm, 25mm, 32mm, 35mm, 38mm, 50mm, 65mm

(Please double check it can be installed on your machine)

### **Product Picture:**

**Laser Welded Diamond Core Drill Bit** Diameter 20mm Dry drilling with side protection with M14 Thread

www.diamondtools.top

**honeway**° Available Diameter: 20MM 25MM

Fast Cutting hard Granite Concrete Marble Block