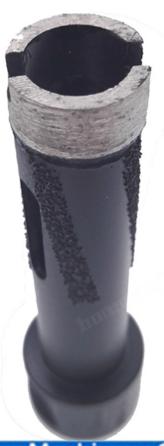

# **Product Description:**

**Laser Welded Diamond Core Drill Bit** Diameter 20mm Dry drilling with side protection with 5-8/11 or M14 Thread, Application: Drilling hard granite marble all mature stone concrete.

This <u>diamond core drill bit</u> for sandstone are produced by silver welding. It can be suitable for stand drilling machines or electrical hand-held drillers or CNC machine. For stone core, does not damage the stone.

#### Feature:

- 1. Laser welded technology avoid segments off when dry working
- 2. Dry or Wet Drilling use wet will greatly prolong the segment life
- 3. Vacuum brazed side protection offers clean cut & steel core protection (inside and outside both)
- 4. Supreme Grade and Special bond matrix extends drilling life and improve the working efficiency
- 5. Ideal for drilling the faucet mounting holes in stone countertops, plumbing lines in showers and vanities

### **Product Picture:**

**Laser Welded Diamond Core Drill Bit** Diameter 20mm Dry drilling with side protection with M14 Thread

www.diamondtools.top

**honeway**° Available Diameter: 20MM 25MM

Fast Cutting hard Granite Concrete Marble Block