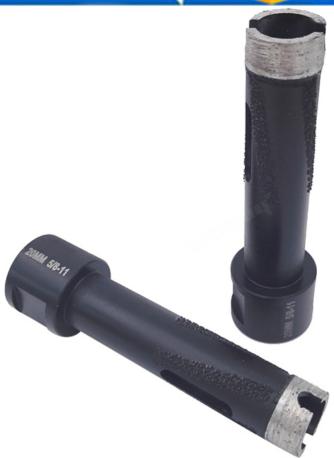

# **Product Description:**

**Laser Welded Diamond Core Drill Bit** Diameter 20mm Dry drilling with side protection with 5-8/11 or M14 Thread, Application: Drilling hard granite marble all mature stone concrete.

### **Specification:**

Diameter: 20MM, Total length:100MM, Thread: M14 or 5-8/11"

Available diameter: 20mm, 25mm, 32mm, 35mm, 38mm, 50mm, 65mm

(Please double check it can be installed on your machine)